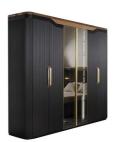

38 D:70 Side Table:W:55 H:50 D:36

#### **NEW ASOS-**

ARMANI-







Console:W:208 H:78 D:56 Mirror:H:330

Table:W:178 H:75 D:89

Lower block:W:208 H:50 D:45 Upper block:W:170 H:23 D:-





Bedroom:W:246 H:796 D:52

HERMES-



3 Seater:W:225 H:100 D:75



Side Table: W:48 H:48D:54

ARMANI-



Console:W:227 H:81 D:47 Mirror:W:105 H:105





Lower block:W:239 H:59 D:50









3 Seater:W:280 H:95 D:90

Console:W:240 H:183 D:49 Mirror:W:125 H:183



4 Seater:W:325 H:100 D:85

3 Seater:W:235 H:100 D:85

Armchair:W:92 H:100 D:92 Coffee Table:W:140 H:42 D:70





Wardrobe:(2 Doors)W:89 H:2296 D:62 Dresser:W:130 H:180 D:86 (3 Doors) W:130 H:229 D:63



 Table:W:200 H:100 D:76
 Tv Unit:W:240 H:170 D:40W:88



3 Seater: W:235 H:100 D:85





Armchair:W:92 H:100 D:95 Coffee Table:W:140 H:70 D:41





# **STAY FOLLOWED**

#### instagram.com/dstillmobilya.com



Adress: Akhisar mahallesi Lodos sokak No : 6 İnegöl/Bursa/TÜRKİYE E-Mail: info@dstill.com.tr Tel : +90 224 777 07 16 Tel : +90 224 713 12 64 Tel : +90 224 713 91 01





Photographer Mustafa Gedik