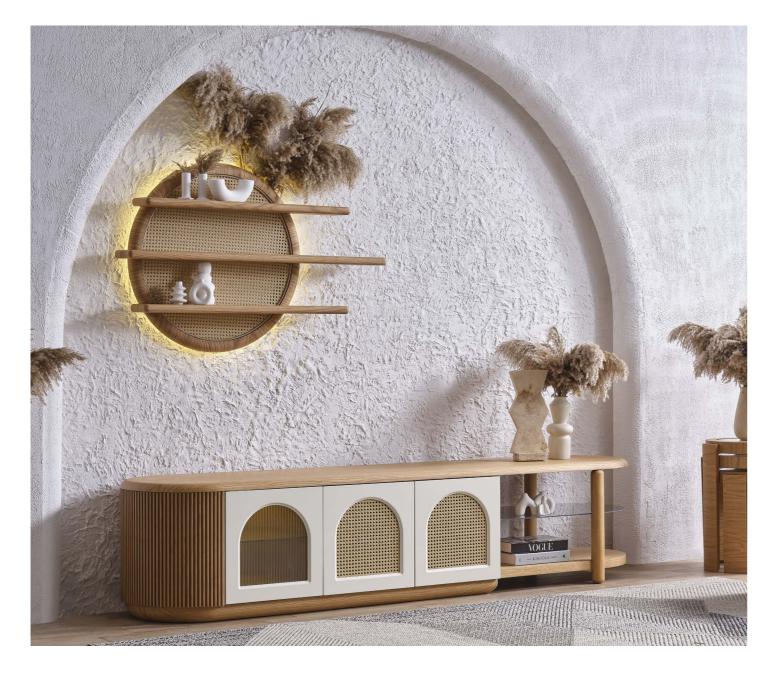

furniture tends to embrace minimalism, favoring clean and simple lines over ornate details. This design ethos values function over form, with an emphasis on sleek, uncluttered aesthetics.

BEGO









#### BEGONVIL DINING ROOM







#### 2024 NEW COLLECTION

BEGONVIL DINING ROOM.



Modern furniture design is often influenced by global trends and cultural aesthetics. Designers draw inspiration from diverse sources, incorporating elements from Scandinavian, and mid-century mod-ern design, among others.





#### **BEGONVIL DINING ROOM**

While modern furniture design typically favors neutral color palettes, bold pops of color and playful patterns are also com-mon. These can add visual interest and personality to a space, creating focal points within an otherwise minimalist aesthetic.





14





#### BEGONVIL

Functionality is paramount in modern sofa design, with many pieces offering hidden storage compartments, pull-out sleepers, or convertible configurations to maximize utility in small living spaces







## QUALITY & COOL.

BEGONVIL TV UNIT



#### THE PERFECT HARMONY OF SOPHISTICATED TONES WITH DESIGN

# BEGONVIL

While modern sofas may occasionally feature bold colors or patterns, they typically favor neutral color palettes such as shades of gray, beige, black, or white. These versatile colors complement a variety of interior styles and allow the sofa to serve as a timeless anchor piece in the room.









#### 2024 NEW COLLECTION

BEGONVIL SOFA SET.



Geometric shapes and asymmetrical designs are common in mod-ern sofa sets, adding visual interest and a sense