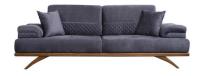

#### BEGONVIL

Functionality is paramount in modern sofa design, with many pieces offering hidden storage compartments, pull-out sleepers, or convertible configurations to maximize utility in small living spaces

# BEGONVIL

While modern sofas may occasionally feature bold colors or patterns, they typically favor neutral color palettes such as shades of gray, beige, black, or white. These versatile colors complement a variety of interior styles and allow the sofa to serve as a timeless anchor piece in the room.

#### 2024 NEW COLLECTION

BEGONVIL SOFA SET.

Geometric shapes and asymmetrical designs are common in mod-ern sofa sets, adding visual interest and a sense of dynamism to the piece. This contemporary approach to form can create striking focal points in a room.

#### BEGONVIL

Functionality is paramount in modern sofa design, with many pieces offering hidden storage compartments, pull-out sleepers, or con-vertible configurations to maximize utility in small living spaces