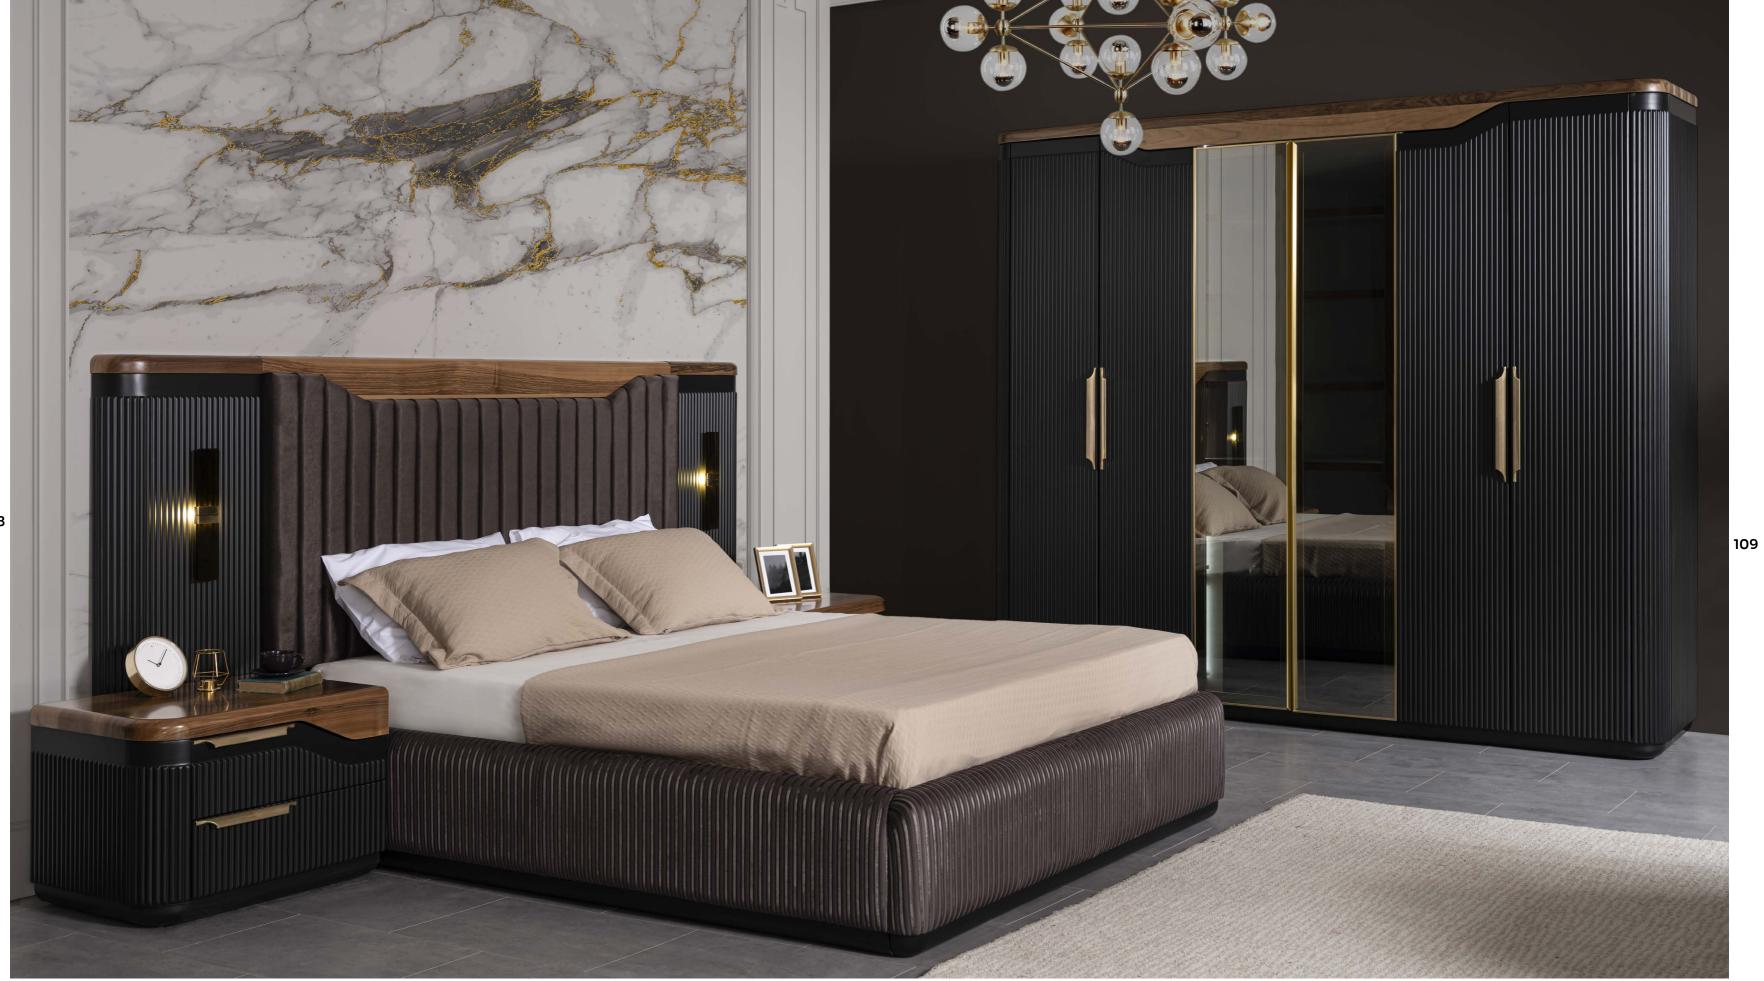

verall minimalist aesthetic.





101



#### 2024 NEW COLLECTION

HERMES SOFA SET.



While modern sofas prioritize style, they also prioritize comfort. Cushions are typically firm and supportive, providing a comfortable seating experience without sacrificing aesthetics.





Many modern sofas incorporate innovative features to enhance comfort and functionality. This can include built-in storage compartments, adjustable headrests, reclining mechanisms, or modular designs that allow for customizable seating arrangements.

#### HERMES









#### HERMES

Functionality is paramount in modern sofa design, with many pieces offering hidden storage compartments, pull-out sleepers, or convertible configurations to maximize utility in small living spaces



# HEAVY & FANCY

HERMES BEDROOM

107



#### 2024 NEW COLLECTION

HERMES BEDROOM.

# TECHNICAL DIMENSIONS

**BEGONVIL-**









**Console**:W:246 H:79 D:52 Mirror:H:988





Table:W:220 H:75 D:75



Lower block:W:226 H:510 D:54

Upper block:W:88 H:74 D:74





**3 Seater**:W:225 H:100 D:75

Armchair:W:72 H:85 D:88 Coffee Table:W:145 H:45 D:81

Side Table:W:48 H:48D:54





Console:W:232 H:80 D:82

Mirror:W8H:77





Lower block:W:185 H:52 D:32 Table:W:220 H:76 D:75 Upper block:W:77 H:175 D:50



















DISNEY-



Console:W:227 H:81 D:49 Mirror:W:100 H:100





4 Seater:W:330 H:100 D:70 Side Table:W:40 H:89 D:39 Coffee Table:W:46 H:51 D:37

PERLA-



Console:W:223 H:82 D:50 Mirror:W:225 H:52 D:22



4 Seater:W:330 H:100 D:75 Relaxing:W:320 H:180 D:110



Armchair:W:72 H:85 D:88 Coffee Table:W:220 H:76 D:76 Side Table