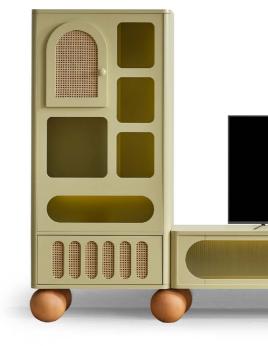

## QUALITY & COOL.

BEGONVIL TV UNIT

#### THE PERFECT HARMONY OF SOPHISTICATED TONES WITH DESIGN