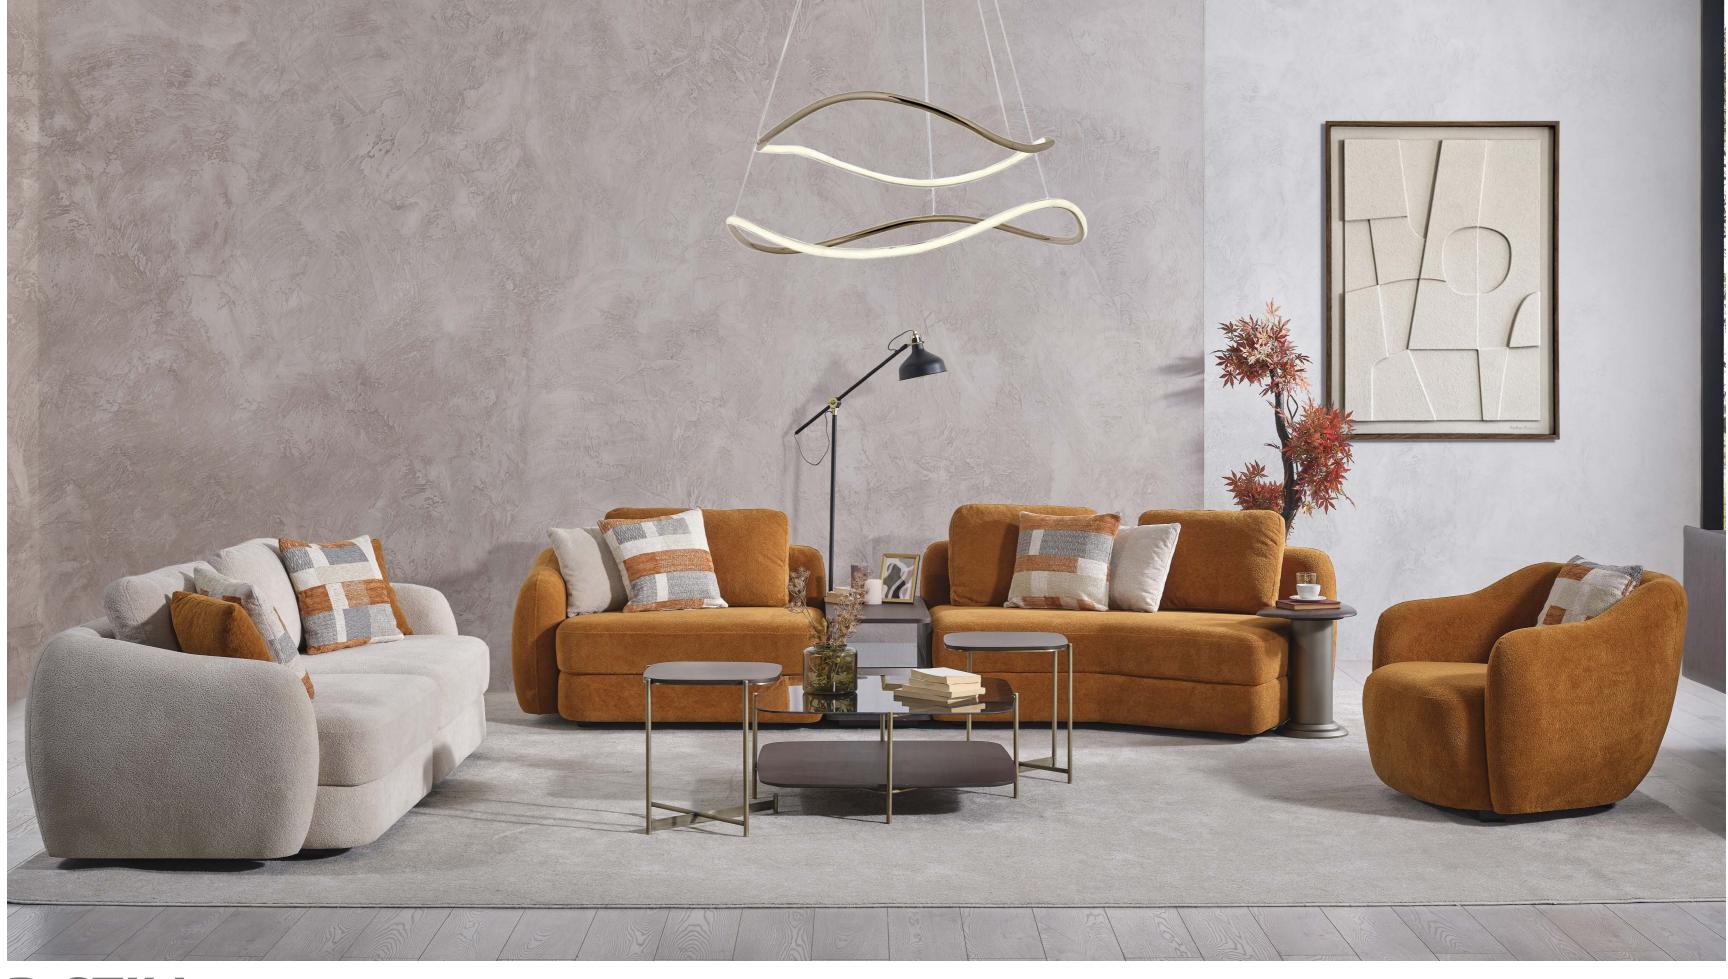

#### 2024 NEW COLLECTION

DISNEY SOFA SET.

Geometric shapes and asymmetrical designs are common in modern sofa sets, adding visual interest and a sense of dynamism to the piece. This con-temporary approach to form can create striking focal points in a room.

#### DISNEY

Many modern sofa designs have a low profile, with low backs and deep seats. This not only contributes to their contempo-rary look but also enhances comfort and encourages relaxation.