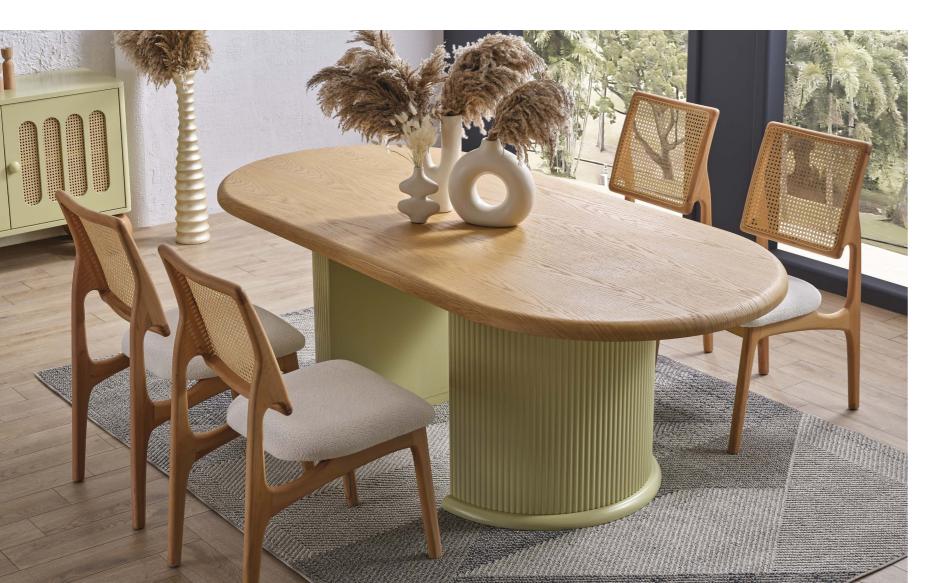

#### BEGONVIL DINING ROOM

#### 2024 NEW COLLECTION

BEGONVIL DINING ROOM.

Modern furniture design is often influenced by global trends and cultural aesthetics. Designers draw inspiration from diverse sources, incorporating elements from Scandinavian, and mid-century mod-ern design, among others.

#### **BEGONVIL DINING ROOM**

While modern furniture design typically favors neutral color palettes, bold pops of color and playful patterns are also com-mon. These can add visual interest and personality to a space, creating focal points within an otherwise minimalist aesthetic.