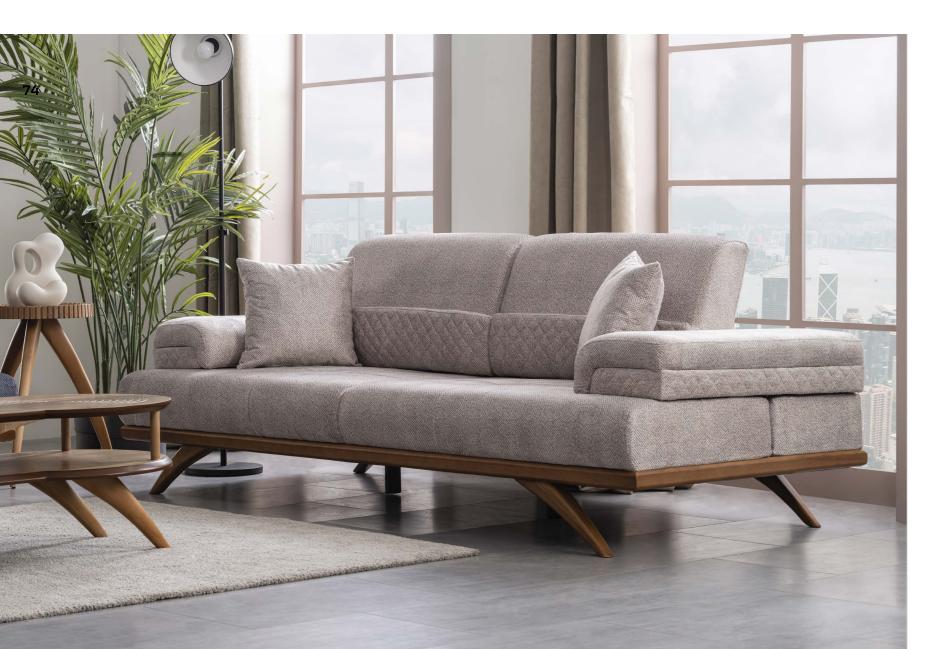

# BEGONVIL

While modern sofas may occasionally feature bold colors or patterns, they typically favor neutral color palettes such as shades of gray, beige, black, or white. These versatile colors complement a variety of interior styles and allow the sofa to serve as a timeless anchor piece in the room.

#### 2024 NEW COLLECTION

BEGONVIL SOFA SET.

Geometric shapes and asymmetrical designs are common in mod-ern sofa sets, adding visual interest and a sense of dynamism to the piece. This contemporary approach to form can create striking focal points in a room.

#### BEGONVIL

Functionality is paramount in modern sofa design, with many pieces offering hidden storage compartments, pull-out sleepers, or con-vertible configurations to maximize utility in small living spaces