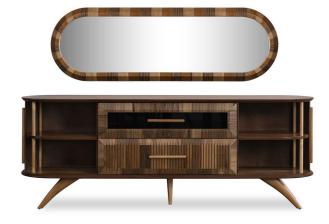

#### ASOS DINING ROOM

Modern furniture designers often experiment with new materials and techniques. This can include everything from molded plastics and acrylics to metal alloys and engineered wood.

ASOS DINING ROOM

#### 2024 NEW COLLECTION

ASOS DINING ROOM.

Functionality is paramount in modern sofa design, with many pieces offering hidden storage compartments, pull-out sleepers, or convertible configurations to maximize utility in small living spaces

## AESTHETIC & DYNAMIC

ASOS TV UNIT

#### THE REFLECTION OF QUALITY AND HARMONY TOGETHER

Many modern sofas are raised on slim legs, which contribute to their light and airy appearance. These legs are often made of metal or wood and may be tapered or angled for a contemporary touch.