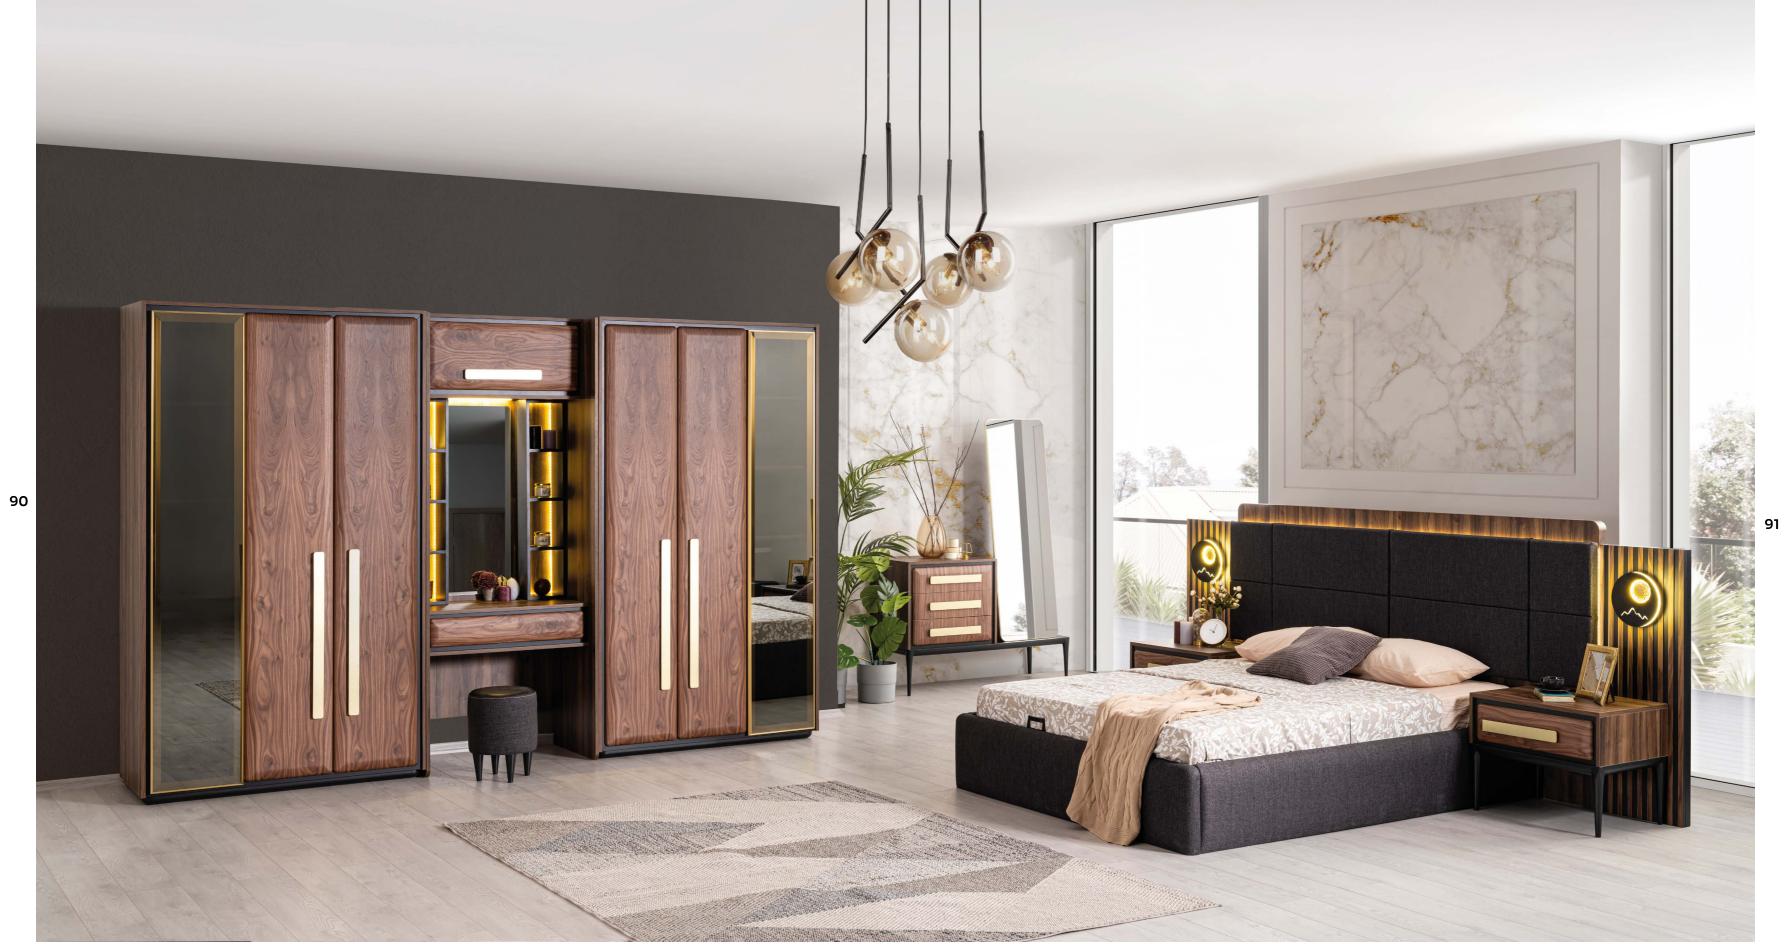

h an emphasis on stripping away unnecessary elements to achieve a sleek and uncluttered look.







ARMANI SOFA SET.



Modern furniture designers frequently experiment with new ma-terials and manufacturing techniques. This can include materials such as molded plastic, fiberglass, metal, and engineered wood, as well as sustainable options like bamboo and reclaimed wood.





#### ARMANI

Modern furniture design often follows the principles of mini-malism, with an emphasis on stripping away unnecessary elements to achieve a sleek and uncluttered look.









Functionality is paramount in modern sofa design, with many pieces offering hidden storage compartments, pull-out sleepers, or convertible configurations to maximize utility in small living spaces





ARMANI BEDROOM ELEGANT & COOL



ARMANI BEDROOM

# **MODULAR** WARDROBE











































#### HERMES DINING ROOM

Modern furniture often prioritizes versatility, with pieces that can adapt to different spaces and lifestyles. Modular furniture systems, for example, allow users to customize and reconfigure their layout according to their changing needs.

### **N°CTILL**

#### HERMES DINING ROOM





### 

#### 2024 NEW COLLECTION

#### HERMES DINING ROOM.







Functionality is paramount in modern sofa design, with many pieces offering hidden storage compartments, pull-out sleepers, or convertible configurations to maximize utility in small living spaces





# HEAVY & FANCY

HERMES TV UNIT

#### A MAGNIFICENT AND BALANCED HARMONY OF AESTHETIC FICTIONS

While modern furniture often features neut