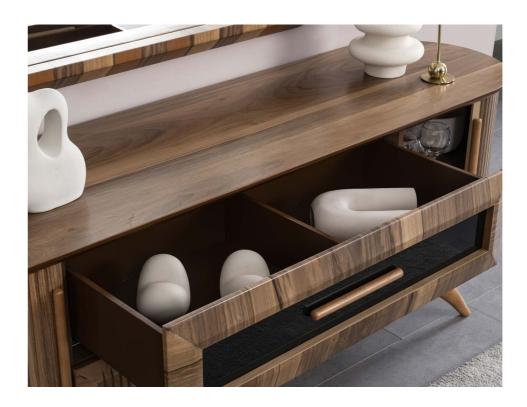

#### ASOS DINING ROOM

Modern furniture designers often experiment with new materials and techniques. This can include everything from molded plastics and acrylics to metal alloys and engineered wood.

ASOS DINING ROOM

#### 2024 NEW COLLECTION

ASOS DINING ROOM.

Functionality is paramount in modern sofa design, with many pieces offering hidden storage compartments, pull-out sleepers, or convertible configurations to maximize utility in small living spaces

## AESTHETIC & DYNAMIC

ASOS TV UNIT

#### THE REFLECTION OF QUALITY AND HARMONY TOGETHER

Many modern sofas are raised on slim legs, which contribute to their light and airy appearance. These legs are often made of metal or wood and may be tapered or angled for a contemporary touch.