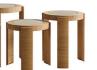

#### PERLA

Functionality is paramount in modern sofa design, with many pieces offering hidden storage compartments, pull-out sleepers, or convertible configurations to maximize utility in small living spaces

## NEW & MODERN

PERLATV UNIT

#### DISCOVER AESTHETIC DETAILS WITH PERLA!

Many modern sofas are raised on slim legs, which contribute to their light and airy appearance. These legs are often made of metal or wood and may be tapered or angled for a contemporary touch.