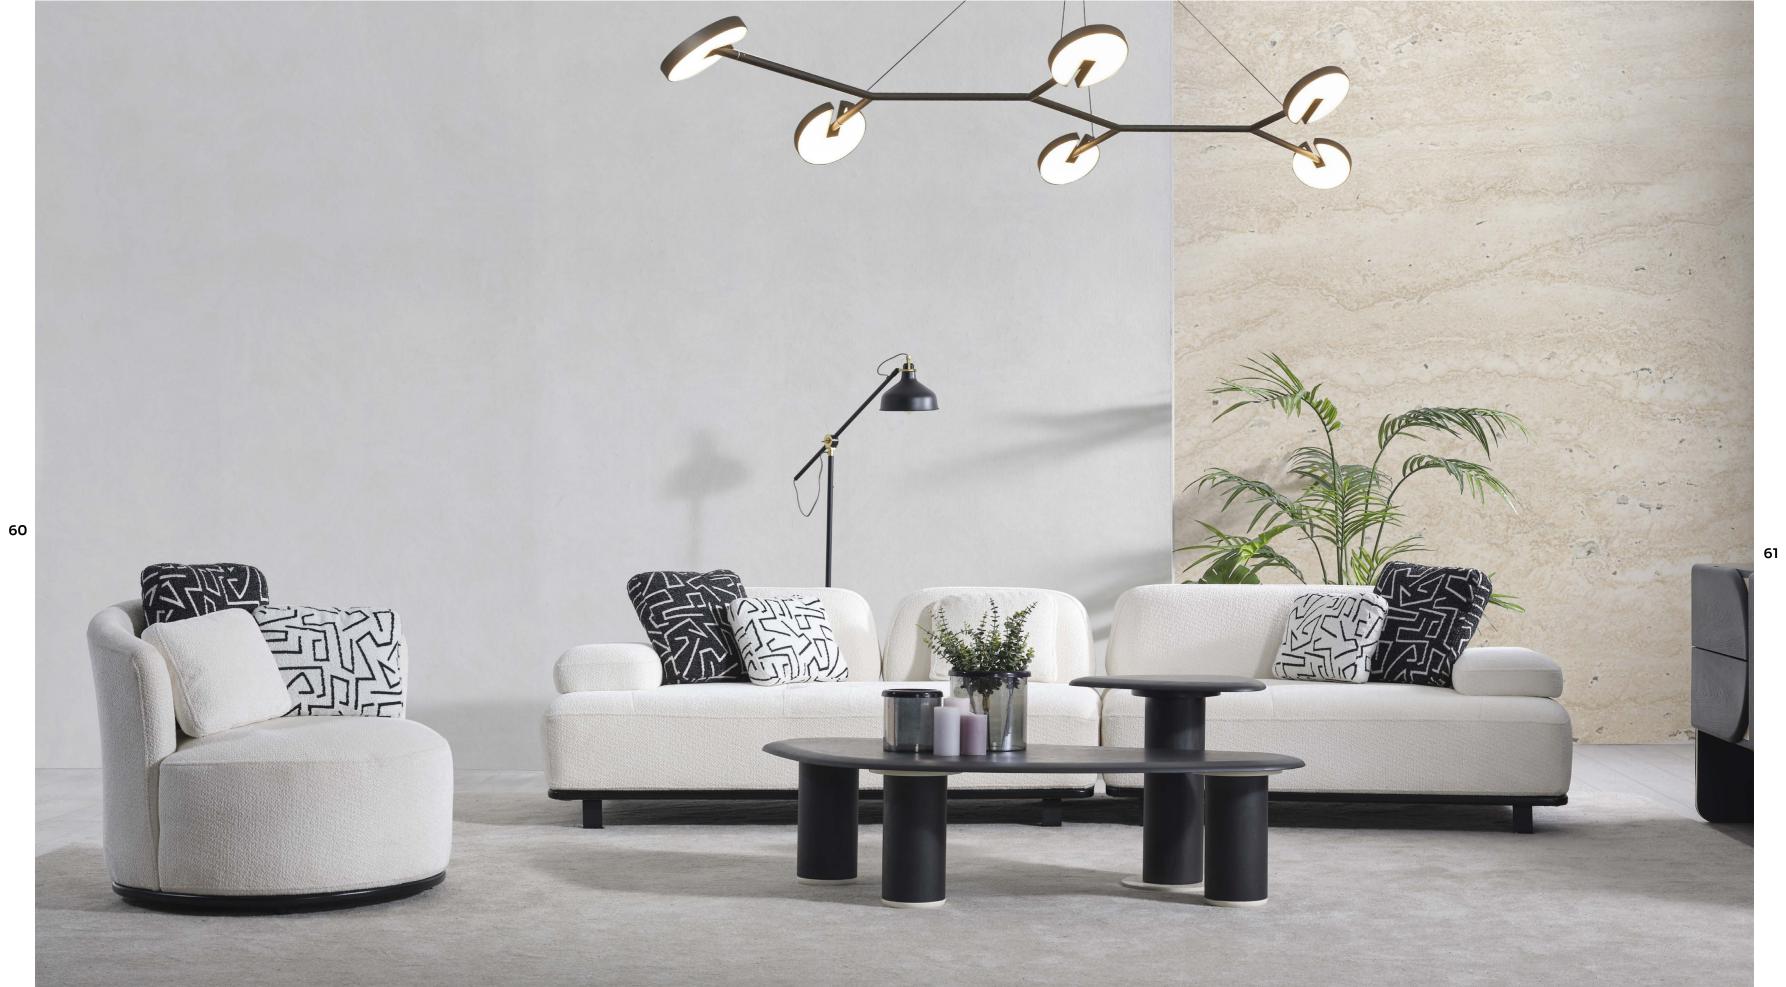

# BEGONVIL

While modern sofas may occasionally feature bold colors or patterns, they typically favor neutral color palettes such as shades of gray, beige, black, or white. These versatile colors complement a variety of interior styles and allow the sofa to serve as a timeless anchor piece in the room.

#### 2024 NEW COLLECTION

BEGONVIL SOFA SET.

Geometric shapes and asymmetrical designs are common in mod-ern sofa sets, adding visual interest and a sense of dynamism to the piece. This contemporary approach to form can create striking focal points in a room.

#### BEGONVIL

Functionality is paramount in modern sofa design, with many pieces offering hidden storage compartments, pull-out sleepers, or con-vertible configurations to maximize utility in small living spaces