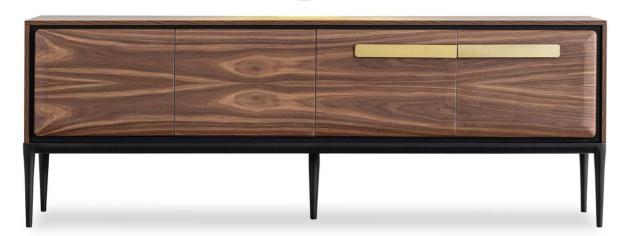

## AESTHETIC & DYNAMIC

ASOS TV UNIT

#### THE REFLECTION OF QUALITY AND HARMONY TOGETHER

Many modern sofas are raised on slim legs, which contribute to their light and airy appearance. These legs are often made of metal or wood and may be tapered or angled for a contemporary touch.