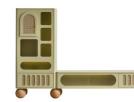

de built-in storage compartments, adjustable headrests, reclining mechanisms, or modular designs that allow for customizable seating arrangements.

#### HERMES









#### HERMES

Functionality is paramount in modern sofa design, with many pieces offering hidden storage compartments, pull-out sleepers, or convertible configurations to maximize utility in small living spaces



# HEAVY & FANCY

HERMES BEDROOM

107



#### 2024 NEW COLLECTION

HERMES BEDROOM.

# TECHNICAL DIMENSIONS

**BEGONVIL-**









**Console**:W:246 H:79 D:52 Mirror:H:988





Table:W:220 H:75 D:75



Lower block:W:226 H:510 D:54

Upper block:W:88 H:74 D:74





**3 Seater**:W:225 H:100 D:75

Armchair:W:72 H:85 D:88 Coffee Table:W:145 H:45 D:81

Side Table:W:48 H:48D:54





Console:W:232 H:80 D:82

Mirror:W8H:77





Lower block:W:185 H:52 D:32 Table:W:220 H:76 D:75 Upper block:W:77 H:175 D:50



















DISNEY-



Console:W:227 H:81 D:49 Mirror:W:100 H:100





4 Seater:W:330 H:100 D:70 Side Table:W:40 H:89 D:39 Coffee Table:W:46 H:51 D:37

PERLA-



Console:W:223 H:82 D:50 Mirror:W:225 H:52 D:22



4 Seater:W:330 H:100 D:75 Relaxing:W:320 H:180 D:110



Armchair:W:72 H:85 D:88 Coffee Table:W:220 H:76 D:76 Side Table:W:45 H:56 D:45













Lower block:W:250 H:55 D:55 Upper block:W:180 H:129 D:90









**3 Seater**:W:240 H:100 D:70 **Armchair**:W:95 H:75 D:90

Side Table: W:55 H:47 D:36



Armchair:W:93H:95 D:78 Coffee Table:W:146 H:38 D:70 Side Table:W:55 H:50 D:36

#### **NEW ASOS-**

ARMANI-







Console:W:208 H:78 D:56 Mirror:H:330

Table:W:178 H:75 D:89

Lower block:W:208 H:5