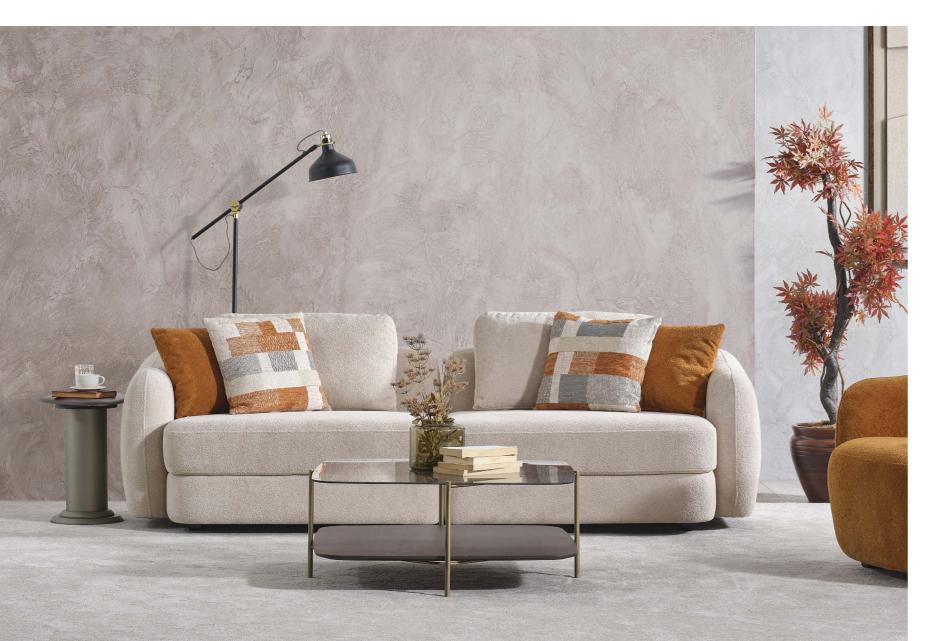

#### 2024 NEW COLLECTION

BEGONVIL SOFA SET.

Geometric shapes and asymmetrical designs are common in mod-ern sofa sets, adding visual interest and a sense of dynamism to the piece. This contemporary approach to form can create striking focal points in a room.

#### BEGONVIL

Functionality is paramount in modern sofa design, with many pieces offering hidden storage compartments, pull-out sleepers, or con-vertible configurations to maximize utility in small living spaces