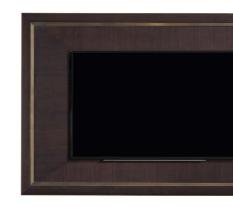

# HEAVY & FANCY

HERMES TV UNIT

#### A MAGNIFICENT AND BALANCED HARMONY OF AESTHETIC FICTIONS

While modern furniture often features neutral color palettes such as black, white, gray, and beige, bold accent colors or monochromatic schemes are also common. The choice of color can help create a striking visual impact or enhance the overall minimalist aesthetic.