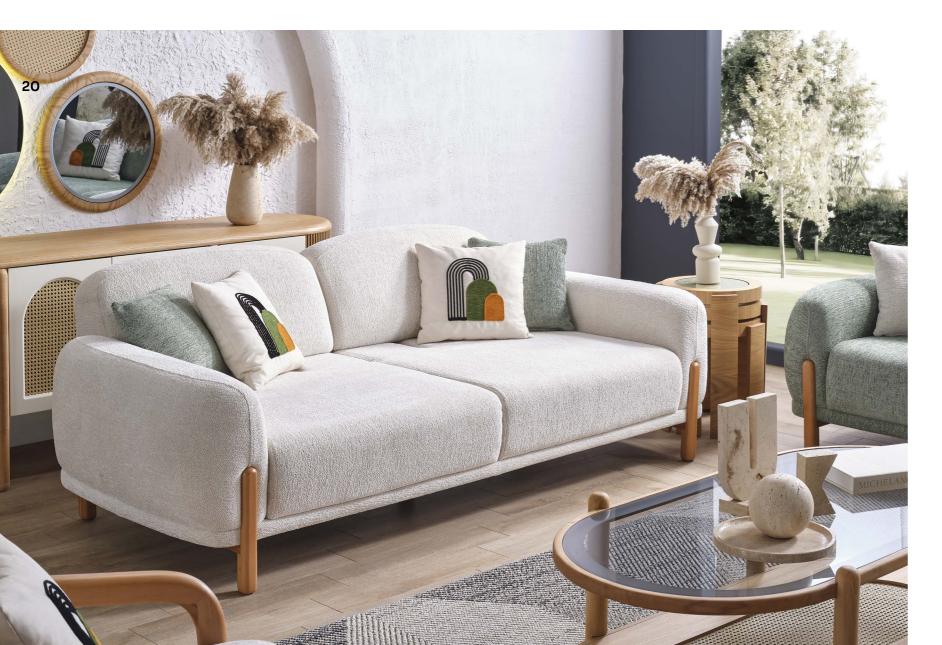

# BEGONVIL

While modern sofas may occasionally feature bold colors or patterns, they typically favor neutral color palettes such as shades of gray, beige, black, or white. These versatile colors complement a variety of interior styles and allow the sofa to serve as a timeless anchor piece in the room.

#### 2024 NEW COLLECTION

BEGONVIL SOFA SET.

Geometric shapes and asymmetrical designs are common in mod-ern sofa sets, adding visual interest and a sense of dynamism to the piece. This contemporary approach to form can create striking focal points in a room.

#### BEGONVIL

Functionality is paramount in modern sofa design, with many pieces offering hidden storage compartments, pull-out sleepers, or con-vertible configurations to maximize utility in small living spaces