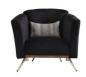

#### DISCOVER AESTHETIC DETAILS WITH PERLA!

Many modern sofas are raised on slim legs, which contribute to their light and airy appearance. These legs are often made of metal or wood and may be tapered or angled for a contemporary touch.

### **N°CTILL**

PERLA SOFA SET.

Many modern sofas are raised on slim legs, which contribute to their light and airy appearance. These legs are often made of metal or wood and may be tapered or angled for a contemporary touch.

Geometric shapes and asymmetrical designs are common in modern sofa sets, adding visual interest and a sense of dynamism to the piece. This contemporary approach to form can create striking focal points in a room.