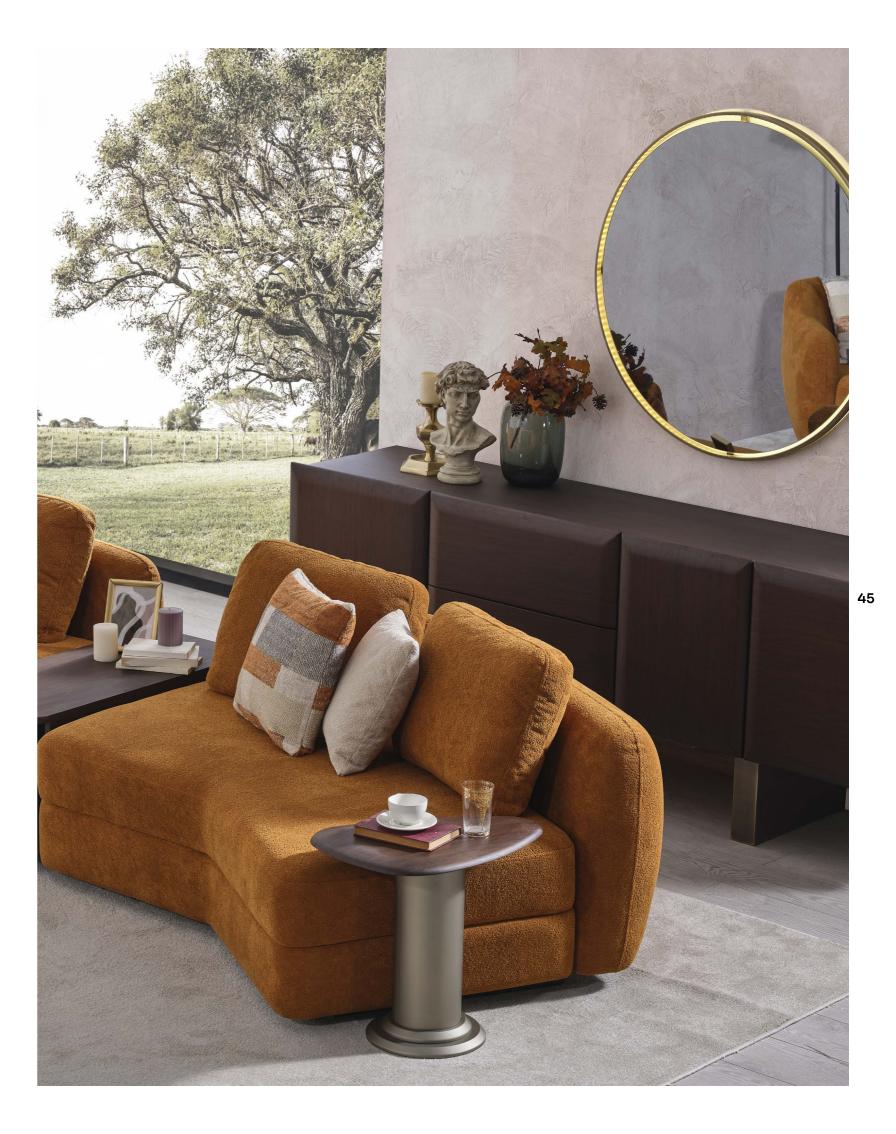

## SPECIAL & HARMONY.

DISNEY TV UNIT

#### AMAZING HARMONY OF COLORFUL AND SOFT TONES

Some modern sofa designs incorporate integrated features such as built-in USB ports for charging devices, adjustable headrests, or reclining mechanisms for added comfort and convenience.