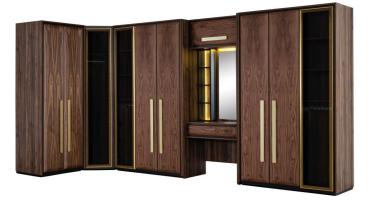

# **MODULAR** WARDROBE

#### HERMES DINING ROOM

Modern furniture often prioritizes versatility, with pieces that can adapt to different spaces and lifestyles. Modular furniture systems, for example, allow users to customize and reconfigure their layout according to their changing needs.

#### HERMES DINING ROOM

#### HERMES DINING ROOM.

Functionality is paramount in modern sofa design, with many pieces offering hidden storage compartments, pull-out sleepers, or convertible configurations to maximize utility in small living spaces