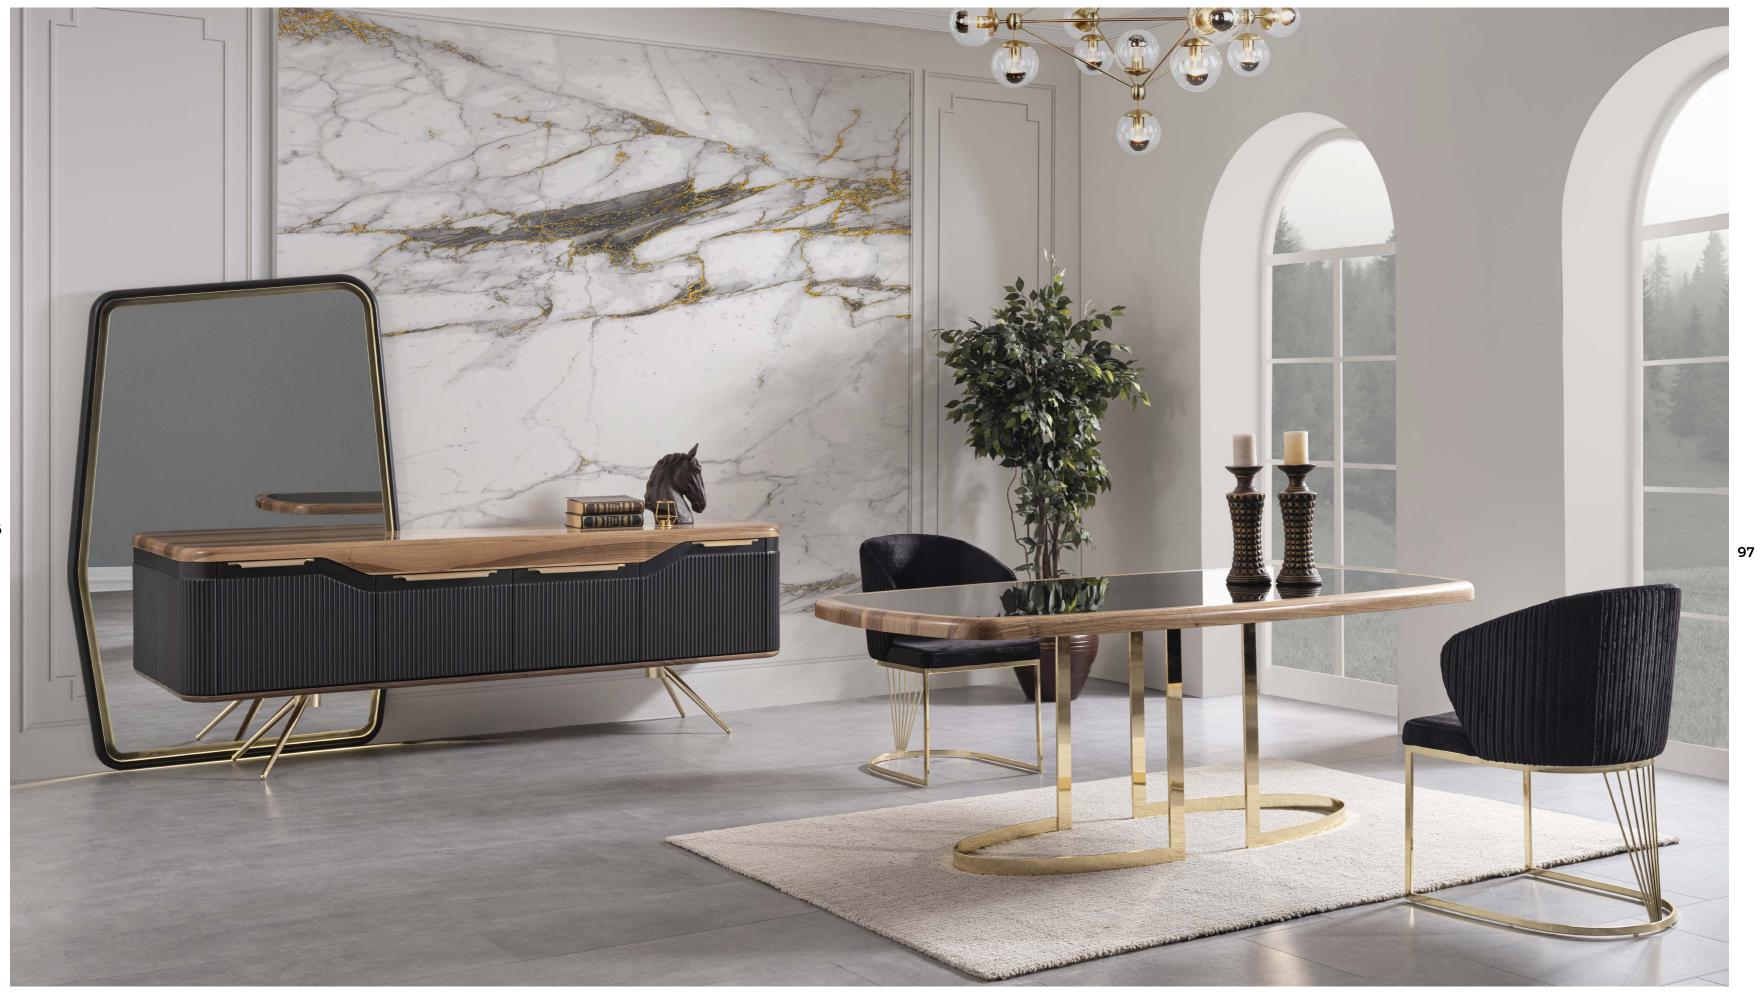

#### BEGONVIL DINING ROOM

#### **BEGONVIL DINING ROOM**

While modern furniture design typically favors neutral color palettes, bold pops of color and playful patterns are also com-mon. These can add visual interest and personality to a space, creating focal points within an otherwise minimalist aesthetic.