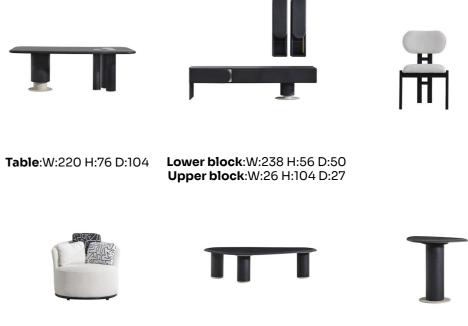

# TECHNICAL DIMENSIONS

**BEGONVIL-**

**Console**:W:246 H:79 D:52 Mirror:H:988

Table:W:220 H:75 D:75

Lower block:W:226 H:510 D:54

Upper block:W:88 H:74 D:74

**3 Seater**:W:225 H:100 D:75

Armchair:W:72 H:85 D:88 Coffee Table:W:145 H:45 D:81