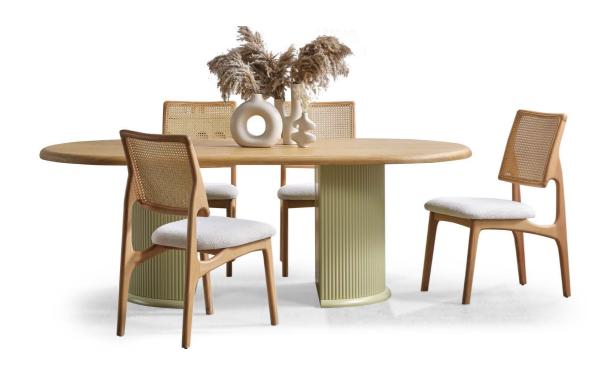

#### BEGONVIL DINING ROOM

#### 2024 NEW COLLECTION

BEGONVIL DINING ROOM.

Modern furniture design is often influenced by global trends and cultural aesthetics. Designers draw inspiration from diverse sources, incorporating elements from Scandinavian, and mid-century mod-ern design, among others.

#### **BEGONVIL DINING ROOM**

While modern furniture design typically favors neutral color palettes, bold pops of color and playful patterns are also com-mon. These can add visual interest and personality to a space, creating focal points within an otherwise minimalist aesthetic.