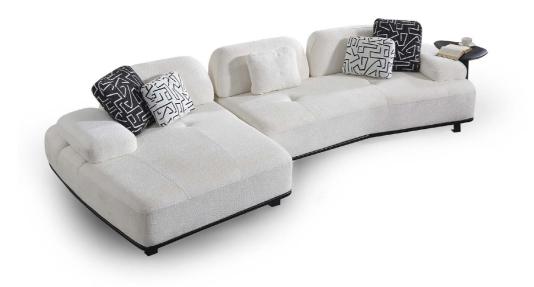

# BEGONVIL

While modern sofas may occasionally feature bold colors or patterns, they typically favor neutral color palettes such as shades of gray, beige, black, or white. These versatile colors complement a variety of interior styles and allow the sofa to serve as a timeless anchor piece in the room.

#### 2024 NEW COLLECTION

BEGONVIL SOFA SET.

Geometric shapes and asymmetrical designs are common in mod-ern sofa sets, adding visual interest and a sense of dynamism to the piece. This contemporary approach to form can create striking focal points in a room.

#### BEGONVIL

Functionality is paramount in modern sofa design, with many pieces offering hidden storage compartments, pull-out sleepers, or con-vertible configurations to maximize utility in small living spaces