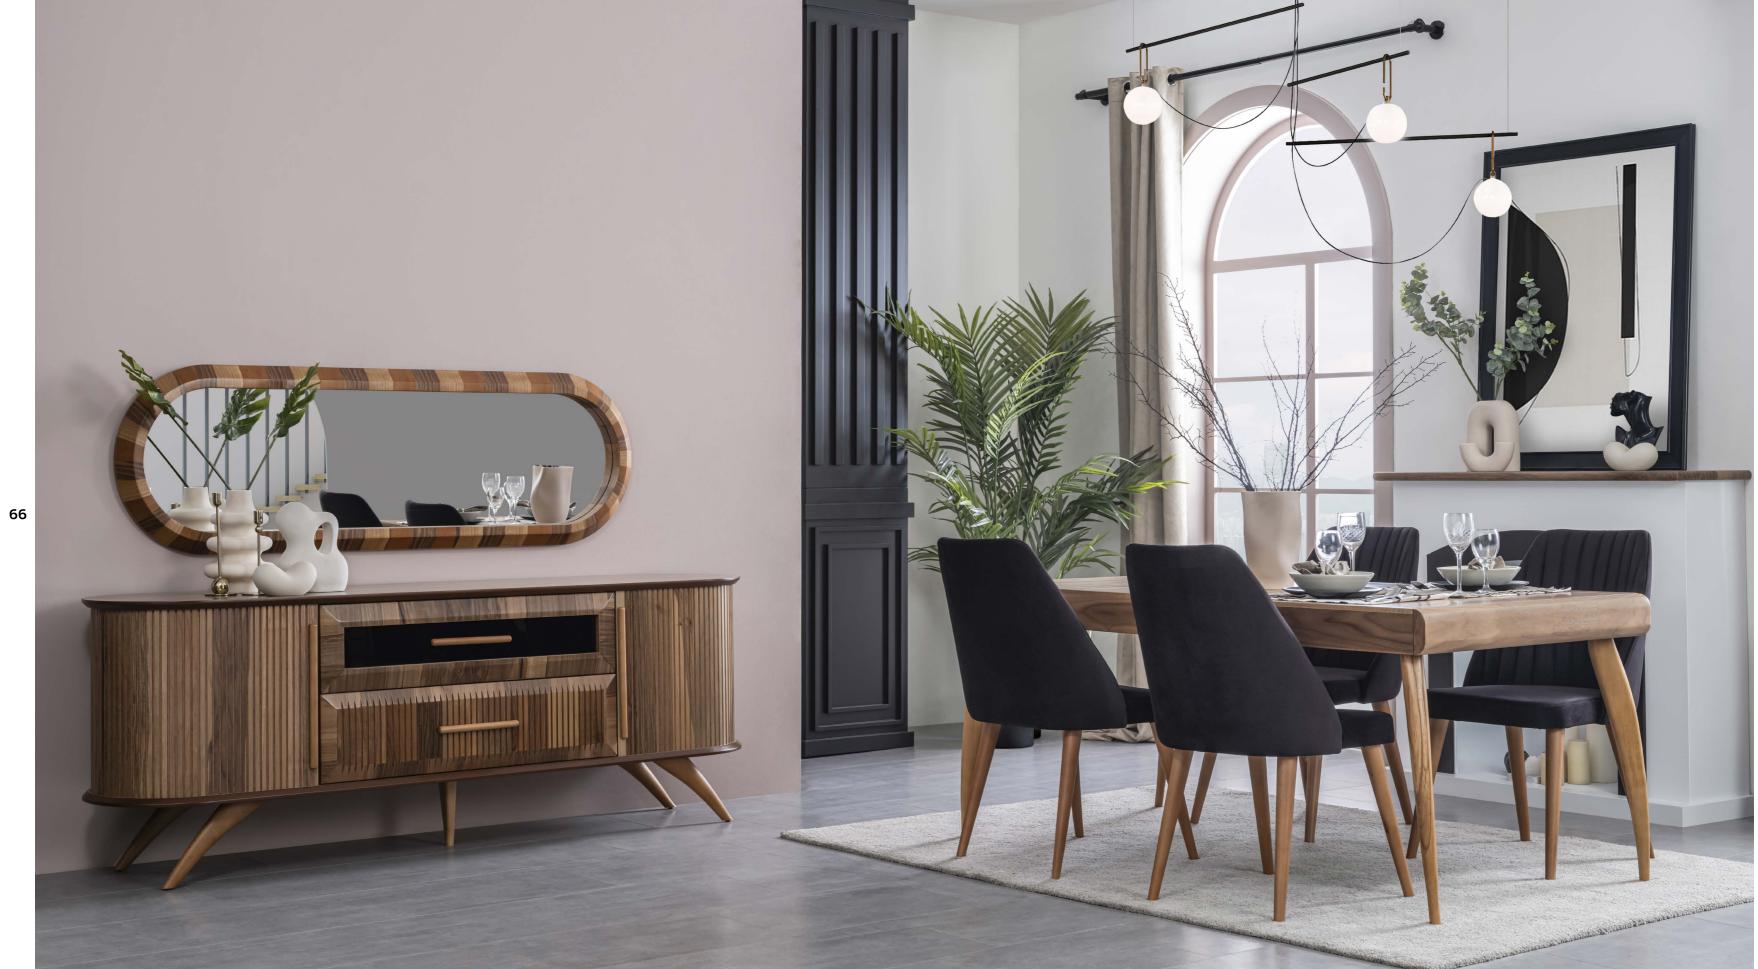

#### BEGONVIL DINING ROOM

#### 2024 NEW COLLECTION

BEGONVIL DINING ROOM.

Modern furniture design is often influenced by global trends and cultural aesthetics. Designers draw inspiration from diverse sources, incorporating elements from Scandinavian, and mid-century mod-ern design, among others.

#### **BEGONVIL DINING ROOM**

While modern furniture design typically favors neutral color palettes, bold pops of color and playful patterns are also com-mon. These can add visual interest and personality to a space, creating focal points within an otherwise minimalist aesthetic.