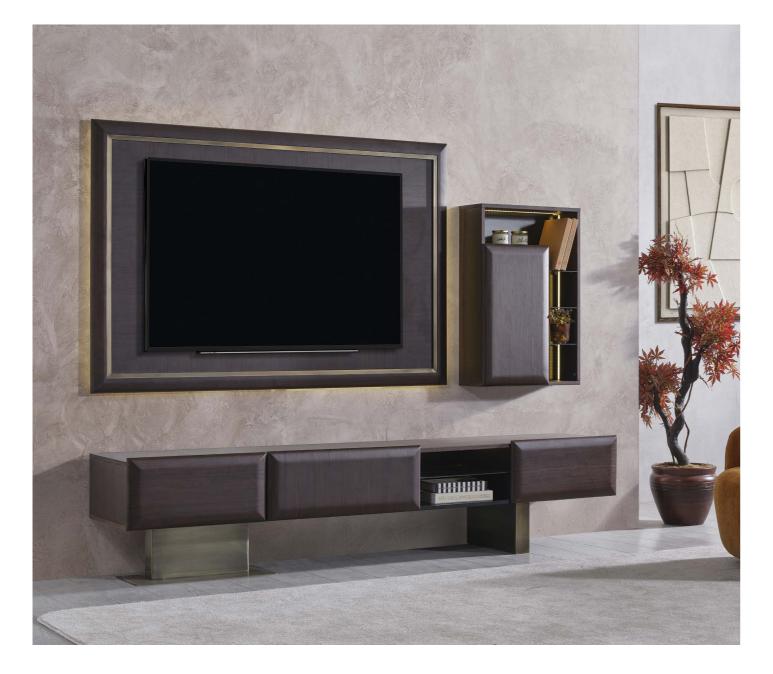

d warmth and texture to the dining room. Incorporate wood accents through the dining table, chairs, or shelving units. Consider adding indoor plants or botanical artwork to bring a sense of nature indoors and soften the space.







DISNEY DINING ROOM







### 

#### 2024 NEW COLLECTION

DISNEY DINING ROOM.



Add visual interest to the dining room with geometric patterns or tex-tures. Consider incorporating geometric-printed rugs, textured wall panels, or geometric artwork to enhance the modern design scheme.







#### DISNEY DINING ROOM

Keep table settings minimal and elegant to maintain a mod-ern look. Opt for simple and contemporary dinnerware, flat-ware, and glassware in coordinating colors and shapes. Add vis-ual interest with textured placemats or napkins in neutral tones.









#### DISNEY

Functionality is paramount in modern sofa design, with many pieces offering hidden storage compartments, pull-out sleepers, or convertible configurations to maximize utility in small living spaces







## SPECIAL & HARMONY.

DISNEY TV UNIT



#### AMAZING HARMONY OF COLORFUL AND SOFT TONES



Some modern sofa designs incorporate integrated features such as built-in USB ports for charging devices, adjustable headrests, or reclining mechanisms for added comfort and convenience.









#### 2024 NEW COLLECTION

DISNEY SOFA SET.



Geometric shapes and asymmetrical designs are common in modern sofa sets, adding visual interest and a sense of dynamism to the piece. This con-temporary approach to form can create striking focal points in a room.





#### DISNEY

Many moder