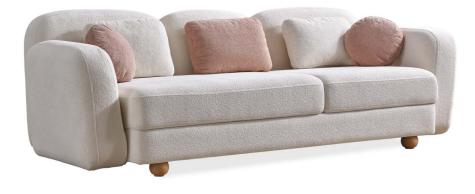

#### 2024 NEW COLLECTION

BEGONVIL SOFA SET.

Geometric shapes and asymmetrical designs are common in mod-ern sofa sets, adding visual interest and a sense of dynamism to the piece. This contemporary approach to form can create striking focal points in a room.

#### BEGONVIL

Functionality is paramount in modern sofa design, with many pieces offering hidden storage compartments, pull-out sleepers, or con-vertible configurations to maximize utility in small living spaces