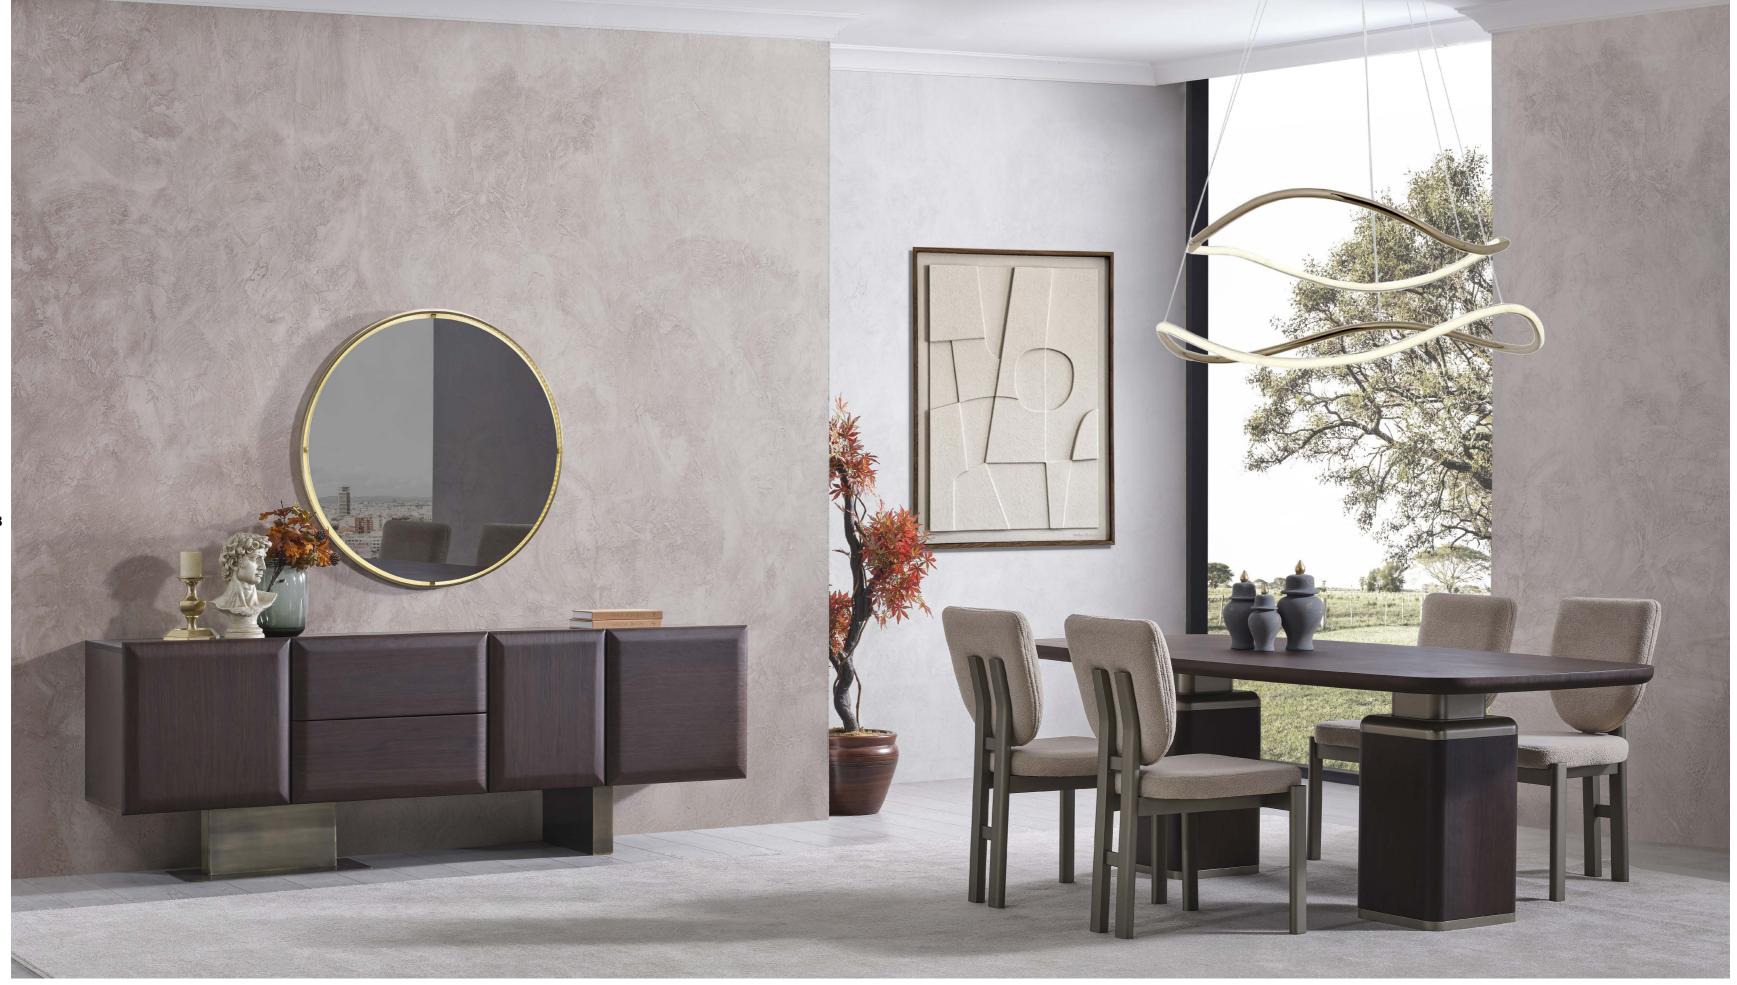

#### BEGONVIL DINING ROOM

#### 2024 NEW COLLECTION

BEGONVIL DINING ROOM.

Modern furniture design is often influenced by global trends and cultural aesthetics. Designers draw inspiration from diverse sources, incorporating elements from Scandinavian, and mid-century mod-ern design, among others.

#### **BEGONVIL DINING ROOM**

While modern furniture design typically favors neutral color palettes, bold pops of color and playful patterns are also com-mon. These can add visual interest and personality to a space, creating focal points within an otherwise minimalist aesthetic.