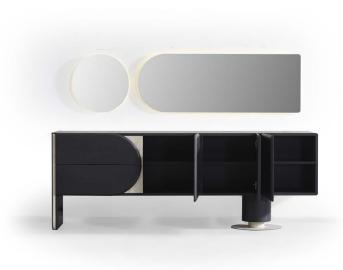

#### BEGONVIL DINING ROOM

#### 2024 NEW COLLECTION

BEGONVIL DINING ROOM.

Modern furniture design is often influenced by global trends and cultural aesthetics. Designers draw inspiration from diverse sources, incorporating elements from Scandinavian, and mid-century mod-ern design, among others.

#### **BEGONVIL DINING ROOM**

While modern furniture design typically favors neutral color palettes, bold pops of color and playful patterns are also com-mon. These can add visual interest and personality to a space, creating focal points within an otherwise minimalist aesthetic.