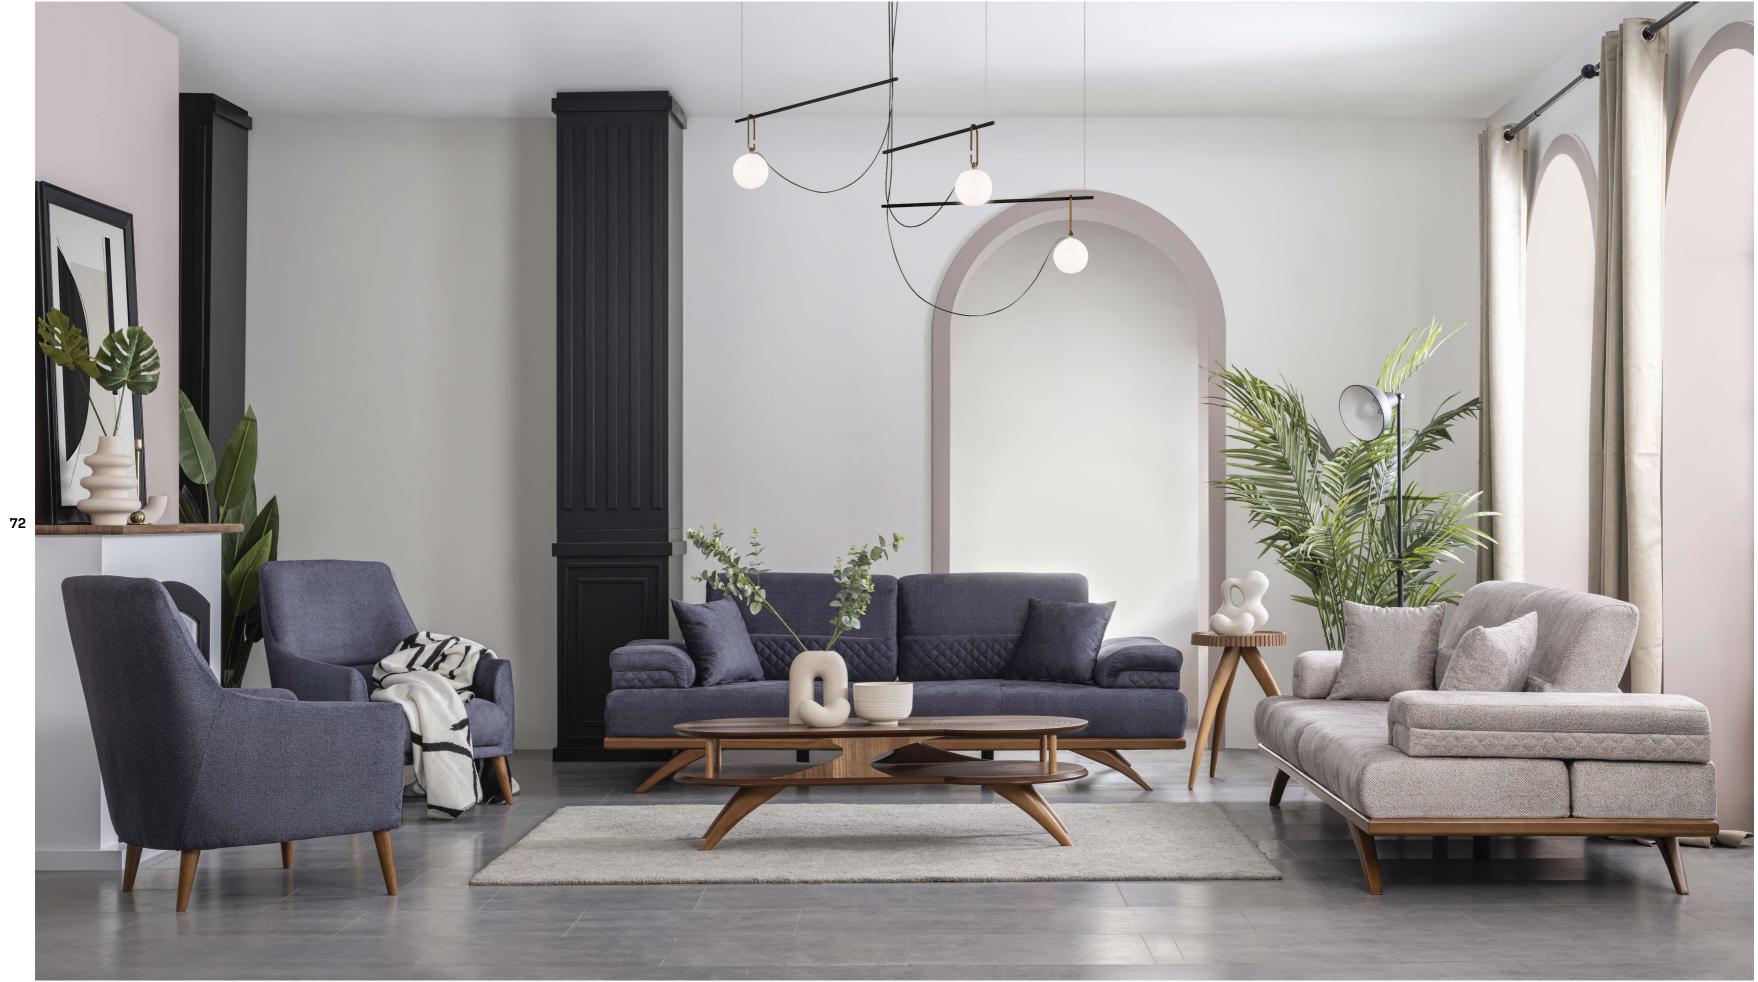

#### ASOS DINING ROOM

Modern furniture designers often experiment with new materials and techniques. This can include everything from molded plastics and acrylics to metal alloys and engineered wood.

ASOS DINING ROOM

#### 2024 NEW COLLECTION

ASOS DINING ROOM.

Functionality is paramount in modern sofa design, with many pieces offering hidden storage compartments, pull-out sleepers, or convertible configurations to maximize utility in small living spaces

## AESTHETIC & DYNAMIC

ASOS TV UNIT

#### THE REFLECTION OF QUALITY AND HARMONY TOGETHER

Many modern sofas are raised on slim legs, which contribute to their light and airy appearance. These legs are often made of metal or wood and may be tapered or angled for a contemporary touch.

#### 2024 NEW COLLECTION

ASOS SOFA SET.

Many modern sofas are raised on slim legs, which contribute to their light and airy appearance. These legs are often made of metal or wood and may be tapered or angled for a contemporary touch.

Geometric shapes and asymmetrical designs are common in modern sofa sets, adding visual interest and a sense of dynamism to the piece. This contemporary approach to form can create striking focal points in a room.

#### ASOS