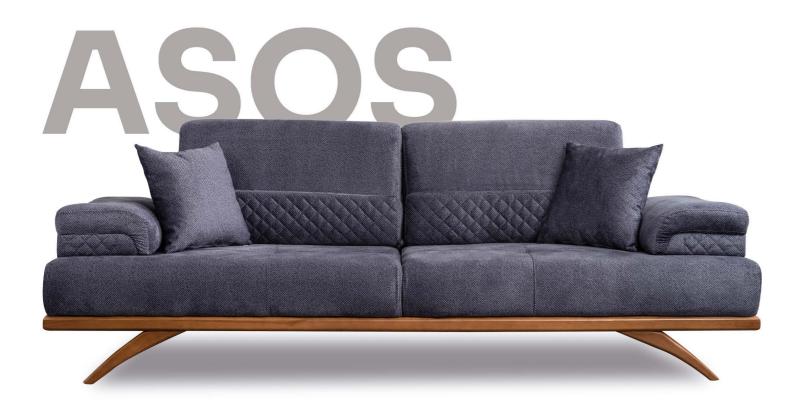

#### ASOS DINING ROOM

Modern furniture designers often experiment with new materials and techniques. This can include everything from molded plastics and acrylics to metal alloys and engineered wood.

ASOS DINING ROOM

#### 2024 NEW COLLECTION

ASOS DINING ROOM.

Functionality is paramount in modern sofa design, with many pieces offering hidden storage compartments, pull-out sleepers, or convertible configurations to maximize utility in small living spaces

## AESTHETIC & DYNAMIC

ASOS TV UNIT

#### THE REFLECTION OF QUALITY AND HARMONY TOGETHER

Many modern sofas are raised on slim legs, which contribute to their light and airy appearance. These legs are often made of metal or wood and may be tapered or angled for a contemporary touch.

#### 2024 NEW COLLECTION

ASOS SOFA SET.

Many modern sofas are raised on slim legs, which contribute to their light and airy appearance. These legs are often made of metal or wood and may be tapered or angled for a contemporary touch.

Geometric shapes and asymmetrical designs are common in modern sofa sets, adding visual interest and a sense of dynamism to the piece. This contemporary approach to form can create striking focal points in a room.

#### ASOS