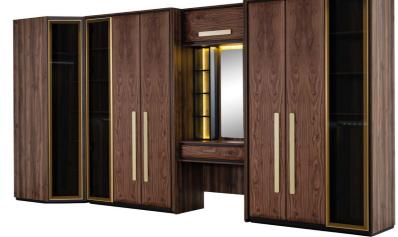

#### HERMES DINING ROOM

Modern furniture often prioritizes versatility, with pieces that can adapt to different spaces and lifestyles. Modular furniture systems, for example, allow users to customize and reconfigure their layout according to their changing needs.

#### HERMES DINING ROOM

#### HERMES DINING ROOM.

Functionality is paramount in modern sofa design, with many pieces offering hidden storage compartments, pull-out sleepers, or convertible configurations to maximize utility in small living spaces