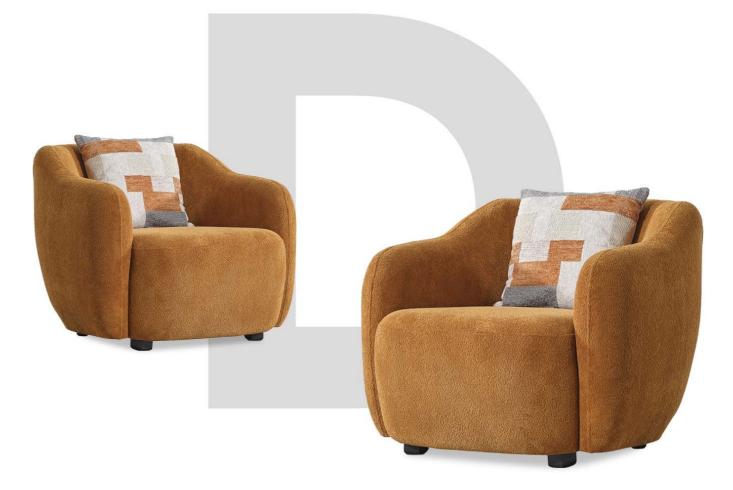

# BEGONVIL

While modern sofas may occasionally feature bold colors or patterns, they typically favor neutral color palettes such as shades of gray, beige, black, or white. These versatile colors complement a variety of interior styles and allow the sofa to serve as a timeless anchor piece in the room.