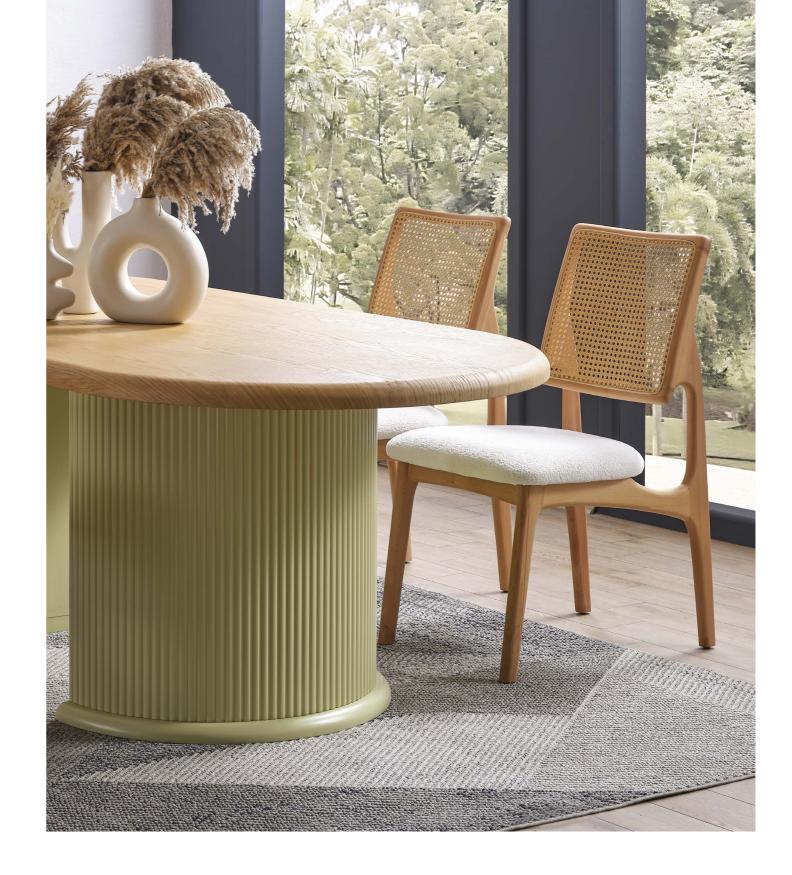

#### BEGONVIL DINING ROOM

#### 2024 NEW COLLECTION

BEGONVIL DINING ROOM.

Modern furniture design is often influenced by global trends and cultural aesthetics. Designers draw inspiration from diverse sources, incorporating elements from Scandinavian, and mid-century mod-ern design, among others.

#### **BEGONVIL DINING ROOM**

While modern furniture design typically favors neutral color palettes, bold pops of color and playful patterns are also com-mon. These can add visual interest and personality to a space, creating focal points within an otherwise minimalist aesthetic.