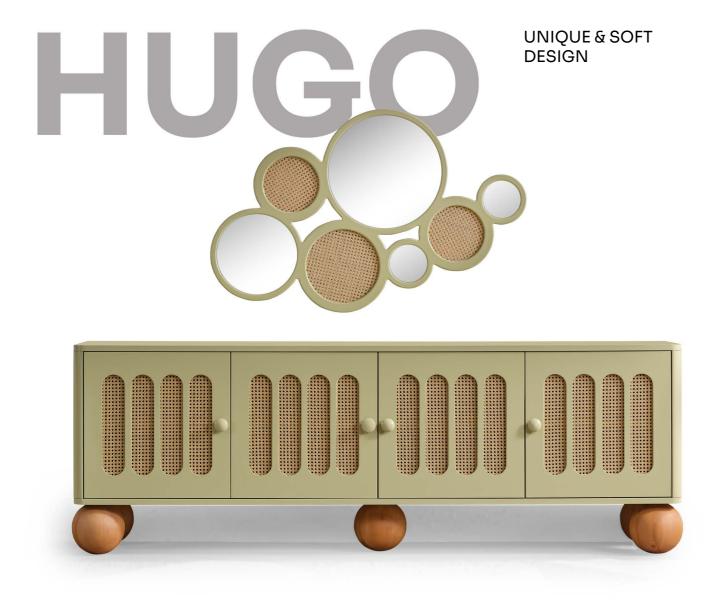

## MODERN & SOFT.

HUGO TV UNIT

#### AESTHETIC AND MINIMAL DESIGN

Functionality is paramount in modern sofa design, with many pieces offering hidden storage compartments, pull-out sleepers, or convertible configurations to maximize utility in small living spaces.e.