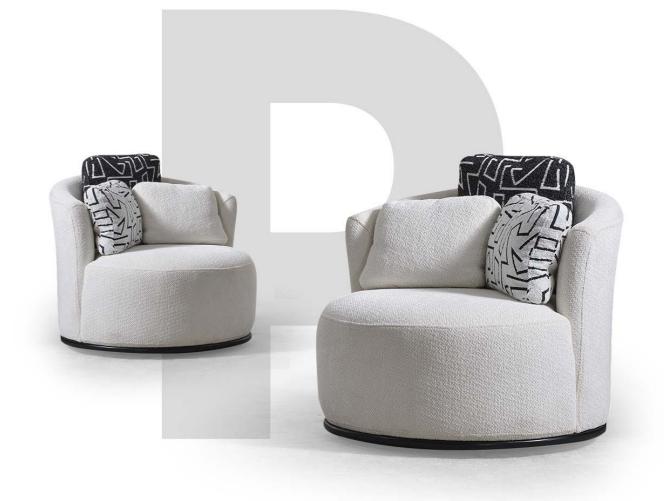

# BEGONVIL

While modern sofas may occasionally feature bold colors or patterns, they typically favor neutral color palettes such as shades of gray, beige, black, or white. These versatile colors complement a variety of interior styles and allow the sofa to serve as a timeless anchor piece in the room.

#### 2024 NEW COLLECTION

BEGONVIL SOFA SET.

Geometric shapes and asymmetrical designs are common in mod-ern sofa sets, adding visual interest and a sense of dynamism to the piece. This contemporary approach to form can create striking focal points in a room.

#### BEGONVIL

Functionality is paramount in modern sofa design, with many pieces offering hidden storage compartments, pull-out sleepers, or con-vertible configurations to maximize utility in small living spaces