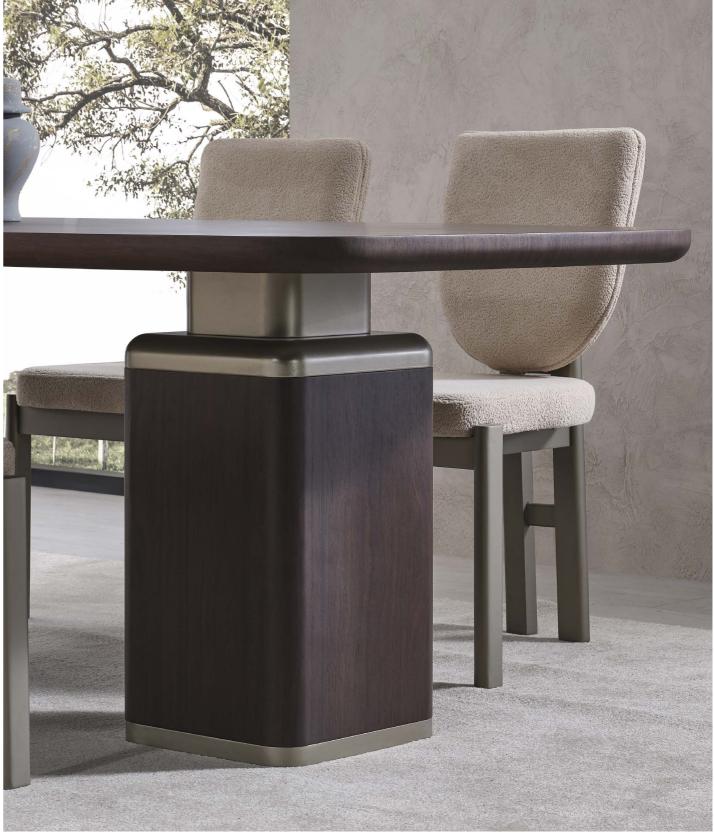

#### BEGONVIL DINING ROOM

#### 2024 NEW COLLECTION

BEGONVIL DINING ROOM.

Modern furniture design is often influenced by global trends and cultural aesthetics. Designers draw inspiration from diverse sources, incorporating elements from Scandinavian, and mid-century mod-ern design, among others.

#### **BEGONVIL DINING ROOM**

While modern furniture design typically favors neutral color palettes, bold pops of color and playful patterns are also com-mon. These can add visual interest and personality to a space, creating focal points within an otherwise minimalist aesthetic.