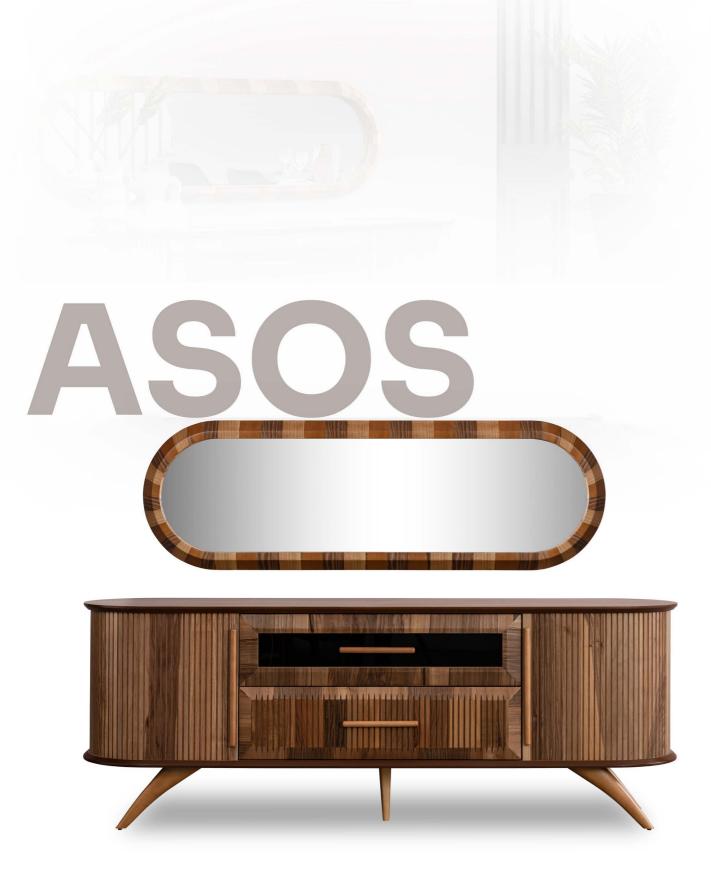

#### ASOS DINING ROOM

Modern furniture designers often experiment with new materials and techniques. This can include everything from molded plastics and acrylics to metal alloys and engineered wood.

ASOS DINING ROOM

#### 2024 NEW COLLECTION

ASOS DINING ROOM.

Functionality is paramount in modern sofa design, with many pieces offering hidden storage compartments, pull-out sleepers, or convertible configurations to maximize utility in small living spaces

## AESTHETIC & DYNAMIC

ASOS TV UNIT

#### THE REFLECTION OF QUALITY AND HARMONY TOGETHER

Many modern sofas are raised on slim legs, which contribute to their light and airy appearance. These legs are often made of metal or wood and may be tapered or angled for a contemporary touch.