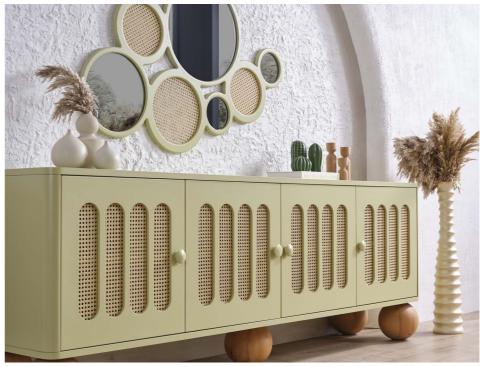

## MODERN & SOFT.

HUGO TV UNIT

#### AESTHETIC AND MINIMAL DESIGN

Functionality is paramount in modern sofa design, with many pieces offering hidden storage compartments, pull-out sleepers, or convertible configurations to maximize utility in small living spaces.e.