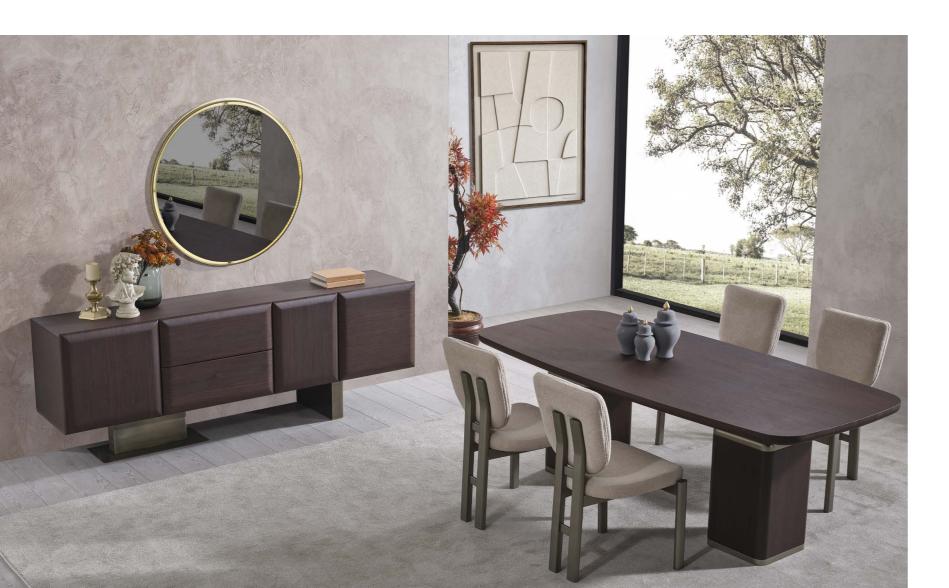

#### BEGONVIL DINING ROOM

#### 2024 NEW COLLECTION

BEGONVIL DINING ROOM.

Modern furniture design is often influenced by global trends and cultural aesthetics. Designers draw inspiration from diverse sources, incorporating elements from Scandinavian, and mid-century mod-ern design, among others.

#### **BEGONVIL DINING ROOM**

While modern furniture design typically favors neutral color palettes, bold pops of color and playful patterns are also com-mon. These can add visual interest and personality to a space, creating focal points within an otherwise minimalist aesthetic.