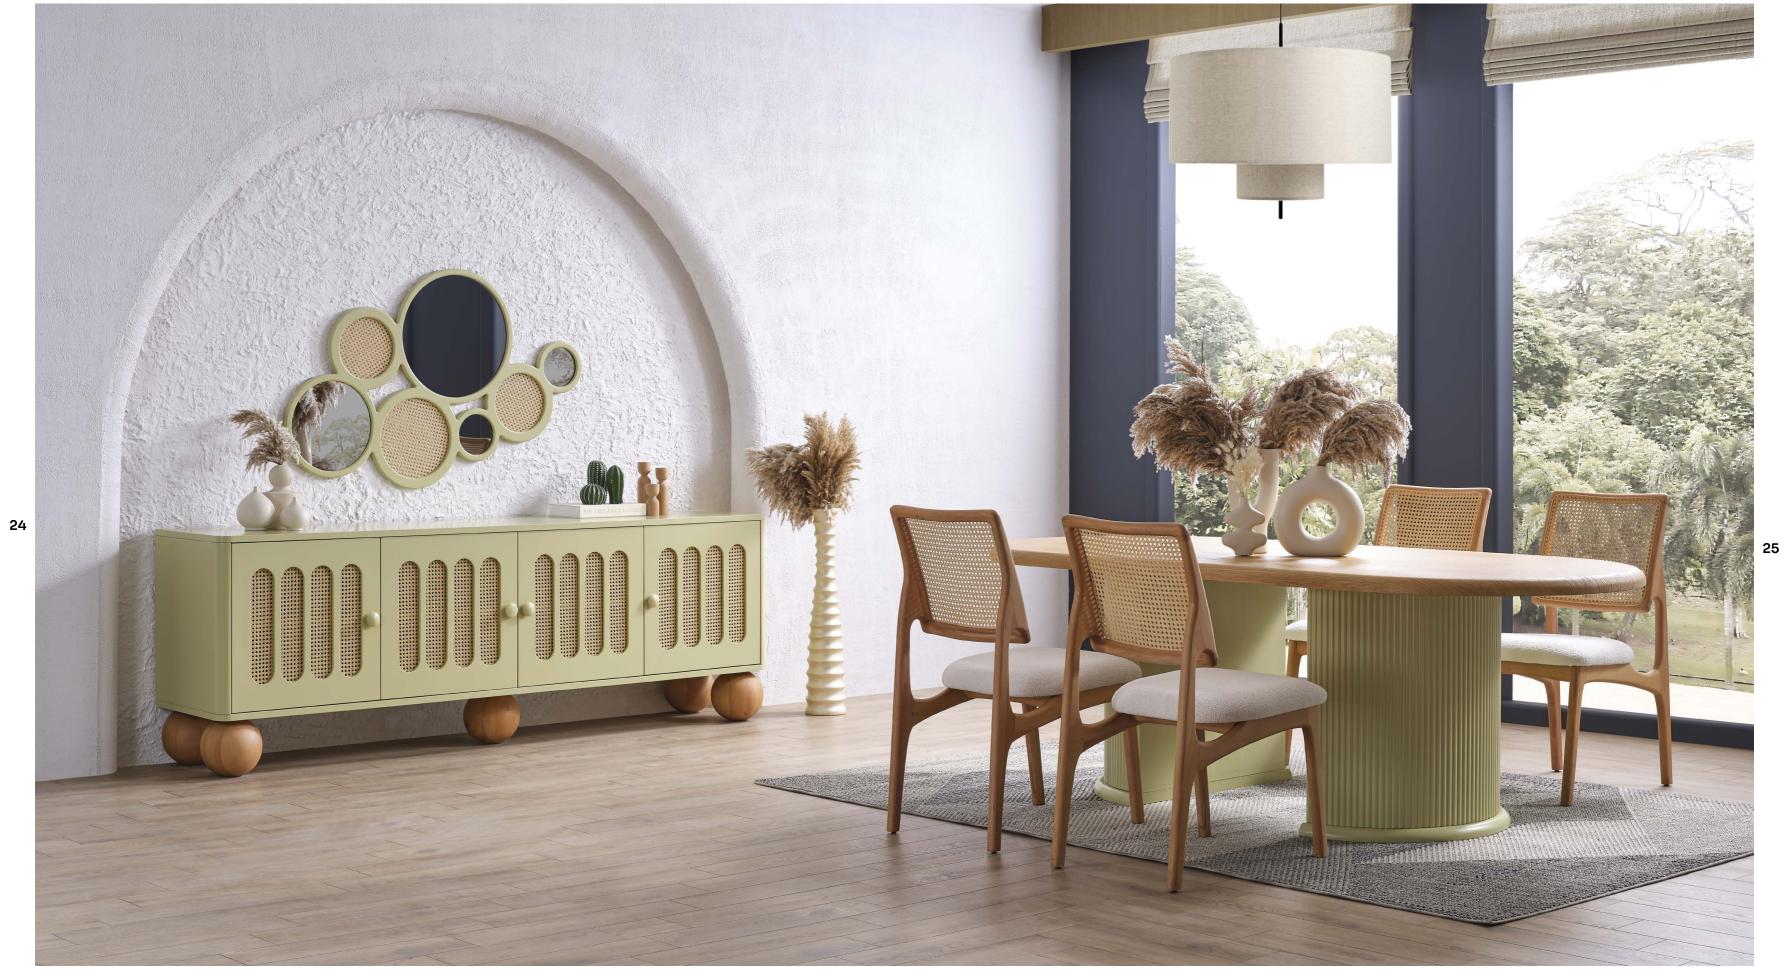

#### BEGONVIL DINING ROOM

#### 2024 NEW COLLECTION

BEGONVIL DINING ROOM.

Modern furniture design is often influenced by global trends and cultural aesthetics. Designers draw inspiration from diverse sources, incorporating elements from Scandinavian, and mid-century mod-ern design, among others.

#### **BEGONVIL DINING ROOM**

While modern furniture design typically favors neutral color palettes, bold pops of color and playful patterns are also com-mon. These can add visual interest and personality to a space, creating focal points within an otherwise minimalist aesthetic.