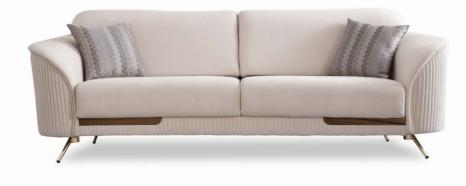

# BEGONVIL

While modern sofas may occasionally feature bold colors or patterns, they typically favor neutral color palettes such as shades of gray, beige, black, or white. These versatile colors complement a variety of interior styles and allow the sofa to serve as a timeless anchor piece in the room.

#### 2024 NEW COLLECTION

BEGONVIL SOFA SET.

Geometric shapes and asymmetrical designs are common in mod-ern sofa sets, adding visual interest and a sense of dynamism to the piece. This contemporary approach to form can create striking focal points in a room.

#### BEGONVIL

Functionality is paramount in modern sofa design, with many pieces offering hidden storage compartments, pull-out sleepers, or con-vertible configurations to maximize utility in small living spaces