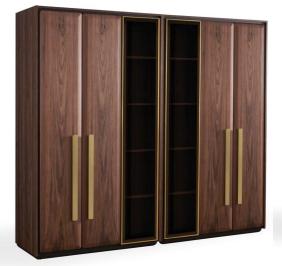

# **MODULAR** WARDROBE

#### HERMES DINING ROOM

Modern furniture often prioritizes versatility, with pieces that can adapt to different spaces and lifestyles. Modular furniture systems, for example, allow users to customize and reconfigure their layout according to their changing needs.

#### HERMES DINING ROOM

#### HERMES DINING ROOM.

Functionality is paramount in modern sofa design, with many pieces offering hidden storage compartments, pull-out sleepers, or convertible configurations to maximize utility in small living spaces