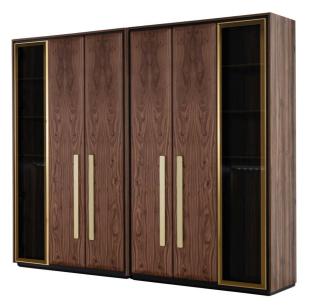

# **MODULAR** WARDROBE

#### HERMES DINING ROOM

Modern furniture often prioritizes versatility, with pieces that can adapt to different spaces and lifestyles. Modular furniture systems, for example, allow users to customize and reconfigure their layout according to their changing needs.

#### HERMES DINING ROOM

#### HERMES DINING ROOM.

Functionality is paramount in modern sofa design, with many pieces offering hidden storage compartments, pull-out sleepers, or convertible configurations to maximize utility in small living spaces