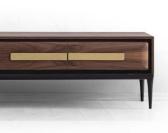

modern sofas are raised on slim legs, which contribute to their light and airy appearance. These legs are often made of metal or wood and may be tapered or angled for a contemporary touch.





Geometric shapes and asymmetrical designs are common in modern sofa sets, adding visual interest and a sense of dynamism to the piece. This contemporary approach to form can create striking focal points in a room.

#### ASOS



# THE AMAZING<br/>HARMONYOF<br/>MODERNTEXTURESARMANI DINING ROOMD°CTILL









ARMANI DINING ROOM







#### 2024 NEW COLLECTION

ARMANI DINING ROOM.

79







#### ARMANI

Functionality is paramount in modern sofa design, with many pieces offering hidden storage compartments, pull-out sleepers, or convertible configurations to maximize utility in small living spaces





# UNIQUE & QUALITY

ARMANITV UNIT

#### THE REFLECTION OF QUALITY AND HARMONY TOGETHER



Modern furniture design often follows the principles of minimalism, with an emphasis on stripping away unnecessary elements to achieve a sleek and uncluttered look.







ARMANI SOFA SET.



Modern furniture designers frequently experiment with new ma-terials and manufacturing techniques. This can include materials such as molded plastic, fiberglass, metal, and engineered wood, as well as sustainable options like bamboo and reclaimed wood.





#### ARMANI

Modern furniture design often follows the principles of mini-malism, with an emphasis on stripping away unnecessary elements to achieve a sleek and uncluttered look.









Functionality is paramount in modern sofa design, with many pieces off