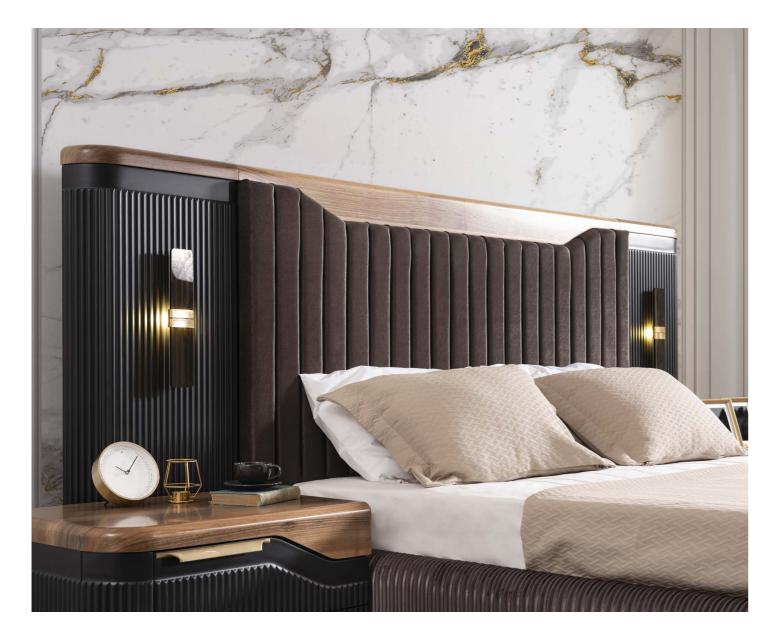

ESTHETIC FICTIONS

While modern furniture often features neutral color palettes such as black, white, gray, and beige, bold accent colors or monochromatic schemes are also common. The choice of color can help create a striking visual impact or enhance the overall minimalist aesthetic.





101



#### 2024 NEW COLLECTION

HERMES SOFA SET.



While modern sofas prioritize style, they also prioritize comfort. Cushions are typically firm and supportive, providing a comfortable seating experience without sacrificing aesthetics.





Many modern sofas incorporate innovative features to enhance comfort and functionality. This can include built-in storage compartments, adjustable headrests, reclining mechanisms, or modular designs that allow for customizable seating arrangements.

#### HERMES









#### HERMES

Functionality is paramount in modern sofa design, with many pieces offering hidden storage compartments, pull-out sleepers, or convertible configurations to maximize utility in small living spaces



# HEAVY & FANCY

HERMES BEDROOM

107



#### 2024 NEW COLLECTION

HERMES BEDROOM.

# TECHNICAL DIMENSIONS

**BEGONVIL-**









**Console**:W:246 H:79 D:52 Mirror:H:988





Table:W:220 H:75 D:75



Lower block:W:226 H:510 D:54

Upper block:W:88 H:74 D:74





**3 Seater**:W:225 H:100 D:75

Armchair:W:72 H:85 D:88 Coffee Table:W:145 H:45 D:81

Side Table:W:48 H:48D:54





Console:W:232 H:80 D:82

Mirror:W8H:77





Lower block:W:185 H:52 D:32 Table:W:220 H:76 D:75 Upper block:W:77 H:175 D:50



















DISNEY-



Console:W:227 H:81 D:49 Mirror:W:100 H:100





4 S