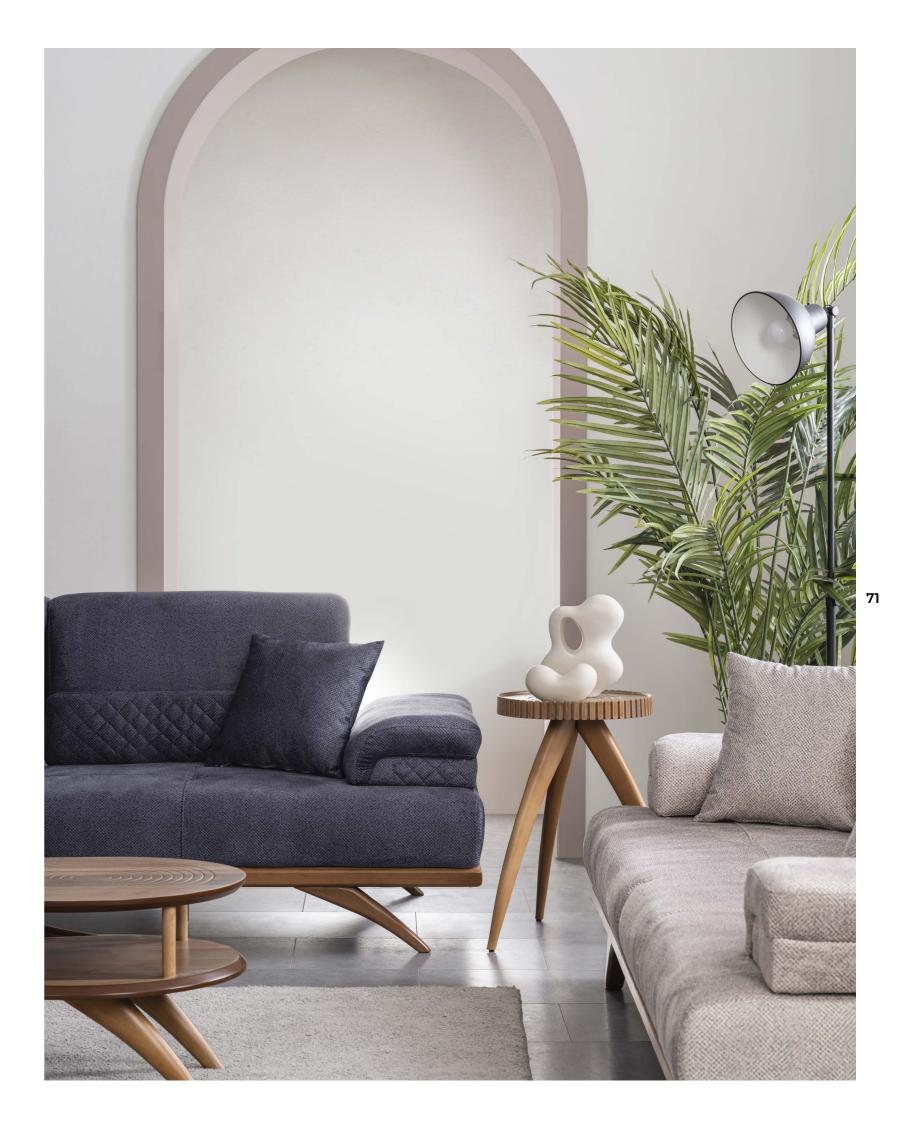

#### ASOS DINING ROOM

Modern furniture designers often experiment with new materials and techniques. This can include everything from molded plastics and acrylics to metal alloys and engineered wood.

ASOS DINING ROOM

#### 2024 NEW COLLECTION

ASOS DINING ROOM.

Functionality is paramount in modern sofa design, with many pieces offering hidden storage compartments, pull-out sleepers, or convertible configurations to maximize utility in small living spaces

## AESTHETIC & DYNAMIC

ASOS TV UNIT

#### THE REFLECTION OF QUALITY AND HARMONY TOGETHER

Many modern sofas are raised on slim legs, which contribute to their light and airy appearance. These legs are often made of metal or wood and may be tapered or angled for a contemporary touch.

#### 2024 NEW COLLECTION

ASOS SOFA SET.

Many modern sofas are raised on slim legs, which contribute to their light and airy appearance. These legs are often made of metal or wood and may be tapered or angled for a contemporary touch.

Geometric shapes and asymmetrical designs are common in modern sofa sets, adding visual interest and a sense of dynamism to the piece. This contemporary approach to form can create striking focal points in a room.

#### ASOS