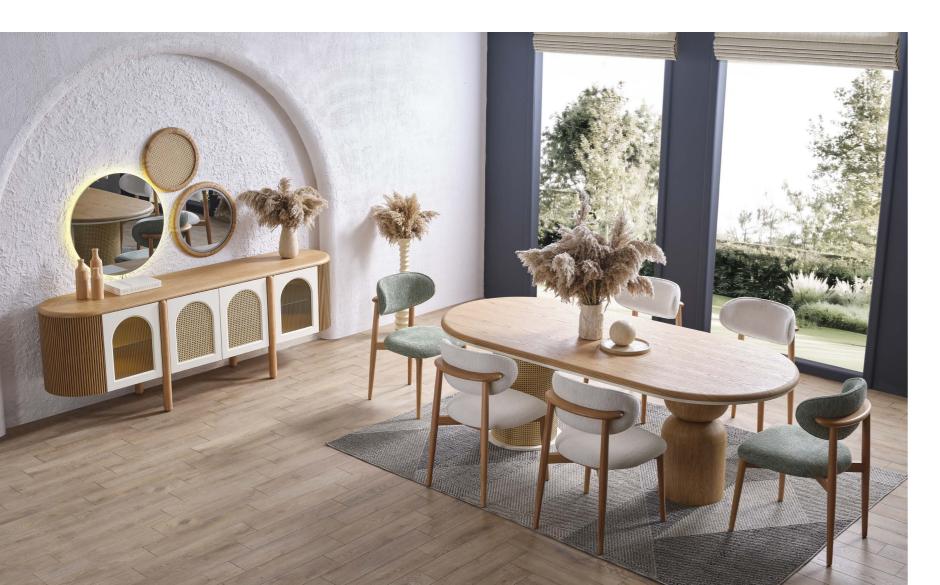

#### BEGONVIL DINING ROOM

#### 2024 NEW COLLECTION

BEGONVIL DINING ROOM.

Modern furniture design is often influenced by global trends and cultural aesthetics. Designers draw inspiration from diverse sources, incorporating elements from Scandinavian, and mid-century mod-ern design, among others.

#### **BEGONVIL DINING ROOM**

While modern furniture design typically favors neutral color palettes, bold pops of color and playful patterns are also com-mon. These can add visual interest and personality to a space, creating focal points within an otherwise minimalist aesthetic.