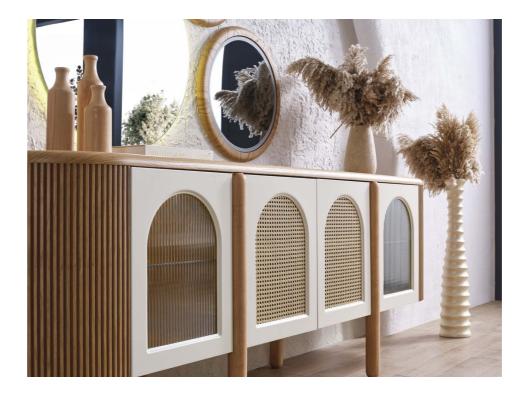

#### BEGONVIL DINING ROOM

#### 2024 NEW COLLECTION

BEGONVIL DINING ROOM.

Modern furniture design is often influenced by global trends and cultural aesthetics. Designers draw inspiration from diverse sources, incorporating elements from Scandinavian, and mid-century mod-ern design, among others.

#### **BEGONVIL DINING ROOM**

While modern furniture design typically favors neutral color palettes, bold pops of color and playful patterns are also com-mon. These can add visual interest and personality to a space, creating focal points within an otherwise minimalist aesthetic.