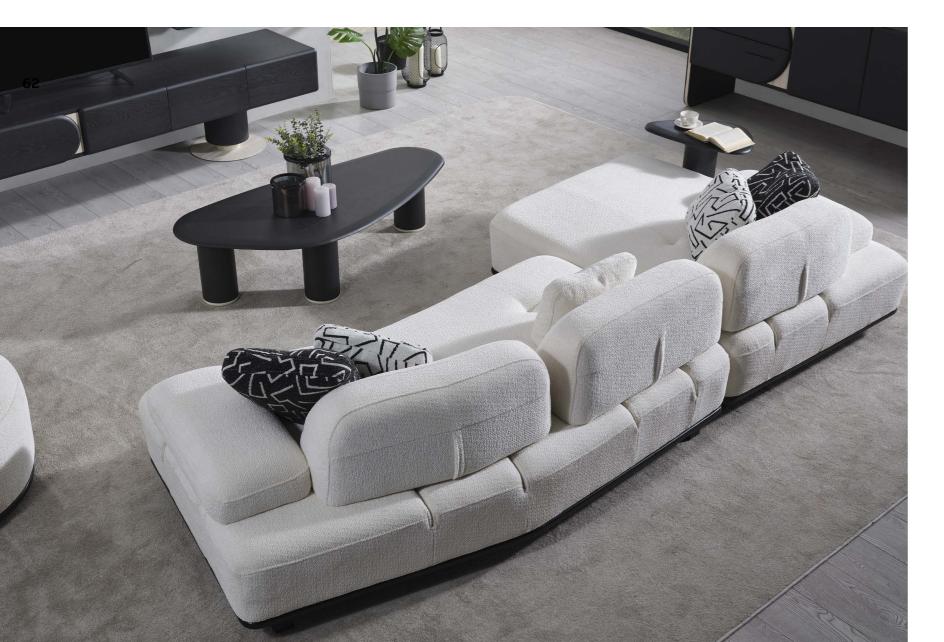

# BEGONVIL

While modern sofas may occasionally feature bold colors or patterns, they typically favor neutral color palettes such as shades of gray, beige, black, or white. These versatile colors complement a variety of interior styles and allow the sofa to serve as a timeless anchor piece in the room.

#### 2024 NEW COLLECTION

BEGONVIL SOFA SET.

Geometric shapes and asymmetrical designs are common in mod-ern sofa sets, adding visual interest and a sense of dynamism to the piece. This contemporary approach to form can create striking focal points in a room.

#### BEGONVIL

Functionality is paramount in modern sofa design, with many pieces offering hidden storage compartments, pull-out sleepers, or con-vertible configurations to maximize utility in small living spaces