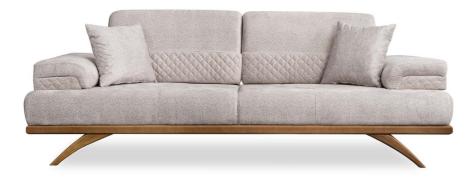

# BEGONVIL

While modern sofas may occasionally feature bold colors or patterns, they typically favor neutral color palettes such as shades of gray, beige, black, or white. These versatile colors complement a variety of interior styles and allow the sofa to serve as a timeless anchor piece in the room.

#### 2024 NEW COLLECTION

BEGONVIL SOFA SET.

Geometric shapes and asymmetrical designs are common in mod-ern sofa sets, adding visual interest and a sense of dynamism to the piece. This contemporary approach to form can create striking focal points in a room.

#### BEGONVIL

Functionality is paramount in modern sofa design, with many pieces offering hidden storage compartments, pull-out sleepers, or con-vertible configurations to maximize utility in small living spaces