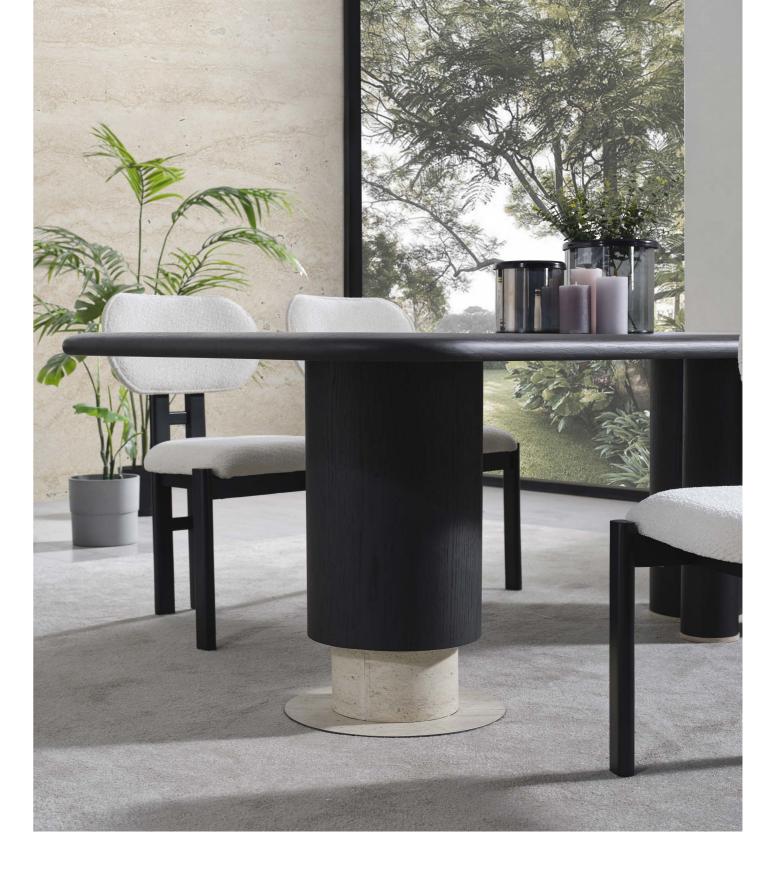

#### BEGONVIL DINING ROOM

#### 2024 NEW COLLECTION

BEGONVIL DINING ROOM.

Modern furniture design is often influenced by global trends and cultural aesthetics. Designers draw inspiration from diverse sources, incorporating elements from Scandinavian, and mid-century mod-ern design, among others.

#### **BEGONVIL DINING ROOM**

While modern furniture design typically favors neutral color palettes, bold pops of color and playful patterns are also com-mon. These can add visual interest and personality to a space, creating focal points within an otherwise minimalist aesthetic.