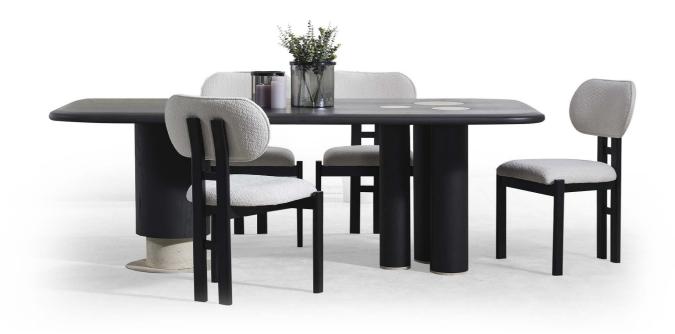

#### BEGONVIL DINING ROOM

#### 2024 NEW COLLECTION

BEGONVIL DINING ROOM.

Modern furniture design is often influenced by global trends and cultural aesthetics. Designers draw inspiration from diverse sources, incorporating elements from Scandinavian, and mid-century mod-ern design, among others.

#### **BEGONVIL DINING ROOM**

While modern furniture design typically favors neutral color palettes, bold pops of color and playful patterns are also com-mon. These can add visual interest and personality to a space, creating focal points within an otherwise minimalist aesthetic.