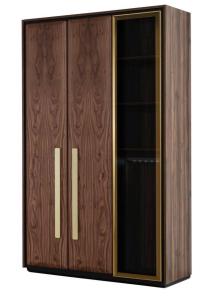

elements to achieve a sleek and uncluttered look.







ARMANI SOFA SET.



Modern furniture designers frequently experiment with new ma-terials and manufacturing techniques. This can include materials such as molded plastic, fiberglass, metal, and engineered wood, as well as sustainable options like bamboo and reclaimed wood.





#### ARMANI

Modern furniture design often follows the principles of mini-malism, with an emphasis on stripping away unnecessary elements to achieve a sleek and uncluttered look.









Functionality is paramount in modern sofa design, with many pieces offering hidden storage compartments, pull-out sleepers, or convertible configurations to maximize utility in small living spaces





ARMANI BEDROOM ELEGANT & COOL



ARMANI BEDROOM

# **MODULAR** WARDROBE











































#### HERMES DINING ROOM

Modern furniture often prioritizes versatility, with pieces that can adapt to different spaces and lifestyles. Modular furniture systems, for example, allow users to customize and reconfigure their layout according to their changing needs.

### **N°CTILL**

#### HERMES DINING ROOM





### 

#### 2024 NEW COLLECTION

#### HERMES DINING ROOM.







Functionality is paramount in modern sofa design, with many pieces offering hidden storage compartments, pull-out sleepers, or convertible configurations to maximize utility in small living spaces





# HEAVY & FANCY

HERMES TV UNIT

#### A MAGNIFICENT AND BALANCED HARMONY OF AESTHETIC FICTIONS

While modern furniture often features neutral color palettes such as black, white, gra