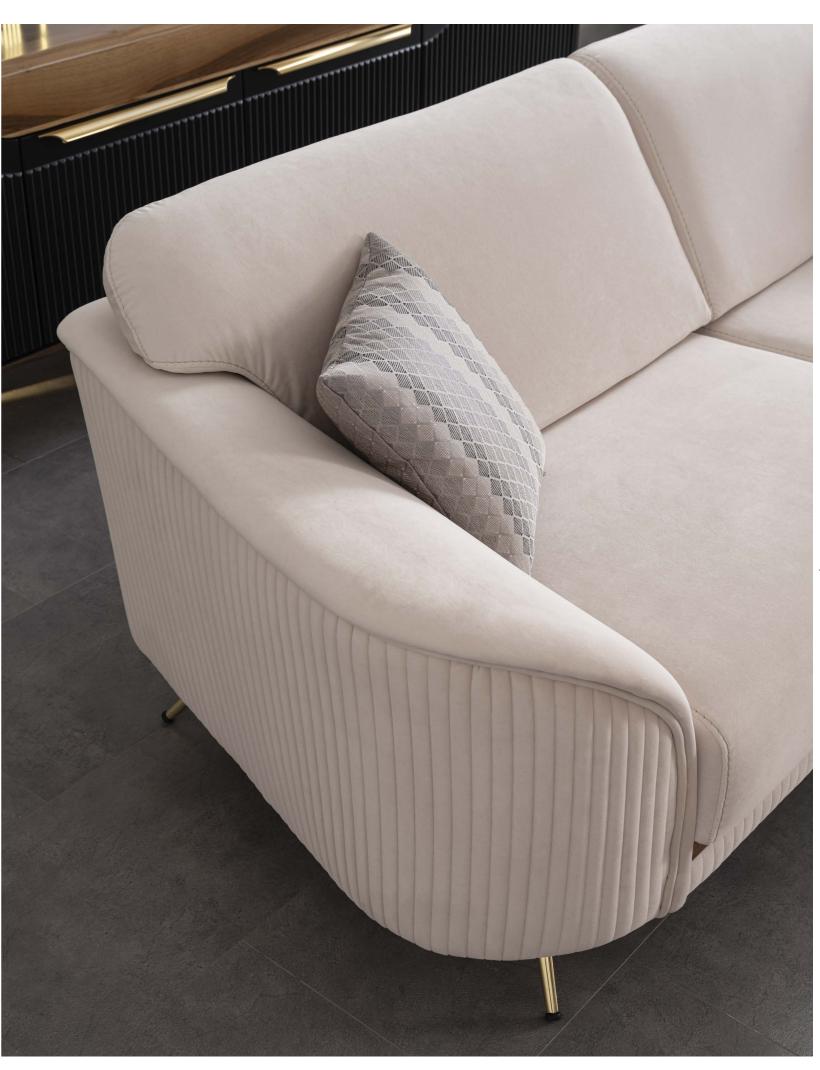

# BEGONVIL

While modern sofas may occasionally feature bold colors or patterns, they typically favor neutral color palettes such as shades of gray, beige, black, or white. These versatile colors complement a variety of interior styles and allow the sofa to serve as a timeless anchor piece in the room.

#### 2024 NEW COLLECTION

BEGONVIL SOFA SET.

Geometric shapes and asymmetrical designs are common in mod-ern sofa sets, adding visual interest and a sense of dynamism to the piece. This contemporary approach to form can create striking focal points in a room.

#### BEGONVIL

Functionality is paramount in modern sofa design, with many pieces offering hidden storage compartments, pull-out sleepers, or con-vertible configurations to maximize utility in small living spaces