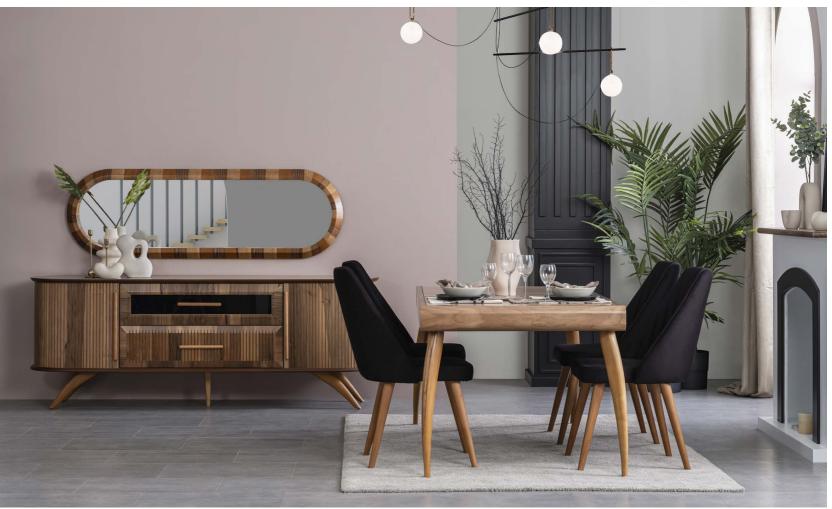

#### ASOS DINING ROOM

Modern furniture designers often experiment with new materials and techniques. This can include everything from molded plastics and acrylics to metal alloys and engineered wood.

ASOS DINING ROOM

#### 2024 NEW COLLECTION

ASOS DINING ROOM.

Functionality is paramount in modern sofa design, with many pieces offering hidden storage compartments, pull-out sleepers, or convertible configurations to maximize utility in small living spaces

## AESTHETIC & DYNAMIC

ASOS TV UNIT

#### THE REFLECTION OF QUALITY AND HARMONY TOGETHER

Many modern sofas are raised on slim legs, which contribute to their light and airy appearance. These legs are often made of metal or wood and may be tapered or angled for a contemporary touch.