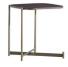

PERLA-

Console:W:223 H:82 D:50 Mirror:W:225 H:52 D:22

4 Seater:W:330 H:100 D:75 Relaxing:W:320 H:180 D:110

Armchair:W:72 H:85 D:88 Coffee Table:W:220 H:76 D:76 Side Table:W:45 H:56 D:45

Lower block:W:250 H:55 D:55 Upper block:W:180 H:129 D:90

**3 Seater**:W:240 H:100 D:70 **Armchair**:W:95 H:75 D:90

Side Table: W:55 H:47 D:36

Armchair:W:93H:95 D:78 Coffee Table:W:146 H:38 D:70 Side Table:W:55 H:50 D:36