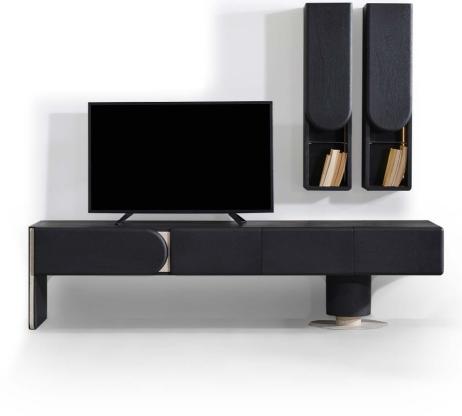

## NEW & MODERN

PERLATV UNIT

#### DISCOVER AESTHETIC DETAILS WITH PERLA!

Many modern sofas are raised on slim legs, which contribute to their light and airy appearance. These legs are often made of metal or wood and may be tapered or angled for a contemporary touch.