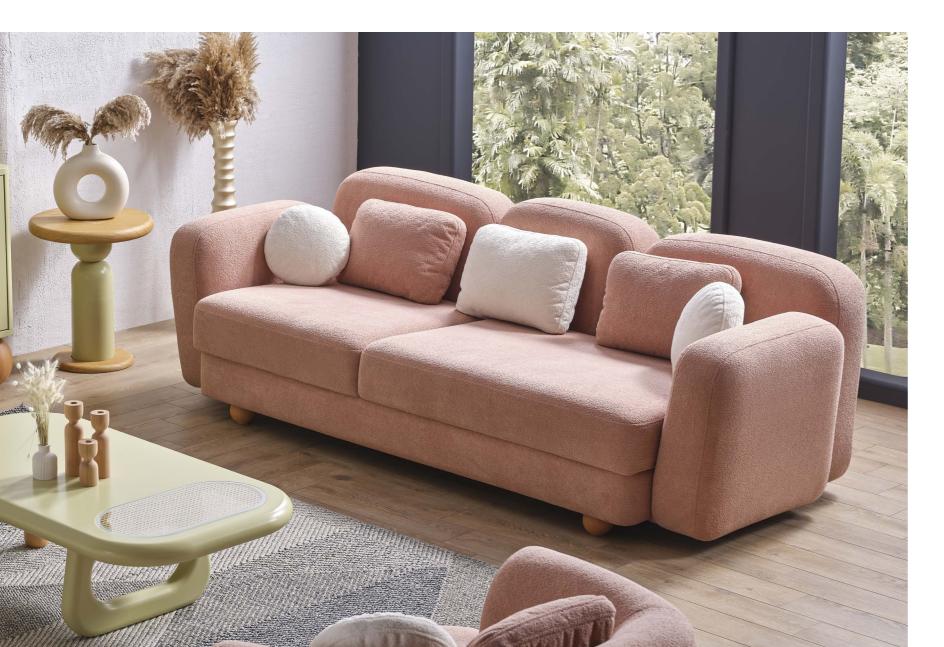

#### 2024 NEW COLLECTION

DISNEY SOFA SET.

Geometric shapes and asymmetrical designs are common in modern sofa sets, adding visual interest and a sense of dynamism to the piece. This con-temporary approach to form can create striking focal points in a room.

#### DISNEY

Many modern sofa designs have a low profile, with low backs and deep seats. This not only contributes to their contempo-rary look but also enhances comfort and encourages relaxation.