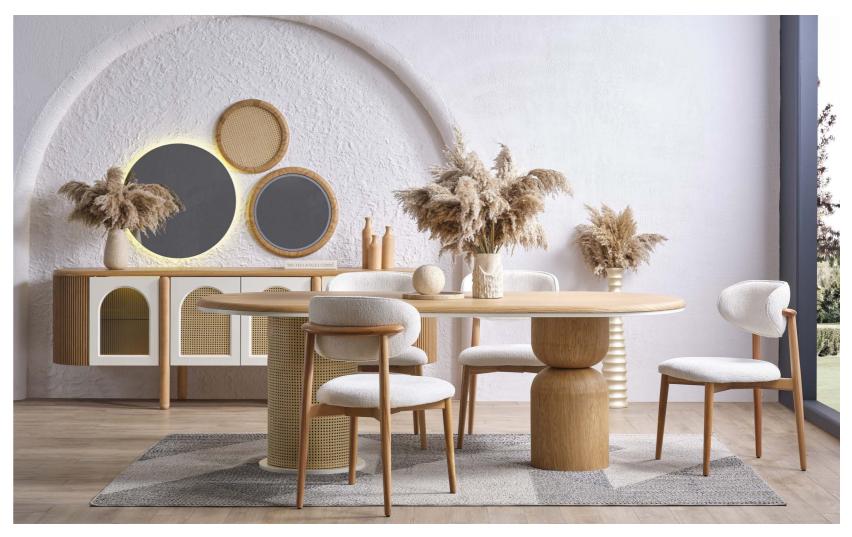

#### BEGONVIL DINING ROOM

#### 2024 NEW COLLECTION

BEGONVIL DINING ROOM.

Modern furniture design is often influenced by global trends and cultural aesthetics. Designers draw inspiration from diverse sources, incorporating elements from Scandinavian, and mid-century mod-ern design, among others.

#### **BEGONVIL DINING ROOM**

While modern furniture design typically favors neutral color palettes, bold pops of color and playful patterns are also com-mon. These can add visual interest and personality to a space, creating focal points within an otherwise minimalist aesthetic.