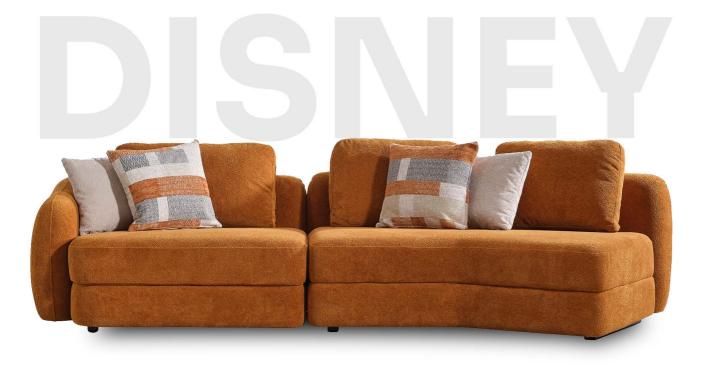

DISNEY DINING ROOM

#### 2024 NEW COLLECTION

DISNEY DINING ROOM.

Add visual interest to the dining room with geometric patterns or tex-tures. Consider incorporating geometric-printed rugs, textured wall panels, or geometric artwork to enhance the modern design scheme.

#### DISNEY DINING ROOM

Keep table settings minimal and elegant to maintain a mod-ern look. Opt for simple and contemporary dinnerware, flat-ware, and glassware in coordinating colors and shapes. Add vis-ual interest with textured placemats or napkins in neutral tones.

#### DISNEY

Functionality is paramount in modern sofa design, with many pieces offering hidden storage compartments, pull-out sleepers, or convertible configurations to maximize utility in small living spaces