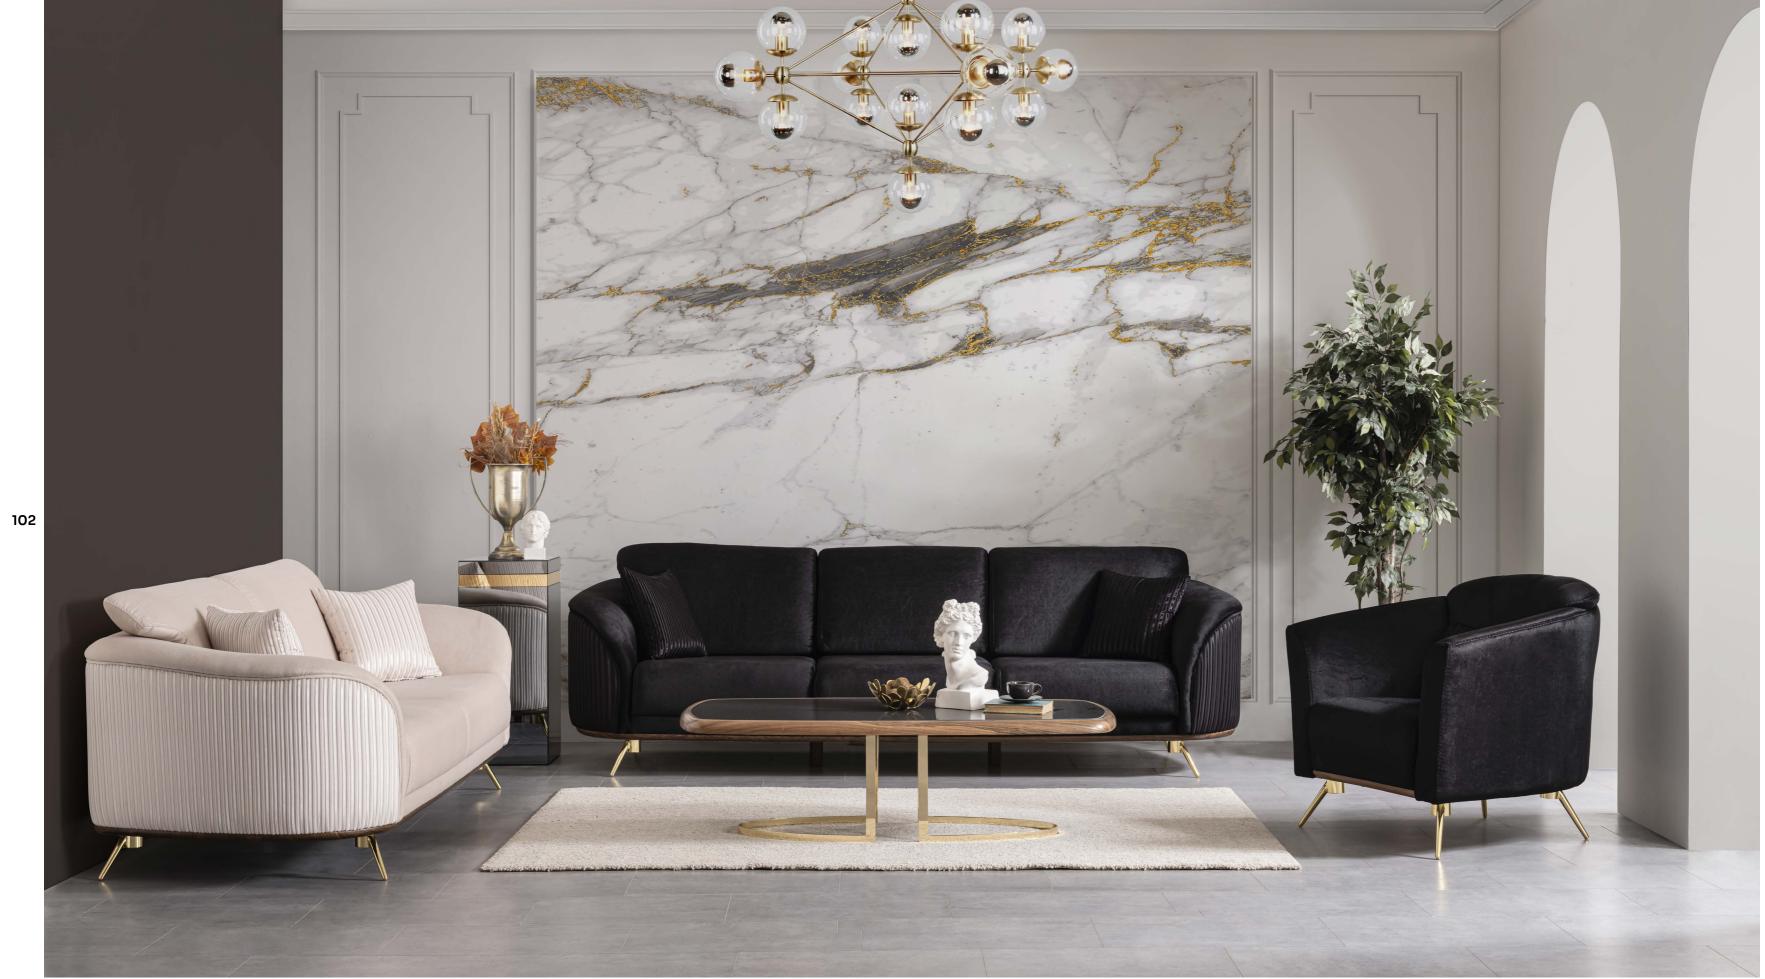

# BEGONVIL

While modern sofas may occasionally feature bold colors or patterns, they typically favor neutral color palettes such as shades of gray, beige, black, or white. These versatile colors complement a variety of interior styles and allow the sofa to serve as a timeless anchor piece in the room.

#### 2024 NEW COLLECTION

BEGONVIL SOFA SET.

Geometric shapes and asymmetrical designs are common in mod-ern sofa sets, adding visual interest and a sense of dynamism to the piece. This contemporary approach to form can create striking focal points in a room.

#### BEGONVIL

Functionality is paramount in modern sofa design, with many pieces offering hidden storage compartments, pull-out sleepers, or con-vertible configurations to maximize utility in small living spaces