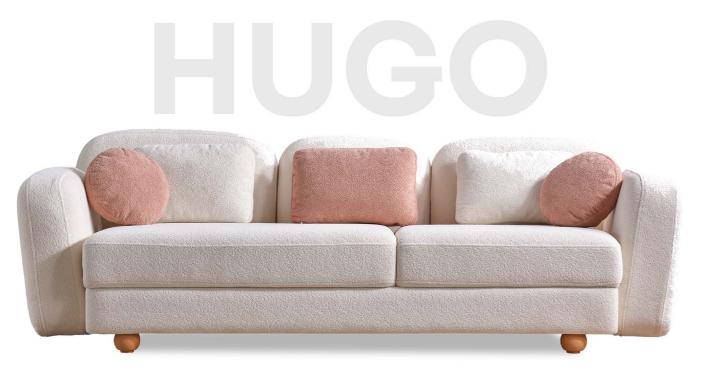

# **22** HUGO

64 ASOS

76 ARMANI

#### 2024 NEW COLLECTION

HUGO SOFA SET.

Neutral color options, such as shades of gray, beige, or black, are com-mon in modern furniture design. The Hugo sofa set might offer a range of versatile color choices to complement various interior design schemes.

#### HUGO

Some modern furniture lines, including the Hugo sofa set, may offer eco-friendly options made from sustainable materials or using environmentally conscious manufacturing processes.

Introduce natural elements to add warmth and texture to the dining room. Incorporate wood accents through the dining table, chairs, or shelving units. Consider adding indoor plants or botanical artwork to bring a sense of nature indoors and soften the space.