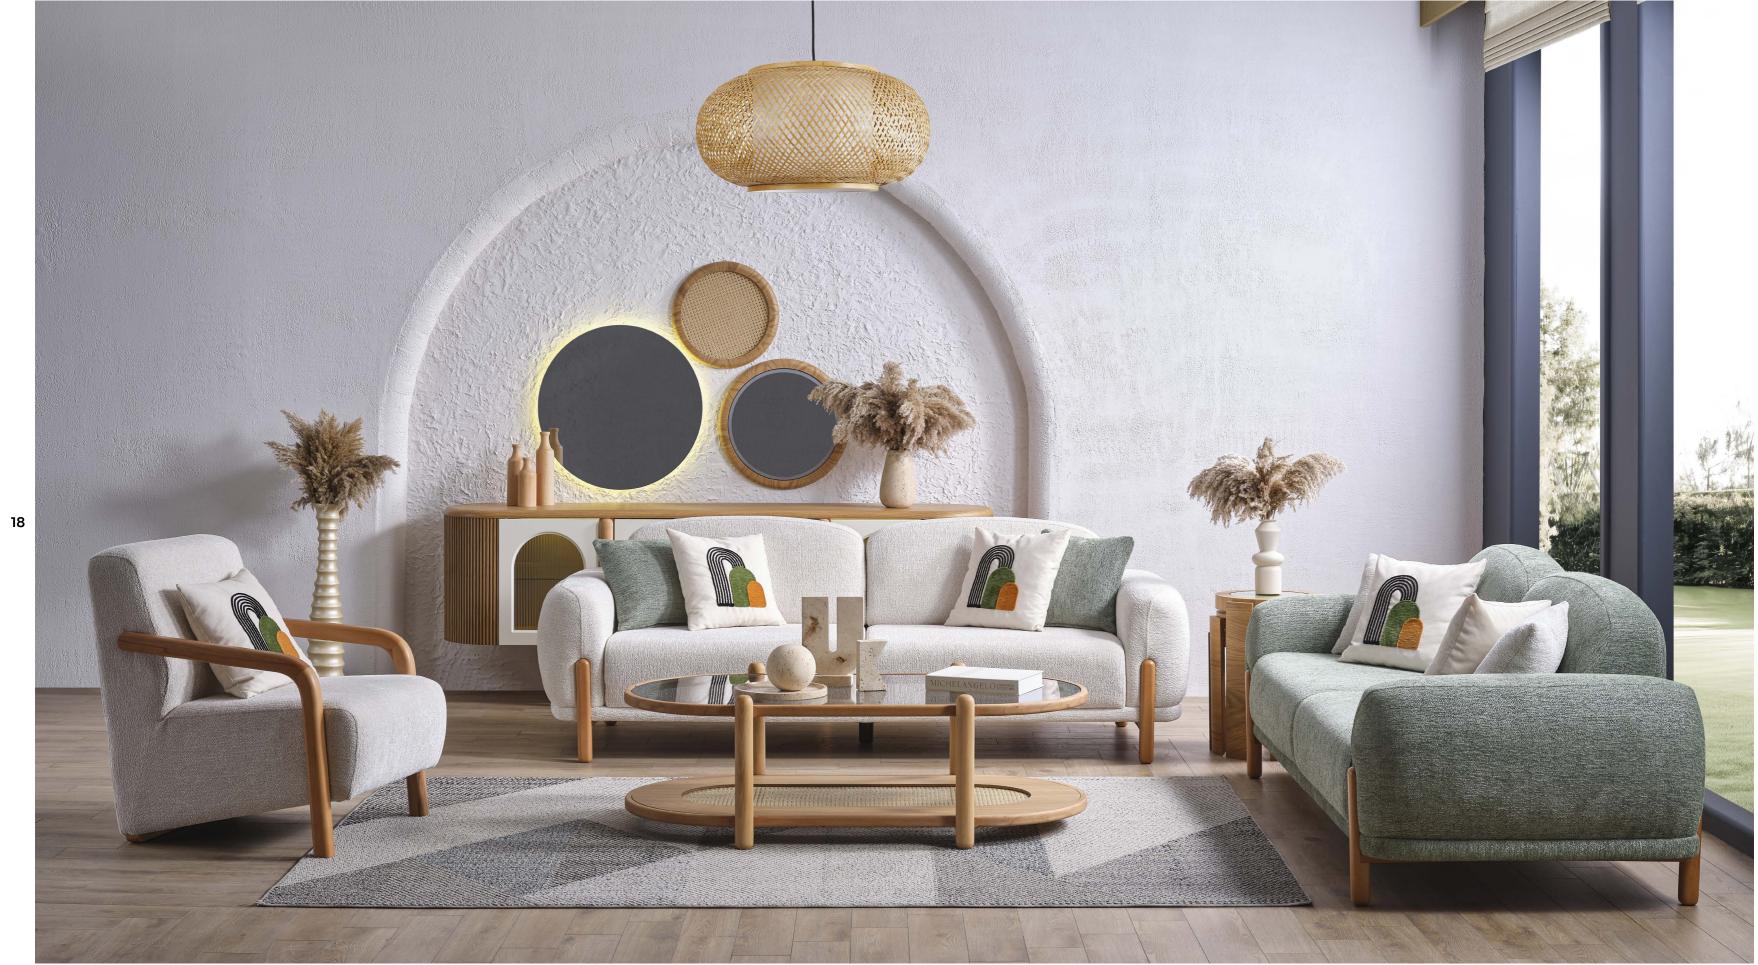

#### BEGONVIL

Functionality is paramount in modern sofa design, with many pieces offering hidden storage compartments, pull-out sleepers, or convertible configurations to maximize utility in small living spaces

# BEGONVIL

While modern sofas may occasionally feature bold colors or patterns, they typically favor neutral color palettes such as shades of gray, beige, black, or white. These versatile colors complement a variety of interior styles and allow the sofa to serve as a timeless anchor piece in the room.

#### 2024 NEW COLLECTION

BEGONVIL SOFA SET.

Geometric shapes and asymmetrical designs are common in mod-ern sofa sets, adding visual interest and a sense of dynamism to the piece. This contemporary approach to form can create striking focal points in a room.

#### BEGONVIL

Functionality is paramount in modern sofa design, with many pieces offering hidden storage compartments, pull-out sleepers, or con-vertible configurations to maximize utility in small living spaces