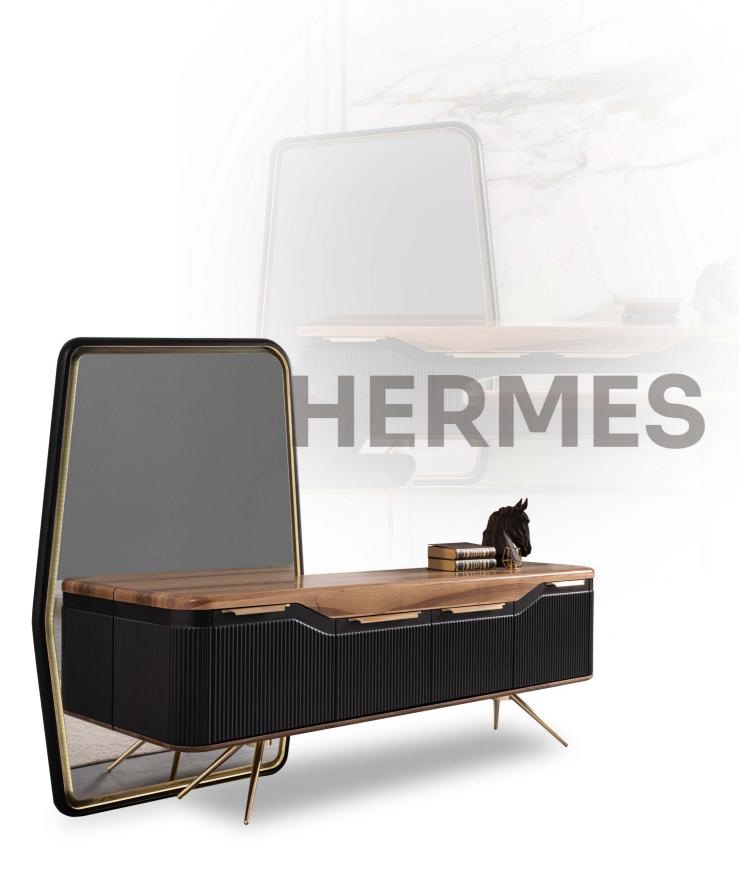

#### HERMES DINING ROOM

Modern furniture often prioritizes versatility, with pieces that can adapt to different spaces and lifestyles. Modular furniture systems, for example, allow users to customize and reconfigure their layout according to their changing needs.

#### HERMES DINING ROOM

#### HERMES DINING ROOM.

Functionality is paramount in modern sofa design, with many pieces offering hidden storage compartments, pull-out sleepers, or convertible configurations to maximize utility in small living spaces

# HEAVY & FANCY

HERMES TV UNIT

#### A MAGNIFICENT AND BALANCED HARMONY OF AESTHETIC FICTIONS

While modern furniture often features neutral color palettes such as black, white, gray, and beige, bold accent colors or monochromatic schemes are also common. The choice of color can help create a striking visual impact or enhance the overall minimalist aesthetic.