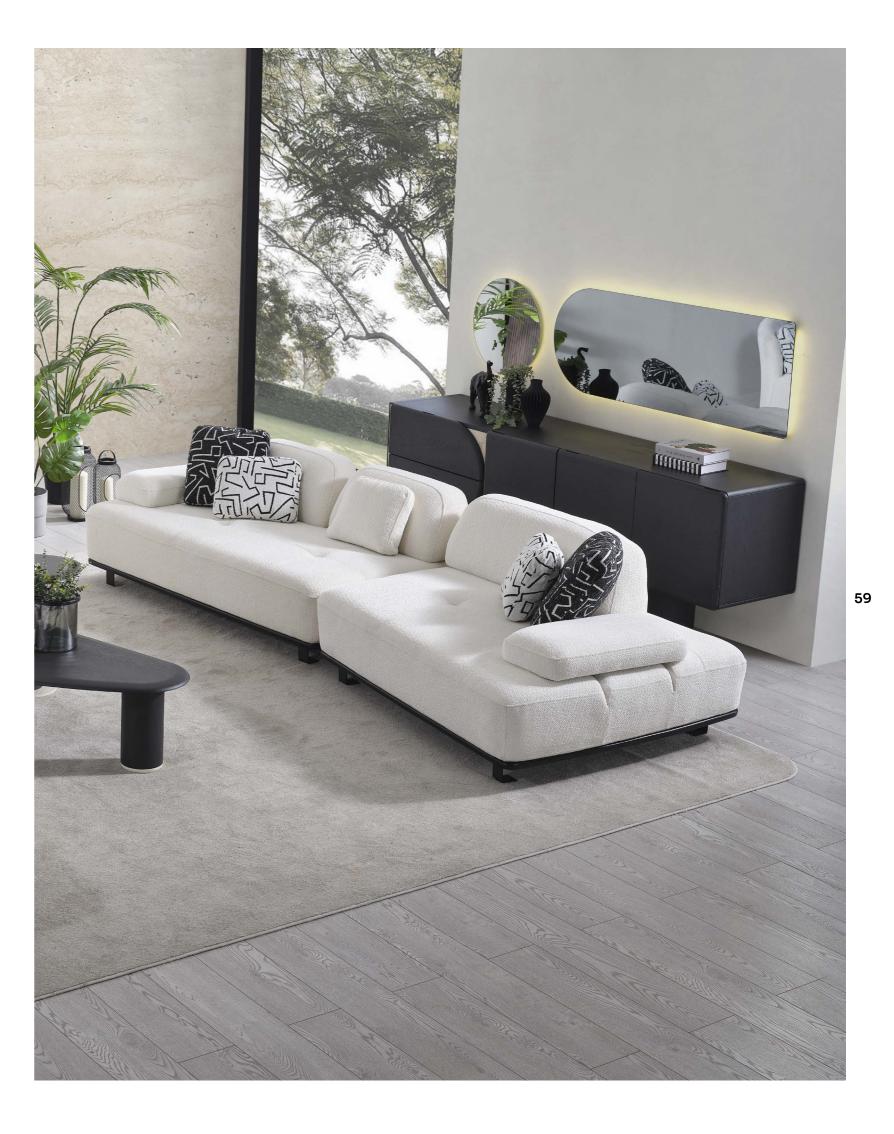

#### PERLA

Functionality is paramount in modern sofa design, with many pieces offering hidden storage compartments, pull-out sleepers, or convertible configurations to maximize utility in small living spaces

### **N°CTILL**

PERLA SOFA SET.

Many modern sofas are raised on slim legs, which contribute to their light and airy appearance. These legs are often made of metal or wood and may be tapered or angled for a contemporary touch.

Geometric shapes and asymmetrical designs are common in modern sofa sets, adding visual interest and a sense of dynamism to the piece. This contemporary approach to form can create striking focal points in a room.