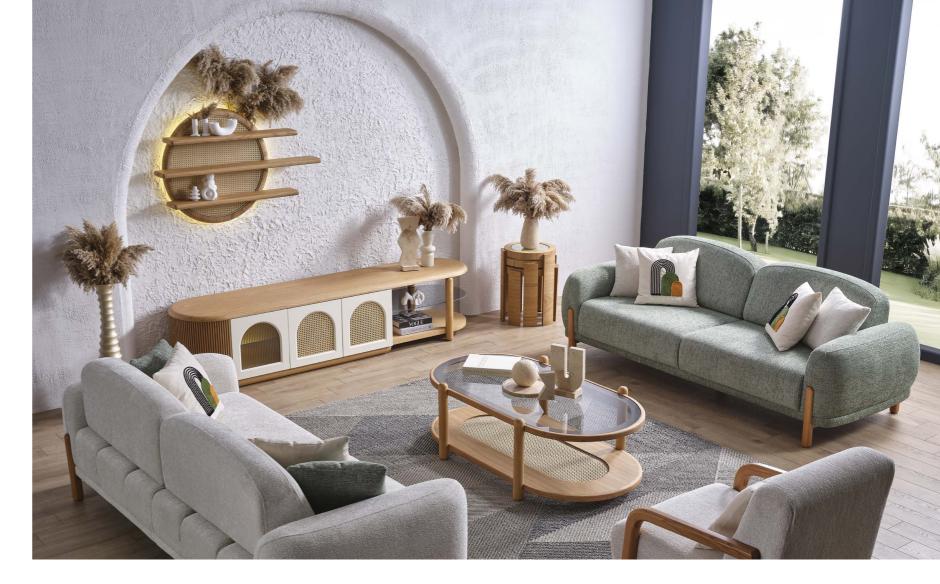

#### BEGONVIL DINING ROOM

#### 2024 NEW COLLECTION

BEGONVIL DINING ROOM.

Modern furniture design is often influenced by global trends and cultural aesthetics. Designers draw inspiration from diverse sources, incorporating elements from Scandinavian, and mid-century mod-ern design, among others.

#### **BEGONVIL DINING ROOM**

While modern furniture design typically favors neutral color palettes, bold pops of color and playful patterns are also com-mon. These can add visual interest and personality to a space, creating focal points within an otherwise minimalist aesthetic.

#### BEGONVIL

Functionality is paramount in modern sofa design, with many pieces offering hidden storage compartments, pull-out sleepers, or convertible configurations to maximize utility in small living spaces

## QUALITY & COOL.

BEGONVIL TV UNIT

#### THE PERFECT HARMONY OF SOPHISTICATED TONES WITH DESIGN

# BEGONVIL

While modern sofas may occasionally feature bold colors or patterns, they typically favor neutral color palettes such as shades of gray, beige, black, or white. These versatile colors complement a variety of interior styles and allow the sofa to serve as a timeless anchor piece in the room.

#### 2024 NEW COLLECTION

BEGONVIL SOFA SET.

Geometric shapes and asymmetrical designs are common in mod-ern sofa sets, adding visual interest and a sense of dynamism to the piece. This contemporary approach to form can create striking focal points in a room.

#### BEGONVIL

Functionality is paramount in modern sofa design, with many pieces offering hidden storage compartments, pull-out sleepers, or con-vertible configurations to maximize utility in small living spaces