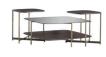

# TECHNICAL DIMENSIONS

**BEGONVIL-**

**Console**:W:246 H:79 D:52 Mirror:H:988

Table:W:220 H:75 D:75

Lower block:W:226 H:510 D:54

Upper block:W:88 H:74 D:74

**3 Seater**:W:225 H:100 D:75

Armchair:W:72 H:85 D:88 Coffee Table:W:145 H:45 D:81

Side Table:W:48 H:48D:54

Console:W:232 H:80 D:82

Mirror:W8H:77

Lower block:W:185 H:52 D:32 Table:W:220 H:76 D:75 Upper block:W:77 H:175 D:50

DISNEY-

Console:W:227 H:81 D:49 Mirror:W:100 H:100

4 Seater:W:330 H:100 D:70 Side Table:W:40 H:89 D:39 Coffee Table:W:46 H:51 D:37