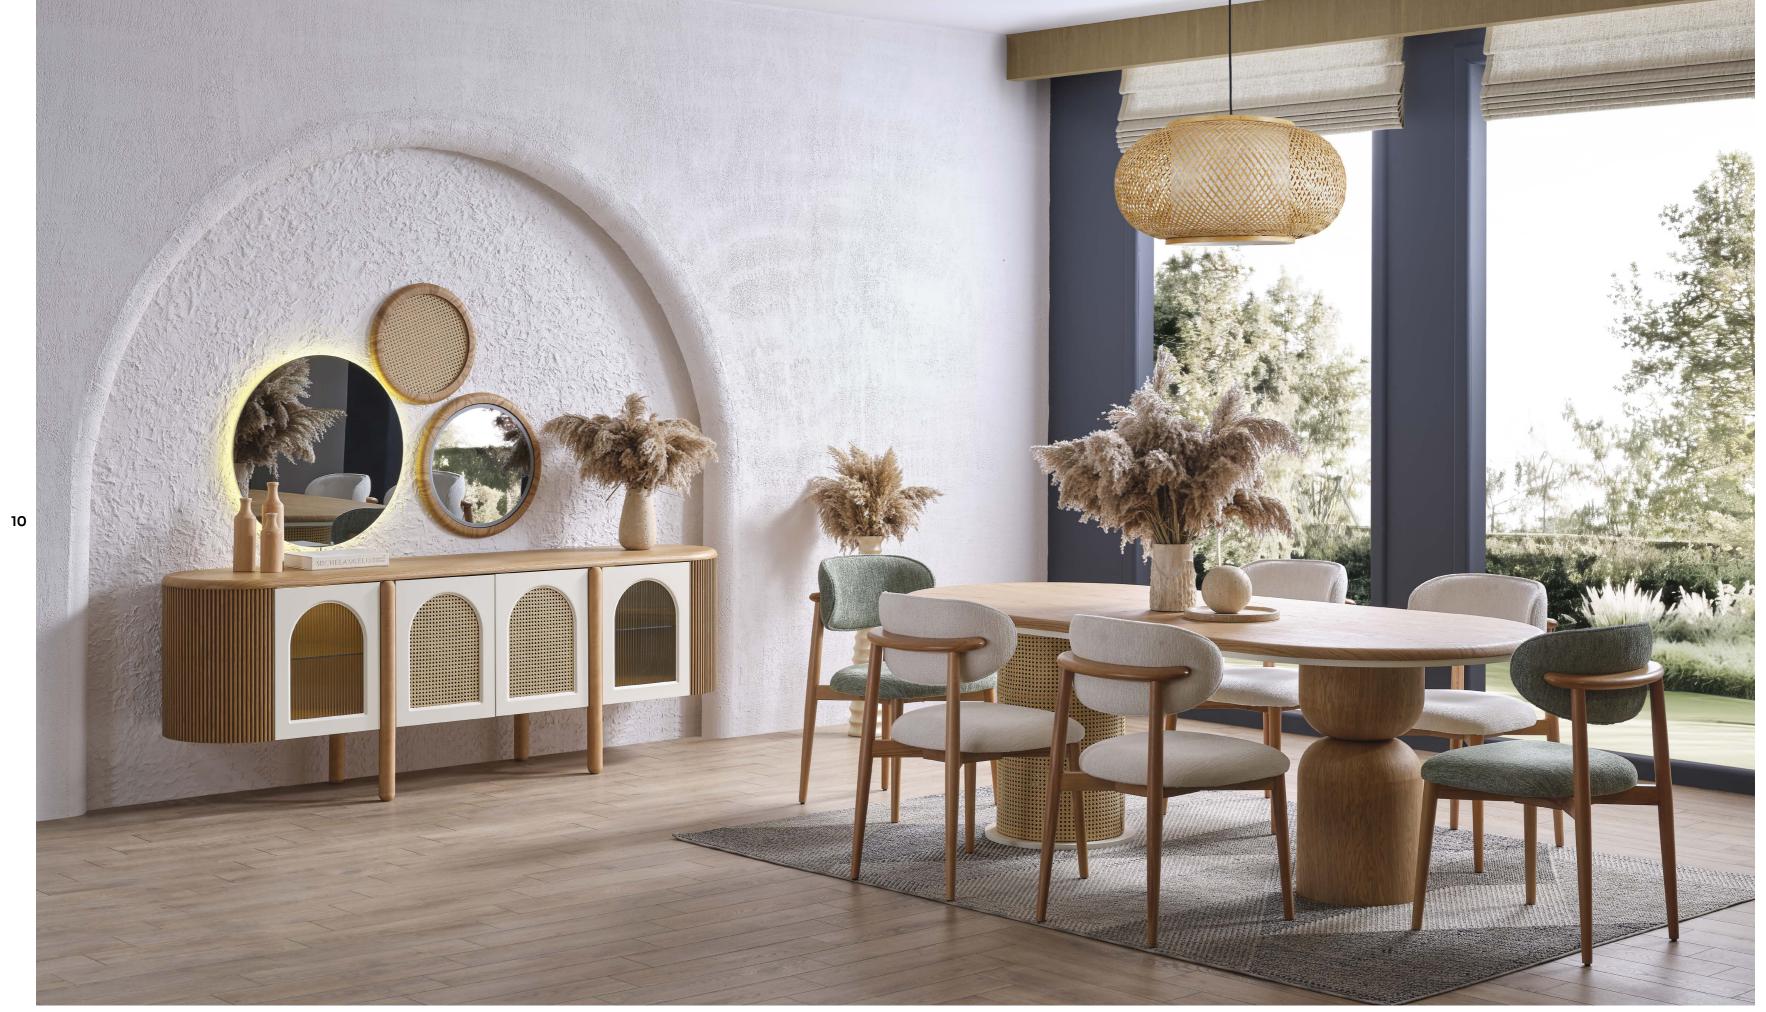

#### BEGONVIL DINING ROOM

#### 2024 NEW COLLECTION

BEGONVIL DINING ROOM.

Modern furniture design is often influenced by global trends and cultural aesthetics. Designers draw inspiration from diverse sources, incorporating elements from Scandinavian, and mid-century mod-ern design, among others.

#### **BEGONVIL DINING ROOM**

While modern furniture design typically favors neutral color palettes, bold pops of color and playful patterns are also com-mon. These can add visual interest and personality to a space, creating focal points within an otherwise minimalist aesthetic.