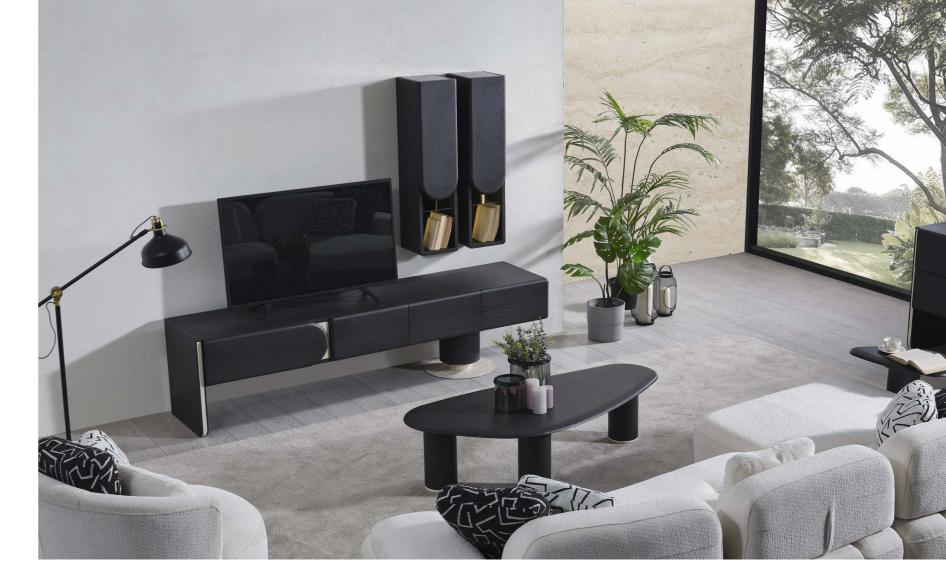

#### PERLA

Functionality is paramount in modern sofa design, with many pieces offering hidden storage compartments, pull-out sleepers, or convertible configurations to maximize utility in small living spaces

## NEW & MODERN

PERLATV UNIT

#### DISCOVER AESTHETIC DETAILS WITH PERLA!

Many modern sofas are raised on slim legs, which contribute to their light and airy appearance. These legs are often made of metal or wood and may be tapered or angled for a contemporary touch.