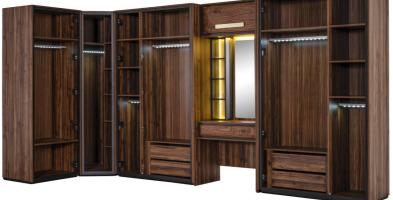

# **MODULAR** WARDROBE

#### HERMES DINING ROOM

Modern furniture often prioritizes versatility, with pieces that can adapt to different spaces and lifestyles. Modular furniture systems, for example, allow users to customize and reconfigure their layout according to their changing needs.

#### HERMES DINING ROOM

#### HERMES DINING ROOM.

Functionality is paramount in modern sofa design, with many pieces offering hidden storage compartments, pull-out sleepers, or convertible configurations to maximize utility in small living spaces