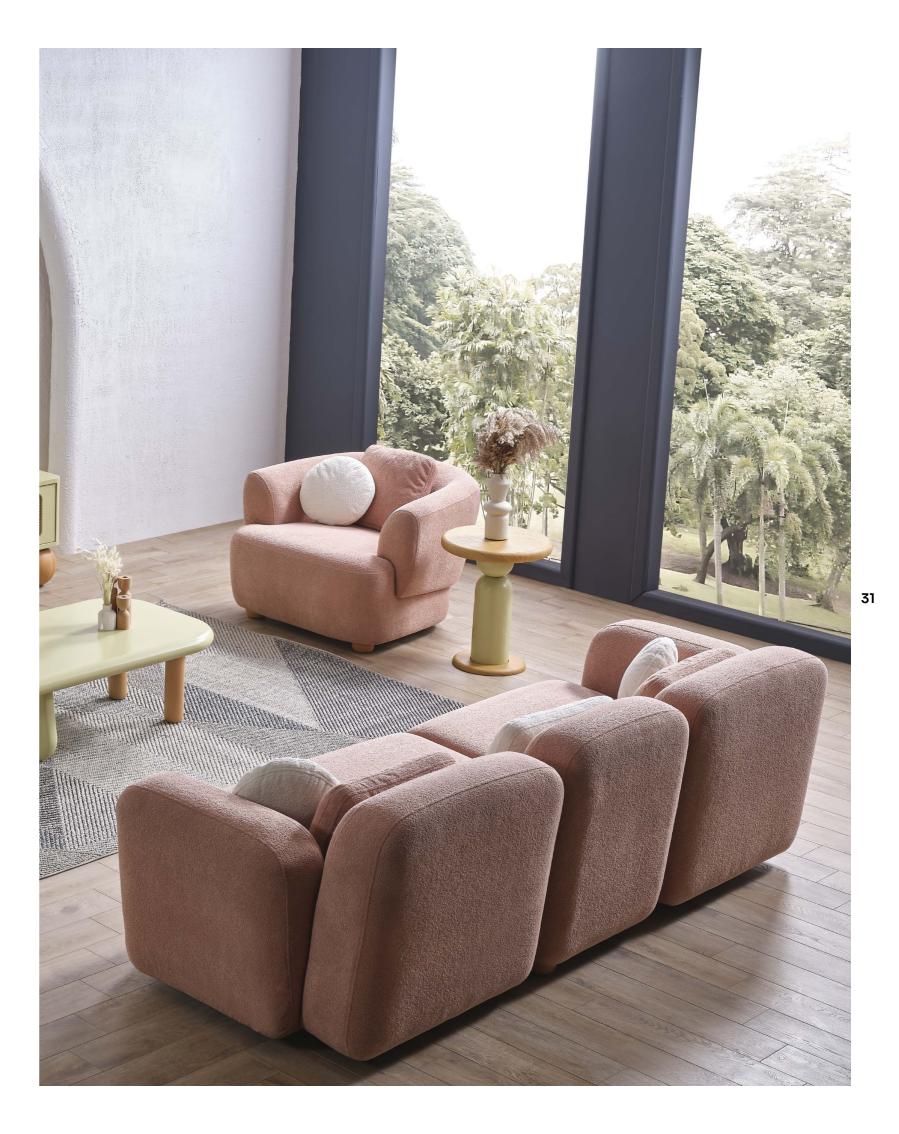

#### HUGO

Functionality is paramount in modern sofa design, with many pieces offering hidden storage compartments, pull-out sleepers, or convertible configurations to maximize utility in small living spaces

#### AESTHETIC AND MINIMAL DESIGN

Functionality is paramount in modern sofa design, with many pieces offering hidden storage compartments, pull-out sleepers, or convertible configurations to maximize utility in small living spaces.e.