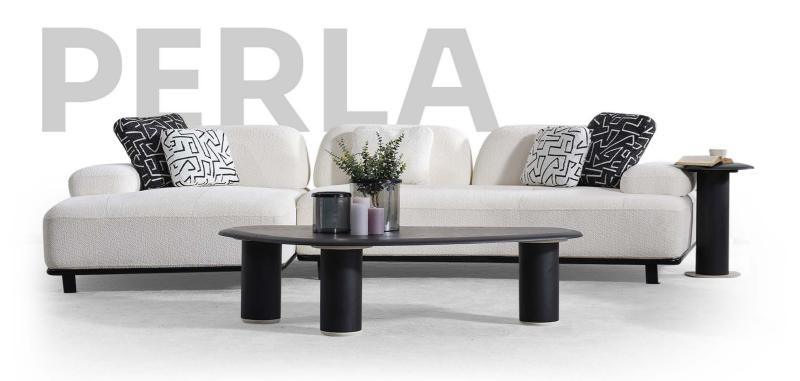

### **N°CTILL**

PERLA SOFA SET.

Many modern sofas are raised on slim legs, which contribute to their light and airy appearance. These legs are often made of metal or wood and may be tapered or angled for a contemporary touch.

Geometric shapes and asymmetrical designs are common in modern sofa sets, adding visual interest and a sense of dynamism to the piece. This contemporary approach to form can create striking focal points in a room.

#### PERLA