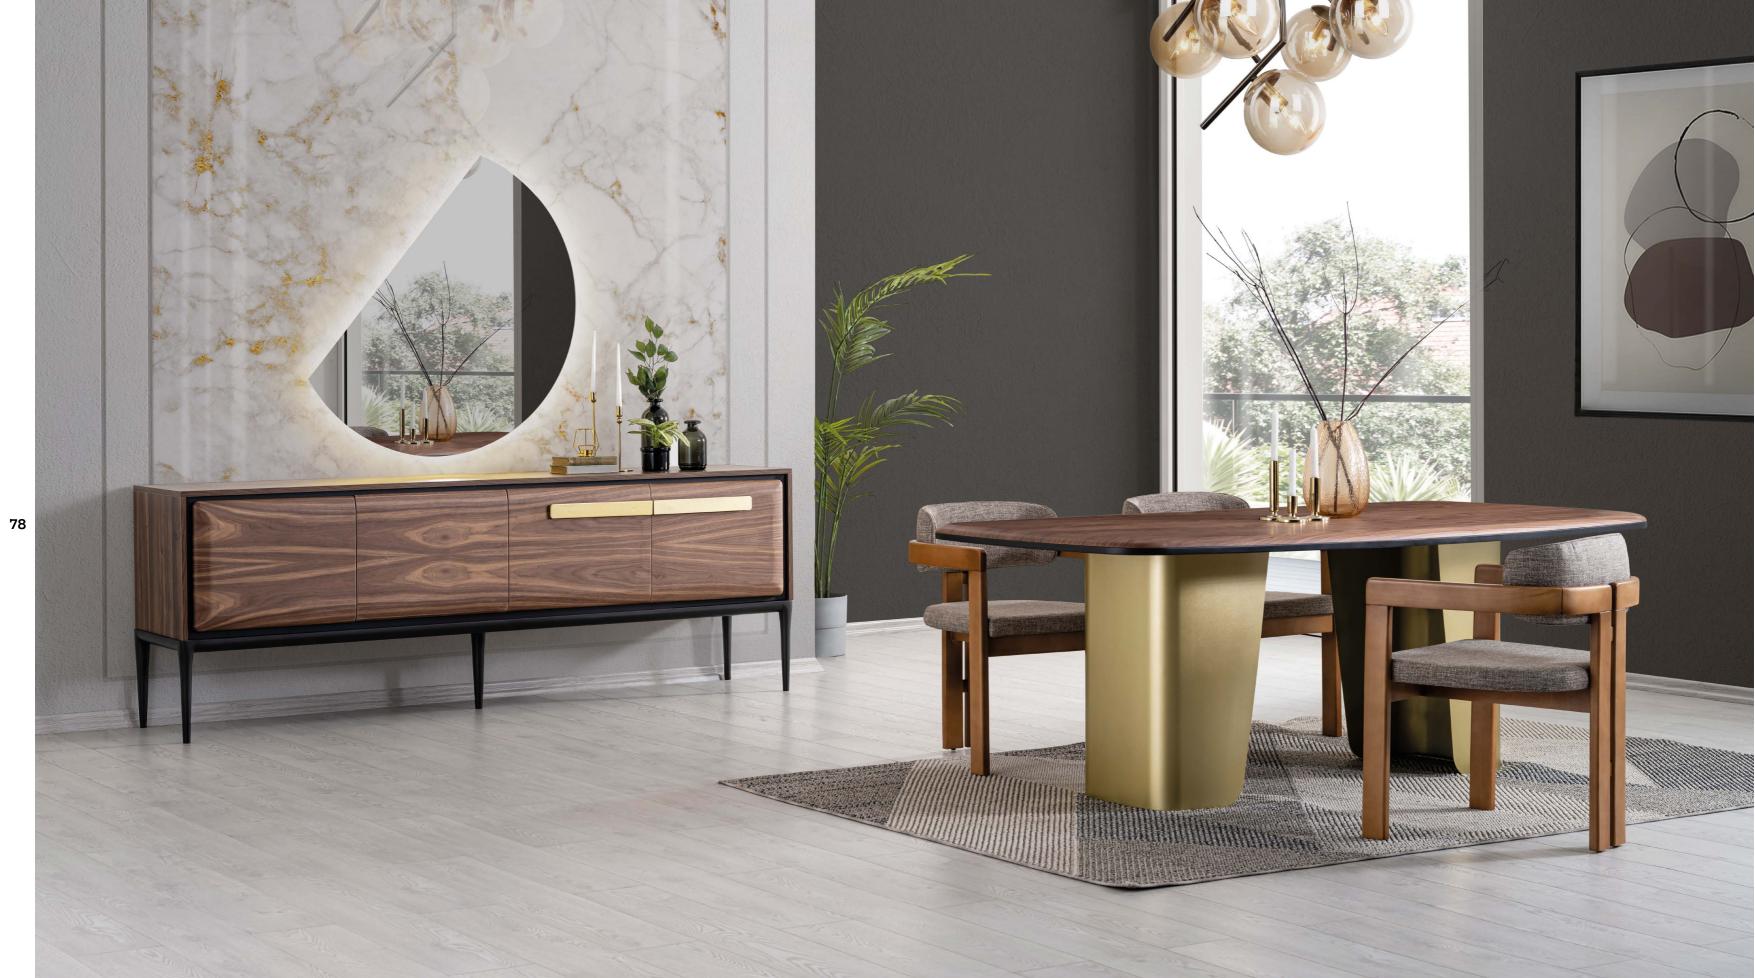

#### BEGONVIL DINING ROOM

#### 2024 NEW COLLECTION

BEGONVIL DINING ROOM.

Modern furniture design is often influenced by global trends and cultural aesthetics. Designers draw inspiration from diverse sources, incorporating elements from Scandinavian, and mid-century mod-ern design, among others.

#### **BEGONVIL DINING ROOM**

While modern furniture design typically favors neutral color palettes, bold pops of color and playful patterns are also com-mon. These can add visual interest and personality to a space, creating focal points within an otherwise minimalist aesthetic.