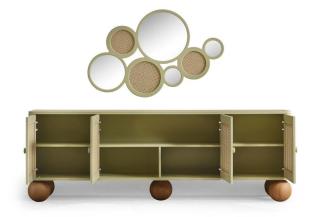

#### BEGONVIL DINING ROOM

#### 2024 NEW COLLECTION

BEGONVIL DINING ROOM.

Modern furniture design is often influenced by global trends and cultural aesthetics. Designers draw inspiration from diverse sources, incorporating elements from Scandinavian, and mid-century mod-ern design, among others.

#### **BEGONVIL DINING ROOM**

While modern furniture design typically favors neutral color palettes, bold pops of color and playful patterns are also com-mon. These can add visual interest and personality to a space, creating focal points within an otherwise minimalist aesthetic.