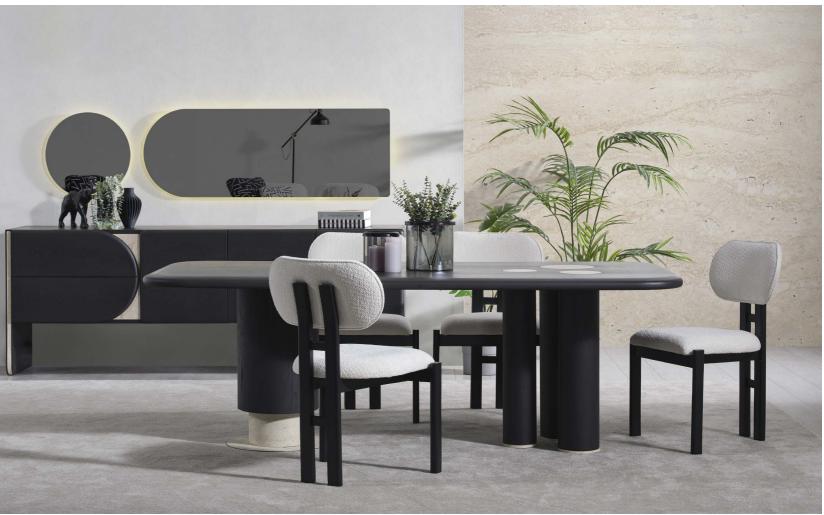

#### BEGONVIL DINING ROOM

#### 2024 NEW COLLECTION

BEGONVIL DINING ROOM.

Modern furniture design is often influenced by global trends and cultural aesthetics. Designers draw inspiration from diverse sources, incorporating elements from Scandinavian, and mid-century mod-ern design, among others.

#### **BEGONVIL DINING ROOM**

While modern furniture design typically favors neutral color palettes, bold pops of color and playful patterns are also com-mon. These can add visual interest and personality to a space, creating focal points within an otherwise minimalist aesthetic.