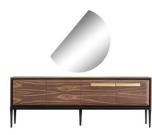

r:W:100 H:100





4 Seater:W:330 H:100 D:70 Side Table:W:40 H:89 D:39 Coffee Table:W:46 H:51 D:37

PERLA-



Console:W:223 H:82 D:50 Mirror:W:225 H:52 D:22



4 Seater:W:330 H:100 D:75 Relaxing:W:320 H:180 D:110



Armchair:W:72 H:85 D:88 Coffee Table:W:220 H:76 D:76 Side Table:W:45 H:56 D:45













Lower block:W:250 H:55 D:55 Upper block:W:180 H:129 D:90









**3 Seater**:W:240 H:100 D:70 **Armchair**:W:95 H:75 D:90

Side Table: W:55 H:47 D:36



Armchair:W:93H:95 D:78 Coffee Table:W:146 H:38 D:70 Side Table:W:55 H:50 D:36

#### **NEW ASOS-**

ARMANI-







Console:W:208 H:78 D:56 Mirror:H:330

Table:W:178 H:75 D:89

Lower block:W:208 H:50 D:45 Upper block:W:170 H:23 D:-





Bedroom:W:246 H:796 D:52

HERMES-



3 Seater:W:225 H:100 D:75



Side Table: W:48 H:48D:54

ARMANI-



Console:W:227 H:81 D:47 Mirror:W:105 H:105





Lower block:W:239 H:59 D:50









3 Seater:W:280 H:95 D:90

Console:W:240 H:183 D:49 Mirror:W:125 H:183



4 Seater:W:325 H:100 D:85

3 Seater:W:235 H:100 D:85

Armchair:W:92 H:100 D:92 Coffee Table:W:140 H:42 D:70





Wardrobe:(2 Doors)W:89 H:2296 D:62 Dresser:W:130 H:180 D:86 (3 Doors) W:130 H:229 D:63



 Table:W:200 H:100 D:76
 Tv Unit:W:240 H:170 D:40W:88



3 Seater: W:235 H:100 D:85





Armchair:W:92 H:100 D:95 Coffee Table:W:140 H:70 D:41





# **STAY FOLLOWED**

#### instagram.com/dstillmobilya.com



Adress: Akhisar mahallesi Lodos sokak No : 6 İnegöl/Bursa/TÜRKİYE E-Mail: info@dstill.com.tr Tel : +90 224 777 07 16 Tel : +90 224 713 12 64 Tel : +90 224 713 91 01





Photographer Mustafa Gedik