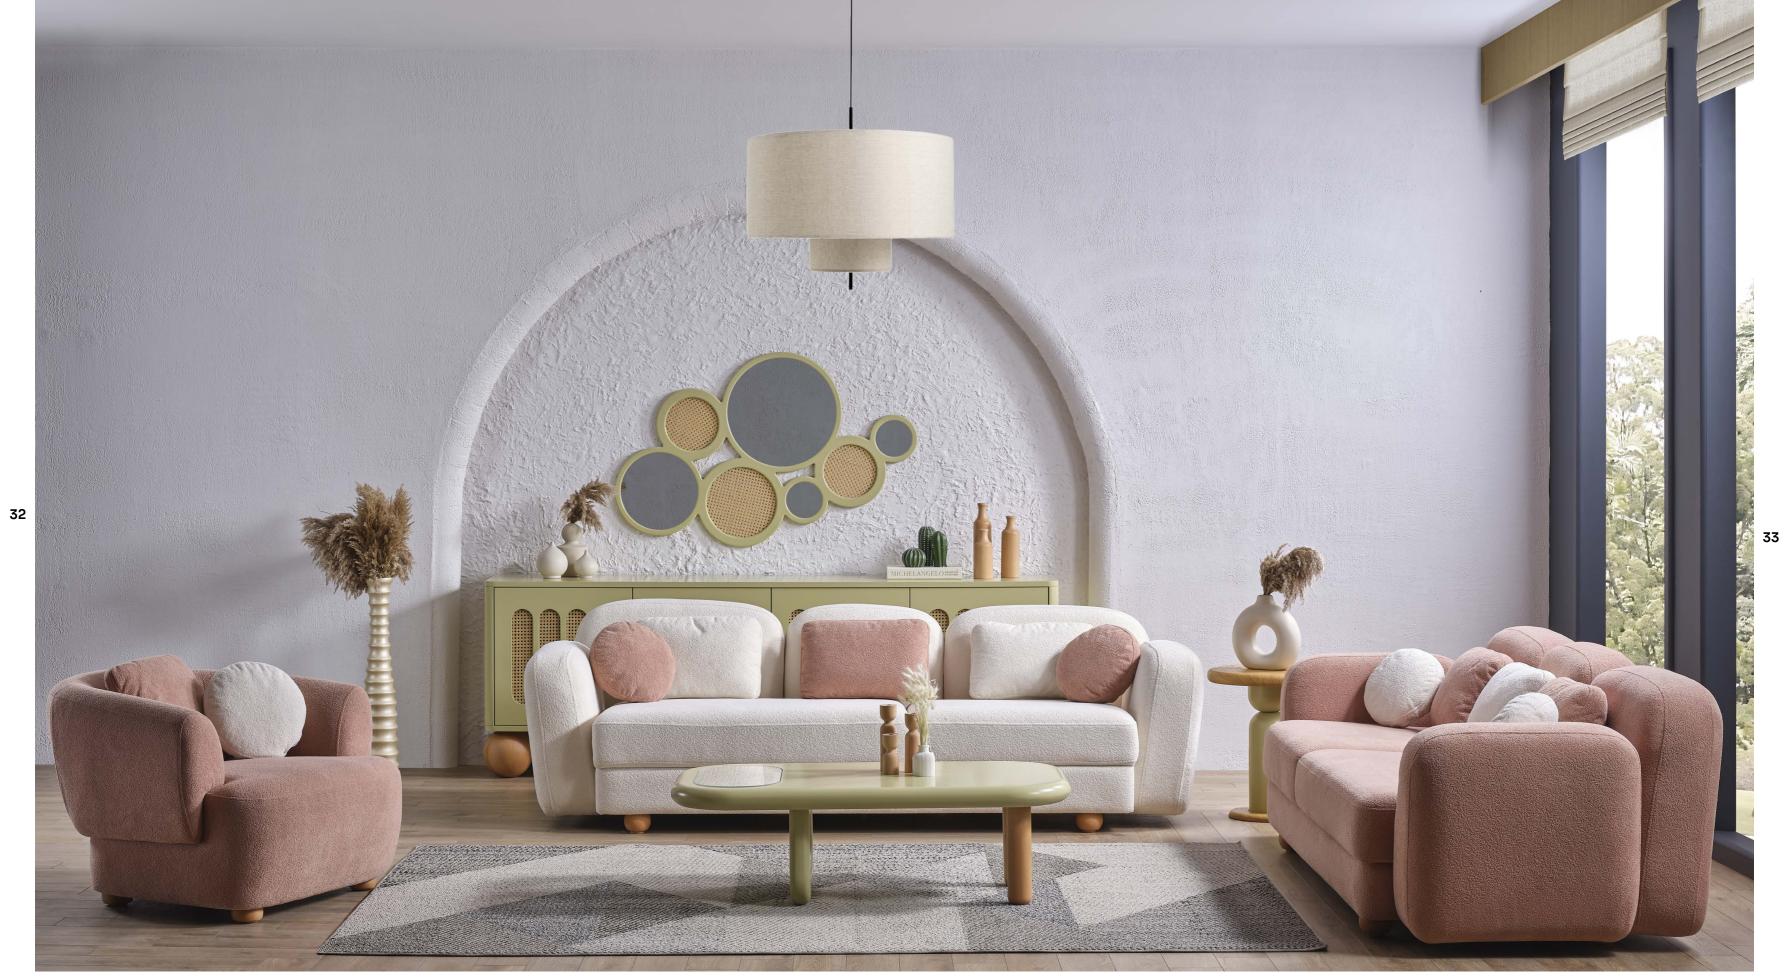

Modern furniture often features sleek, streamlined profiles. Pieces may have angular shapes or smooth curves, but they typically avoid excessive ornamentation or embellishment.

HUGO DINING ROOM

#### 2024 NEW COLLECTION

HUGO DINING ROOM.

Modern furniture often prioritizes versatility, with pieces that can adapt to different spaces and lifestyles. Modular furniture systems, for example, allow users to customize and reconfigure their layout according to their changing needs.

#### HUGO DINING ROOM

Modern furniture design is not just about functionality; it's also a form of artistic expression. Many designers push the boundaries of traditional furniture design, creating sculptural pieces that challenge conventional notions of form and function.

#### HUGO

Functionality is paramount in modern sofa design, with many pieces offering hidden storage compartments, pull-out sleepers, or convertible configurations to maximize utility in small living spaces