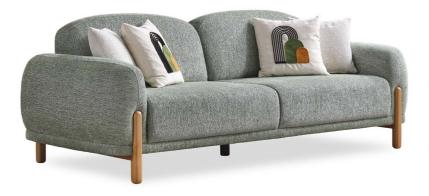

# BEGONVIL

While modern sofas may occasionally feature bold colors or patterns, they typically favor neutral color palettes such as shades of gray, beige, black, or white. These versatile colors complement a variety of interior styles and allow the sofa to serve as a timeless anchor piece in the room.

#### 2024 NEW COLLECTION

BEGONVIL SOFA SET.

Geometric shapes and asymmetrical designs are common in mod-ern sofa sets, adding visual interest and a sense of dynamism to the piece. This contemporary approach to form can create striking focal points in a room.

#### BEGONVIL

Functionality is paramount in modern sofa design, with many pieces offering hidden storage compartments, pull-out sleepers, or con-vertible configurations to maximize utility in small living spaces