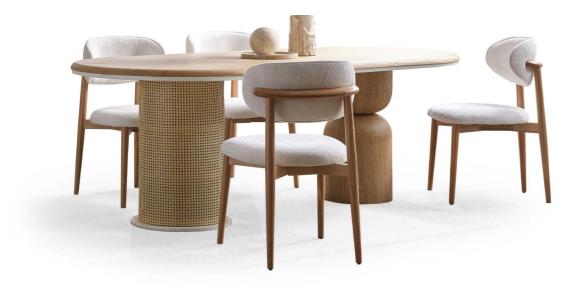

#### BEGONVIL DINING ROOM

#### 2024 NEW COLLECTION

BEGONVIL DINING ROOM.

Modern furniture design is often influenced by global trends and cultural aesthetics. Designers draw inspiration from diverse sources, incorporating elements from Scandinavian, and mid-century mod-ern design, among others.

#### **BEGONVIL DINING ROOM**

While modern furniture design typically favors neutral color palettes, bold pops of color and playful patterns are also com-mon. These can add visual interest and personality to a space, creating focal points within an otherwise minimalist aesthetic.