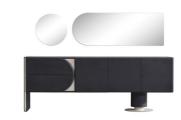

## QUALITY & COOL.

BEGONVIL TV UNIT

# TECHNICAL DIMENSIONS

**BEGONVIL-**

**Console**:W:246 H:79 D:52 Mirror:H:988

Table:W:220 H:75 D:75

Lower block:W:226 H:510 D:54

Upper block:W:88 H:74 D:74

**3 Seater**:W:225 H:100 D:75

Armchair:W:72 H:85 D:88 Coffee Table:W:145 H:45 D:81