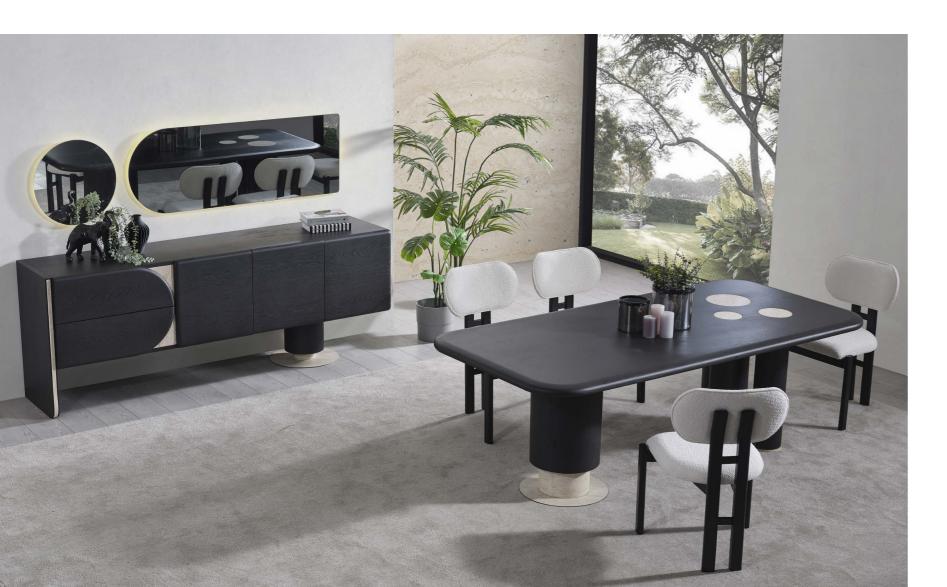

#### BEGONVIL DINING ROOM

#### 2024 NEW COLLECTION

BEGONVIL DINING ROOM.

Modern furniture design is often influenced by global trends and cultural aesthetics. Designers draw inspiration from diverse sources, incorporating elements from Scandinavian, and mid-century mod-ern design, among others.

#### **BEGONVIL DINING ROOM**

While modern furniture design typically favors neutral color palettes, bold pops of color and playful patterns are also com-mon. These can add visual interest and personality to a space, creating focal points within an otherwise minimalist aesthetic.