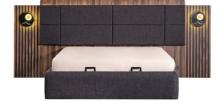

:W:220 H:76 D:75 Upper block:W:77 H:175 D:50



















DISNEY-



Console:W:227 H:81 D:49 Mirror:W:100 H:100





4 Seater:W:330 H:100 D:70 Side Table:W:40 H:89 D:39 Coffee Table:W:46 H:51 D:37

PERLA-



Console:W:223 H:82 D:50 Mirror:W:225 H:52 D:22



4 Seater:W:330 H:100 D:75 Relaxing:W:320 H:180 D:110



Armchair:W:72 H:85 D:88 Coffee Table:W:220 H:76 D:76 Side Table:W:45 H:56 D:45













Lower block:W:250 H:55 D:55 Upper block:W:180 H:129 D:90









**3 Seater**:W:240 H:100 D:70 **Armchair**:W:95 H:75 D:90

Side Table: W:55 H:47 D:36



Armchair:W:93H:95 D:78 Coffee Table:W:146 H:38 D:70 Side Table:W:55 H:50 D:36

#### **NEW ASOS-**

ARMANI-







Console:W:208 H:78 D:56 Mirror:H:330

Table:W:178 H:75 D:89

Lower block:W:208 H:50 D:45 Upper block:W:170 H:23 D:-





Bedroom:W:246 H:796 D:52

HERMES-



3 Seater:W:225 H:100 D:75



Side Table: W:48 H:48D:54

ARMANI-



Console:W:227 H:81 D:47 Mirror:W:105 H:105





Lower block:W:239 H:59 D:50









3 Seater:W:280 H:95 D:90

Console:W:240 H:183 D:49 Mirror:W:125 H:183



4 Seater:W:325 H:100 D:85

3 Seater:W:235 H:100 D:85

Armchair:W:92 H:100 D:92 Coffee Table:W:140 H:42 D:70





Wardrobe:(2 Doors)W:89 H:2296 D:62 Dresser:W:130 H:180 D:86 (3 Doors) W:130 H:229 D:63



 Table:W:200 H:100 D:76
 Tv Unit:W:240 H:170 D:40W:88



3 Seater: W:235 H:100 D:85





Armchair:W:92 H:100 D:95 Coffee Table:W:140 H:70 D:41





# **STAY FOLLOWED**

#### instagram.com/dstillmobilya.com



Adress: Akhisar mahallesi Lodos sokak No : 6 İnegöl/Bursa/TÜRKİYE E-Mail: info@dstill.com.tr Tel : +90 224 777 07 16 Tel : +