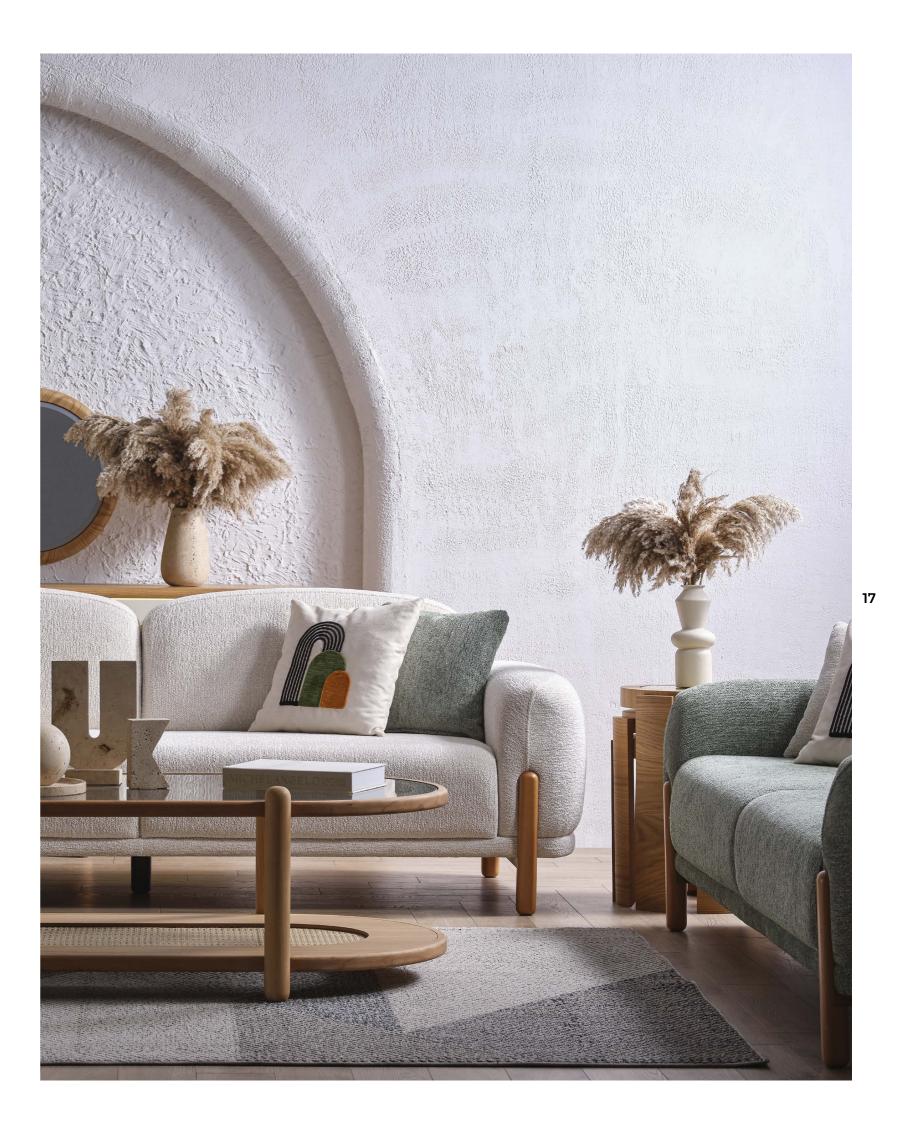

#### BEGONVIL

Functionality is paramount in modern sofa design, with many pieces offering hidden storage compartments, pull-out sleepers, or convertible configurations to maximize utility in small living spaces

# BEGONVIL

While modern sofas may occasionally feature bold colors or patterns, they typically favor neutral color palettes such as shades of gray, beige, black, or white. These versatile colors complement a variety of interior styles and allow the sofa to serve as a timeless anchor piece in the room.

#### 2024 NEW COLLECTION

BEGONVIL SOFA SET.

Geometric shapes and asymmetrical designs are common in mod-ern sofa sets, adding visual interest and a sense of dynamism to the piece. This contemporary approach to form can create striking focal points in a room.

#### BEGONVIL

Functionality is paramount in modern sofa design, with many pieces offering hidden storage compartments, pull-out sleepers, or con-vertible configurations to maximize utility in small living spaces