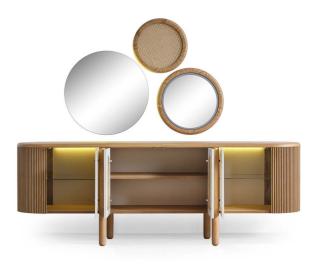

#### BEGONVIL DINING ROOM

#### 2024 NEW COLLECTION

BEGONVIL DINING ROOM.

Modern furniture design is often influenced by global trends and cultural aesthetics. Designers draw inspiration from diverse sources, incorporating elements from Scandinavian, and mid-century mod-ern design, among others.

#### **BEGONVIL DINING ROOM**

While modern furniture design typically favors neutral color palettes, bold pops of color and playful patterns are also com-mon. These can add visual interest and personality to a space, creating focal points within an otherwise minimalist aesthetic.