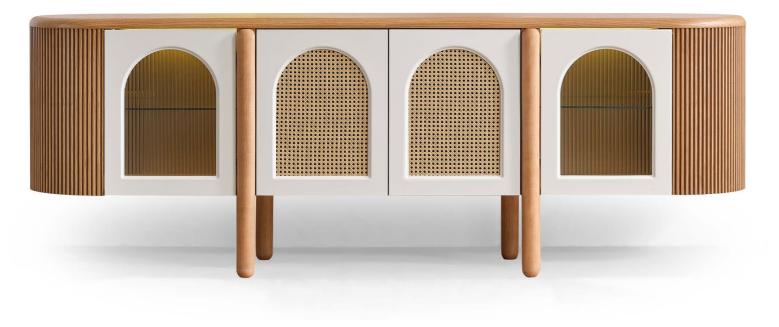

#### BEGONVIL DINING ROOM

#### 2024 NEW COLLECTION

BEGONVIL DINING ROOM.

Modern furniture design is often influenced by global trends and cultural aesthetics. Designers draw inspiration from diverse sources, incorporating elements from Scandinavian, and mid-century mod-ern design, among others.