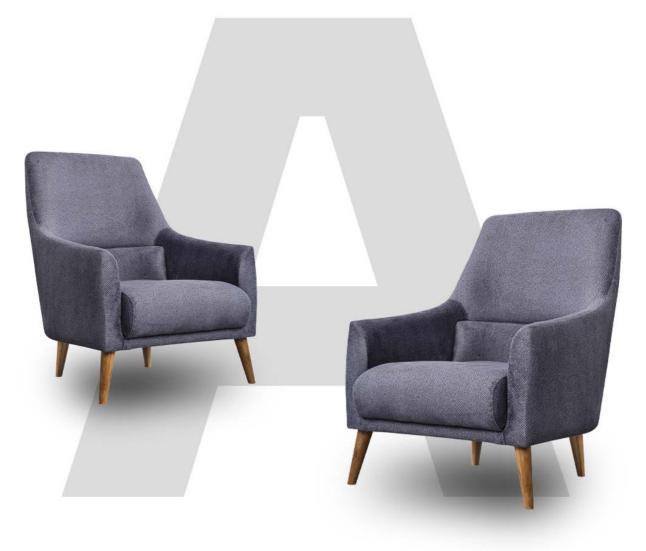

#### PERLA

Functionality is paramount in modern sofa design, with many pieces offering hidden storage compartments, pull-out sleepers, or convertible configurations to maximize utility in small living spaces

#### DISCOVER AESTHETIC DETAILS WITH PERLA!

Many modern sofas are raised on slim legs, which contribute to their light and airy appearance. These legs are often made of metal or wood and may be tapered or angled for a contemporary touch.

### **N°CTILL**

PERLA SOFA SET.

Many modern sofas are raised on slim legs, which contribute to their light and airy appearance. These legs are often made of metal or wood and may be tapered or angled for a contemporary touch.

Geometric shapes and asymmetrical designs are common in modern sofa sets, adding visual interest and a sense of dynamism to the piece. This contemporary approach to form can create striking focal points in a room.