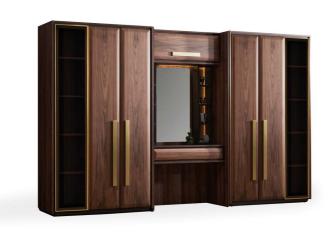

#### HERMES DINING ROOM

Modern furniture often prioritizes versatility, with pieces that can adapt to different spaces and lifestyles. Modular furniture systems, for example, allow users to customize and reconfigure their layout according to their changing needs.

#### HERMES DINING ROOM

#### HERMES DINING ROOM.

Functionality is paramount in modern sofa design, with many pieces offering hidden storage compartments, pull-out sleepers, or convertible configurations to maximize utility in small living spaces