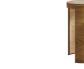

LECTION

HERMES BEDROOM.

# TECHNICAL DIMENSIONS

**BEGONVIL-**









**Console**:W:246 H:79 D:52 Mirror:H:988





Table:W:220 H:75 D:75



Lower block:W:226 H:510 D:54

Upper block:W:88 H:74 D:74





**3 Seater**:W:225 H:100 D:75

Armchair:W:72 H:85 D:88 Coffee Table:W:145 H:45 D:81

Side Table:W:48 H:48D:54





Console:W:232 H:80 D:82

Mirror:W8H:77





Lower block:W:185 H:52 D:32 Table:W:220 H:76 D:75 Upper block:W:77 H:175 D:50



















DISNEY-



Console:W:227 H:81 D:49 Mirror:W:100 H:100





4 Seater:W:330 H:100 D:70 Side Table:W:40 H:89 D:39 Coffee Table:W:46 H:51 D:37

PERLA-



Console:W:223 H:82 D:50 Mirror:W:225 H:52 D:22



4 Seater:W:330 H:100 D:75 Relaxing:W:320 H:180 D:110



Armchair:W:72 H:85 D:88 Coffee Table:W:220 H:76 D:76 Side Table:W:45 H:56 D:45













Lower block:W:250 H:55 D:55 Upper block:W:180 H:129 D:90









**3 Seater**:W:240 H:100 D:70 **Armchair**:W:95 H:75 D:90

Side Table: W:55 H:47 D:36



Armchair:W:93H:95 D:78 Coffee Table:W:146 H:38 D:70 Side Table:W:55 H:50 D:36

#### **NEW ASOS-**

ARMANI-







Console:W:208 H:78 D:56 Mirror:H:330

Table:W:178 H:75 D:89

Lower block:W:208 H:50 D:45 Upper block:W:170 H:23 D:-





Bedroom:W:246 H:796 D:52

HERMES-



3 Seater:W:225 H:100 D:75



Side Table: W:48 H:48D:54

ARMANI-



Console:W:227 H:81 D:47 Mirror:W:105 H:105





Lower block:W:239 H:59 D:50









3 Seater:W:280 H:95 D:90

Console:W:240 H:183 D:49 Mirror:W:125 H:183



4 Seater:W:325 H:100 D:85

3 Seater:W:235 H:100 D:85

Armchair:W:92 H:100 D:92 Coffee Table:W:140 H:42 D:70





Wardrobe:(2 Doors)W:89 H: