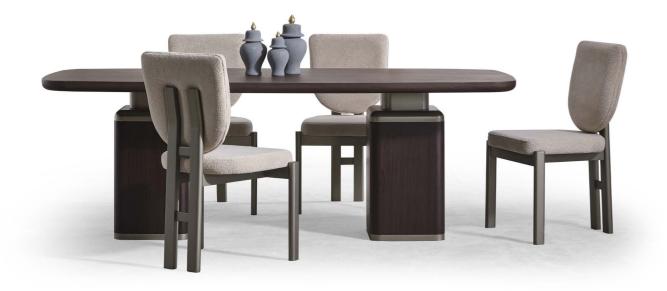

#### BEGONVIL DINING ROOM

#### 2024 NEW COLLECTION

BEGONVIL DINING ROOM.

Modern furniture design is often influenced by global trends and cultural aesthetics. Designers draw inspiration from diverse sources, incorporating elements from Scandinavian, and mid-century mod-ern design, among others.

#### **BEGONVIL DINING ROOM**

While modern furniture design typically favors neutral color palettes, bold pops of color and playful patterns are also com-mon. These can add visual interest and personality to a space, creating focal points within an otherwise minimalist aesthetic.