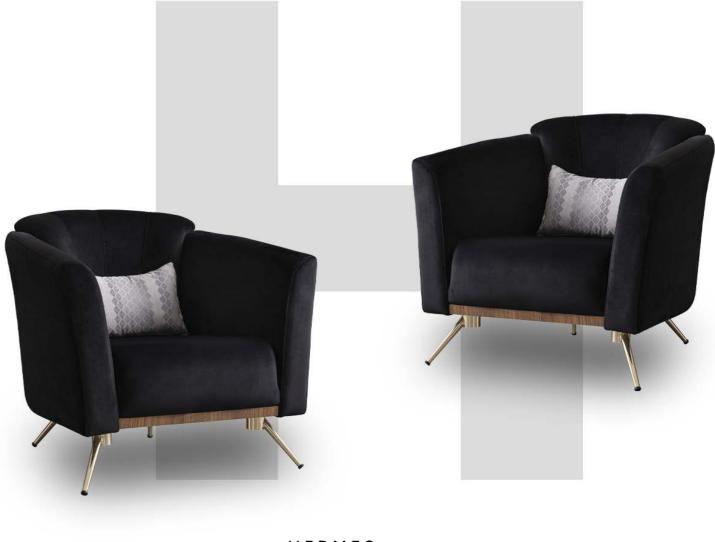

88 HERMES

# HEAVY & FANCY

HERMES TV UNIT

#### A MAGNIFICENT AND BALANCED HARMONY OF AESTHETIC FICTIONS

While modern furniture often features neutral color palettes such as black, white, gray, and beige, bold accent colors or monochromatic schemes are also common. The choice of color can help create a striking visual impact or enhance the overall minimalist aesthetic.