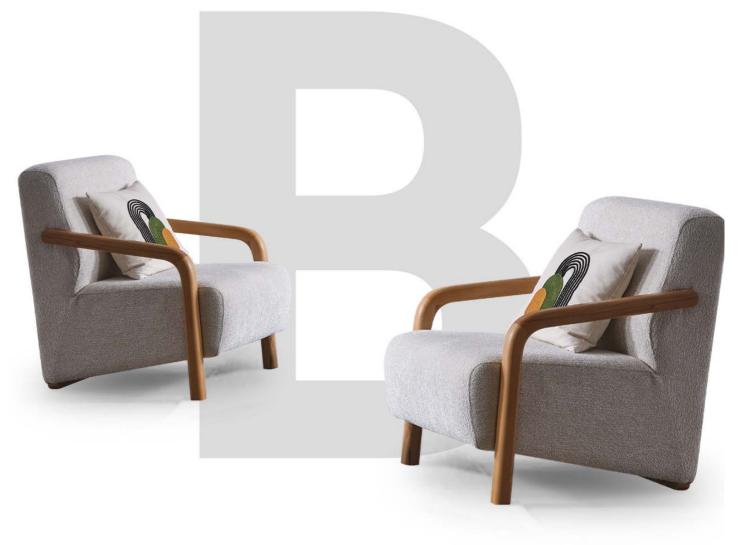

# BEGONVIL

While modern sofas may occasionally feature bold colors or patterns, they typically favor neutral color palettes such as shades of gray, beige, black, or white. These versatile colors complement a variety of interior styles and allow the sofa to serve as a timeless anchor piece in the room.

#### 2024 NEW COLLECTION

BEGONVIL SOFA SET.

Geometric shapes and asymmetrical designs are common in mod-ern sofa sets, adding visual interest and a sense of dynamism to the piece. This contemporary approach to form can create striking focal points in a room.

#### BEGONVIL

Functionality is paramount in modern sofa design, with many pieces offering hidden storage compartments, pull-out sleepers, or con-vertible configurations to maximize utility in small living spaces