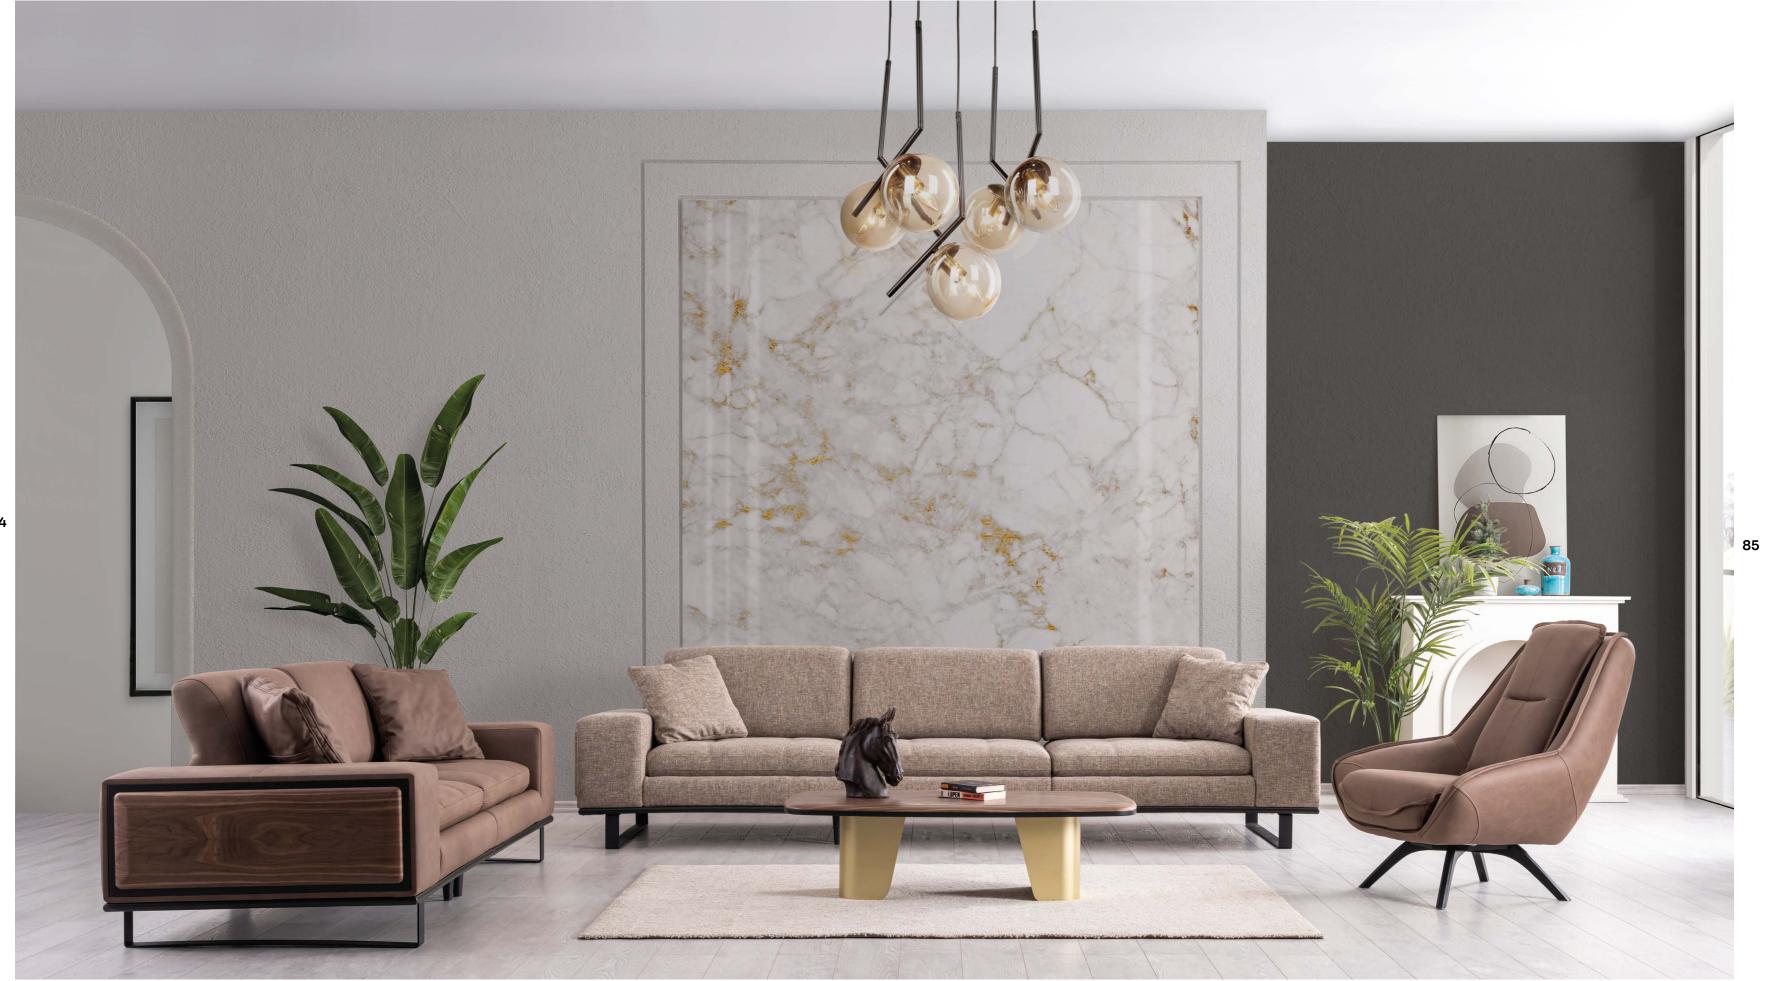

#### ARMANI

Functionality is paramount in modern sofa design, with many pieces offering hidden storage compartments, pull-out sleepers, or convertible configurations to maximize utility in small living spaces

#### ARMANI

Modern furniture design often follows the principles of mini-malism, with an emphasis on stripping away unnecessary elements to achieve a sleek and uncluttered look.

Functionality is paramount in modern sofa design, with many pieces offering hidden storage compartments, pull-out sleepers, or convertible configurations to maximize utility in small living spaces