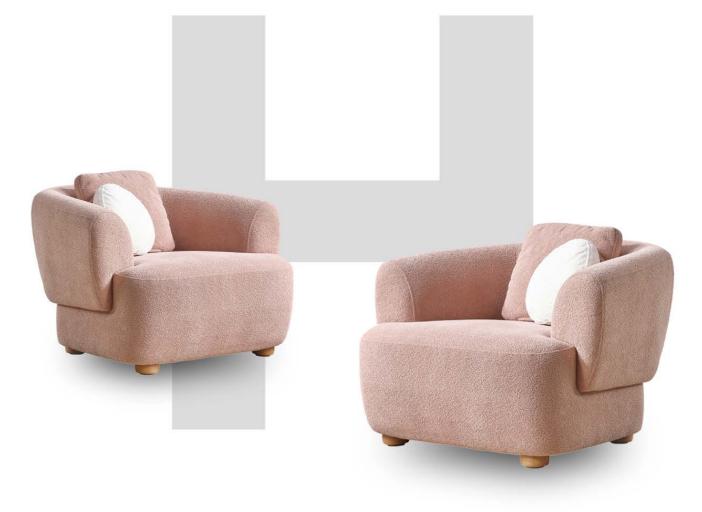

#### 2024 NEW COLLECTION

DISNEY SOFA SET.

Geometric shapes and asymmetrical designs are common in modern sofa sets, adding visual interest and a sense of dynamism to the piece. This con-temporary approach to form can create striking focal points in a room.

#### DISNEY

Many modern sofa designs have a low profile, with low backs and deep seats. This not only contributes to their contempo-rary look but also enhances comfort and encourages relaxation.