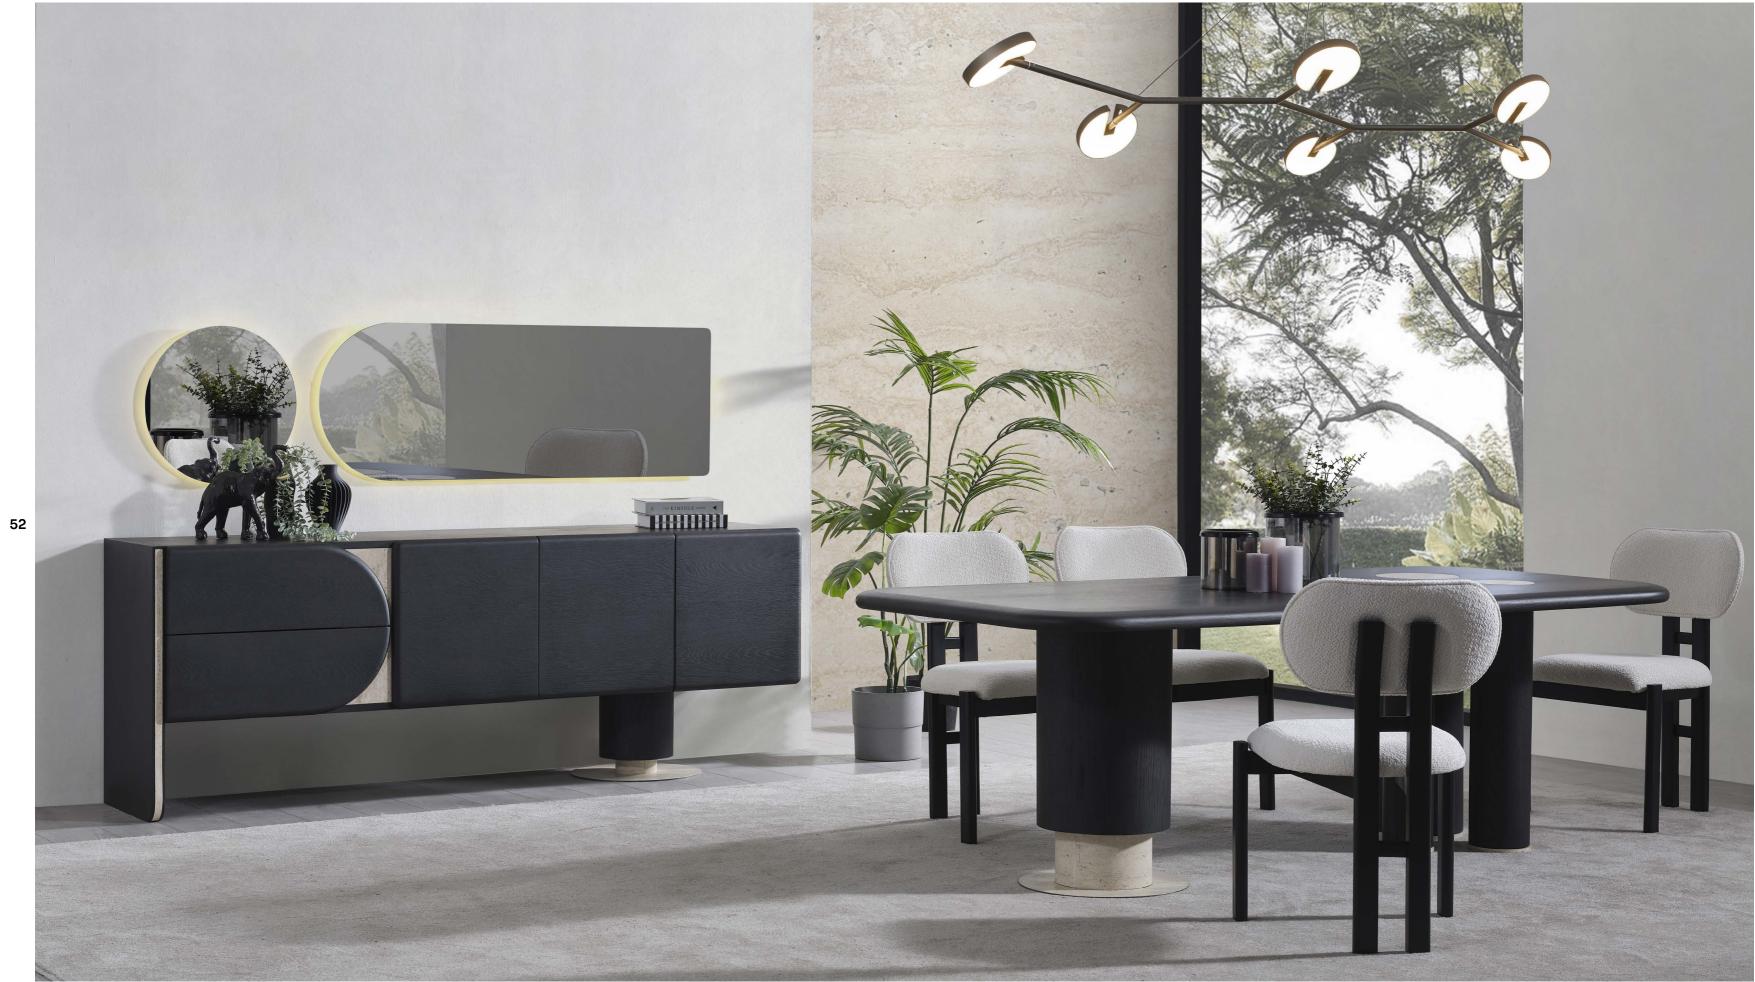

#### BEGONVIL DINING ROOM

#### 2024 NEW COLLECTION

BEGONVIL DINING ROOM.

Modern furniture design is often influenced by global trends and cultural aesthetics. Designers draw inspiration from diverse sources, incorporating elements from Scandinavian, and mid-century mod-ern design, among others.

#### **BEGONVIL DINING ROOM**

While modern furniture design typically favors neutral color palettes, bold pops of color and playful patterns are also com-mon. These can add visual interest and personality to a space, creating focal points within an otherwise minimalist aesthetic.