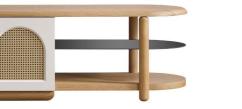

#### BEGONVIL

Functionality is paramount in modern sofa design, with many pieces offering hidden storage compartments, pull-out sleepers, or convertible configurations to maximize utility in small living spaces

#### BEGONVIL

Functionality is paramount in modern sofa design, with many pieces offering hidden storage compartments, pull-out sleepers, or con-vertible configurations to maximize utility in small living spaces