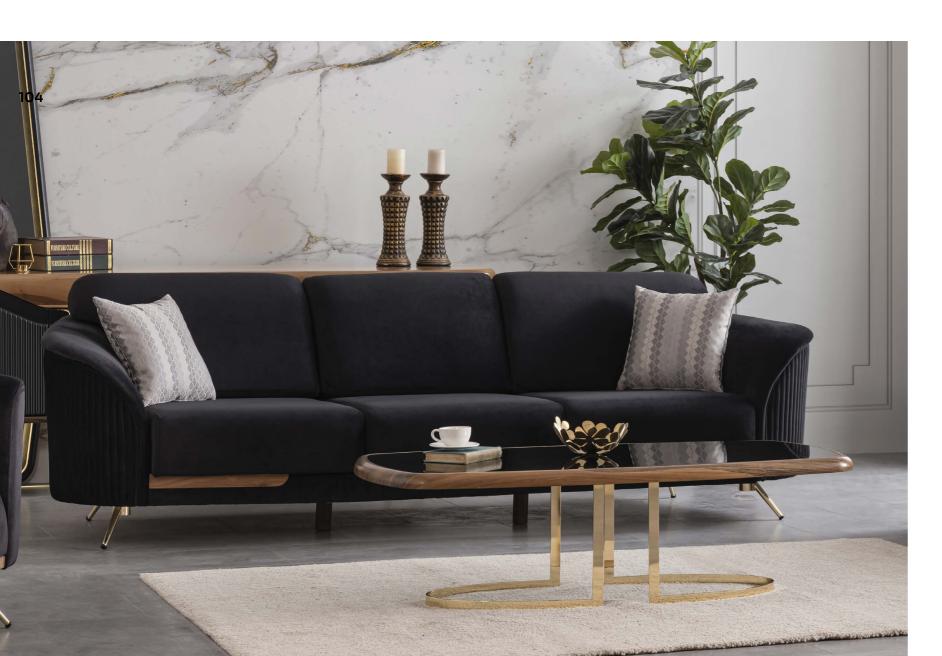

# BEGONVIL

While modern sofas may occasionally feature bold colors or patterns, they typically favor neutral color palettes such as shades of gray, beige, black, or white. These versatile colors complement a variety of interior styles and allow the sofa to serve as a timeless anchor piece in the room.

#### 2024 NEW COLLECTION

BEGONVIL SOFA SET.

Geometric shapes and asymmetrical designs are common in mod-ern sofa sets, adding visual interest and a sense of dynamism to the piece. This contemporary approach to form can create striking focal points in a room.

#### BEGONVIL

Functionality is paramount in modern sofa design, with many pieces offering hidden storage compartments, pull-out sleepers, or con-vertible configurations to maximize utility in small living spaces