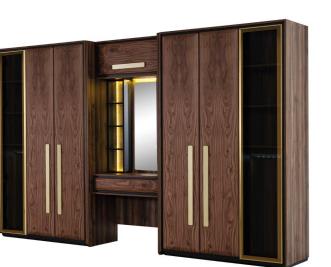

# **MODULAR** WARDROBE

#### HERMES DINING ROOM

Modern furniture often prioritizes versatility, with pieces that can adapt to different spaces and lifestyles. Modular furniture systems, for example, allow users to customize and reconfigure their layout according to their changing needs.

#### HERMES DINING ROOM

#### HERMES DINING ROOM.

Functionality is paramount in modern sofa design, with many pieces offering hidden storage compartments, pull-out sleepers, or convertible configurations to maximize utility in small living spaces