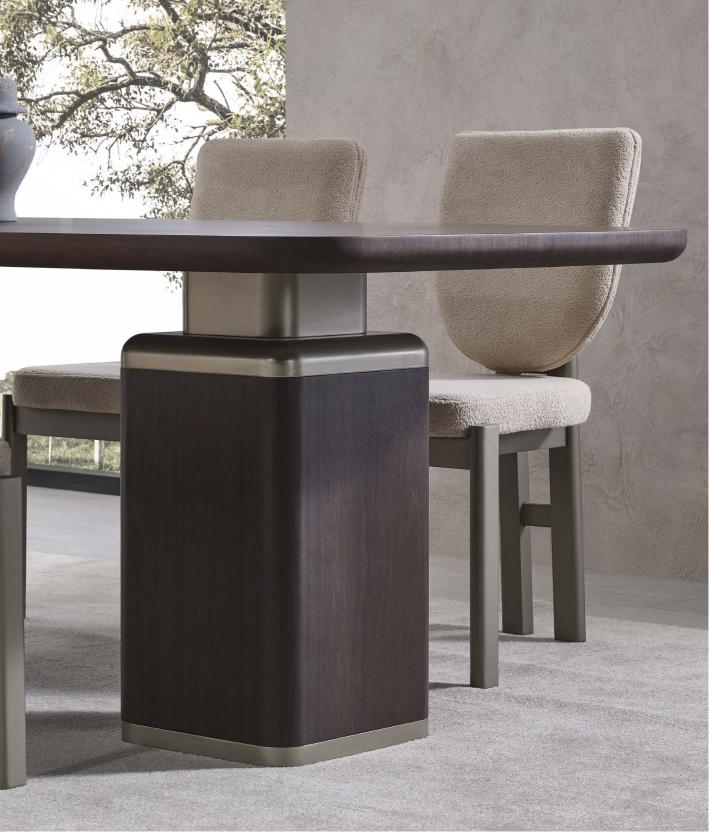

#### BEGONVIL DINING ROOM

#### 2024 NEW COLLECTION

BEGONVIL DINING ROOM.

Modern furniture design is often influenced by global trends and cultural aesthetics. Designers draw inspiration from diverse sources, incorporating elements from Scandinavian, and mid-century mod-ern design, among others.

#### **BEGONVIL DINING ROOM**

While modern furniture design typically favors neutral color palettes, bold pops of color and playful patterns are also com-mon. These can add visual interest and personality to a space, creating focal points within an otherwise minimalist aesthetic.