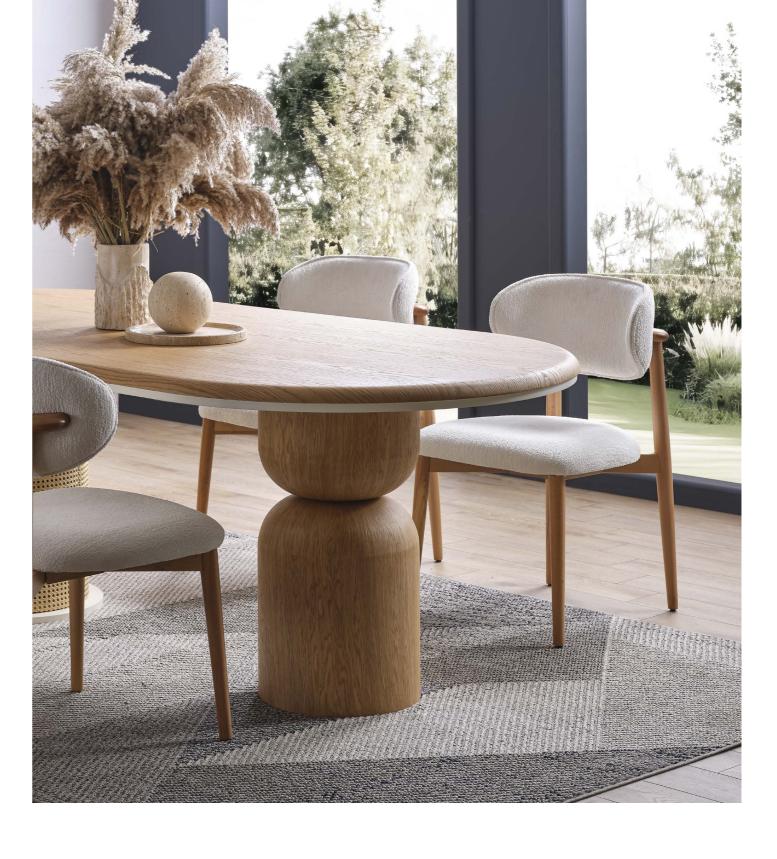

#### BEGONVIL DINING ROOM

#### 2024 NEW COLLECTION

BEGONVIL DINING ROOM.

Modern furniture design is often influenced by global trends and cultural aesthetics. Designers draw inspiration from diverse sources, incorporating elements from Scandinavian, and mid-century mod-ern design, among others.

#### **BEGONVIL DINING ROOM**

While modern furniture design typically favors neutral color palettes, bold pops of color and playful patterns are also com-mon. These can add visual interest and personality to a space, creating focal points within an otherwise minimalist aesthetic.