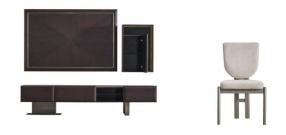

#### HERMES DINING ROOM

Modern furniture often prioritizes versatility, with pieces that can adapt to different spaces and lifestyles. Modular furniture systems, for example, allow users to customize and reconfigure their layout according to their changing needs.

#### HERMES DINING ROOM

#### HERMES DINING ROOM.

Functionality is paramount in modern sofa design, with many pieces offering hidden storage compartments, pull-out sleepers, or convertible configurations to maximize utility in small living spaces

# HEAVY & FANCY

HERMES TV UNIT

#### A MAGNIFICENT AND BALANCED HARMONY OF AESTHETIC FICTIONS

While modern furniture often features neutral color palettes such as black, white, gray, and beige, bold accent colors or monochromatic schemes are also common. The choice of color can help create a striking visual impact or enhance the overall minimalist aesthetic.