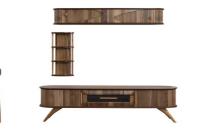

45 H:45 D:81

Side Table:W:48 H:48D:54





Console:W:232 H:80 D:82

Mirror:W8H:77





Lower block:W:185 H:52 D:32 Table:W:220 H:76 D:75 Upper block:W:77 H:175 D:50



















DISNEY-



Console:W:227 H:81 D:49 Mirror:W:100 H:100





4 Seater:W:330 H:100 D:70 Side Table:W:40 H:89 D:39 Coffee Table:W:46 H:51 D:37

PERLA-



Console:W:223 H:82 D:50 Mirror:W:225 H:52 D:22



4 Seater:W:330 H:100 D:75 Relaxing:W:320 H:180 D:110



Armchair:W:72 H:85 D:88 Coffee Table:W:220 H:76 D:76 Side Table:W:45 H:56 D:45













Lower block:W:250 H:55 D:55 Upper block:W:180 H:129 D:90









**3 Seater**:W:240 H:100 D:70 **Armchair**:W:95 H:75 D:90

Side Table: W:55 H:47 D:36



Armchair:W:93H:95 D:78 Coffee Table:W:146 H:38 D:70 Side Table:W:55 H:50 D:36

#### **NEW ASOS-**

ARMANI-







Console:W:208 H:78 D:56 Mirror:H:330

Table:W:178 H:75 D:89

Lower block:W:208 H:50 D:45 Upper block:W:170 H:23 D:-





Bedroom:W:246 H:796 D:52

HERMES-



3 Seater:W:225 H:100 D:75



Side Table: W:48 H:48D:54

ARMANI-



Console:W:227 H:81 D:47 Mirror:W:105 H:105





Lower block:W:239 H:59 D:50









3 Seater:W:280 H:95 D:90

Console:W:240 H:183 D:49 Mirror:W:125 H:183



4 Seater:W:325 H:100 D:85

3 Seater:W:235 H:100 D:85

Armchair:W:92 H:100 D:92 Coffee Table:W:140 H:42 D:70





Wardrobe:(2 Doors)W:89 H:2296 D:62 Dresser:W:130 H:180 D:86 (3 Doors) W:130 H:229 D:63



 Table:W:200 H:100 D:76
 Tv Unit:W:240 H:170 D:40W:88



3 Seater: W:235 H:100 D:85





Armchair:W:92 H:100 D:95 Coffee Table:W:140 H:70 D:41





# **STAY FOLLOWED**

#### instagram.com/dstillmobilya.com



Adr